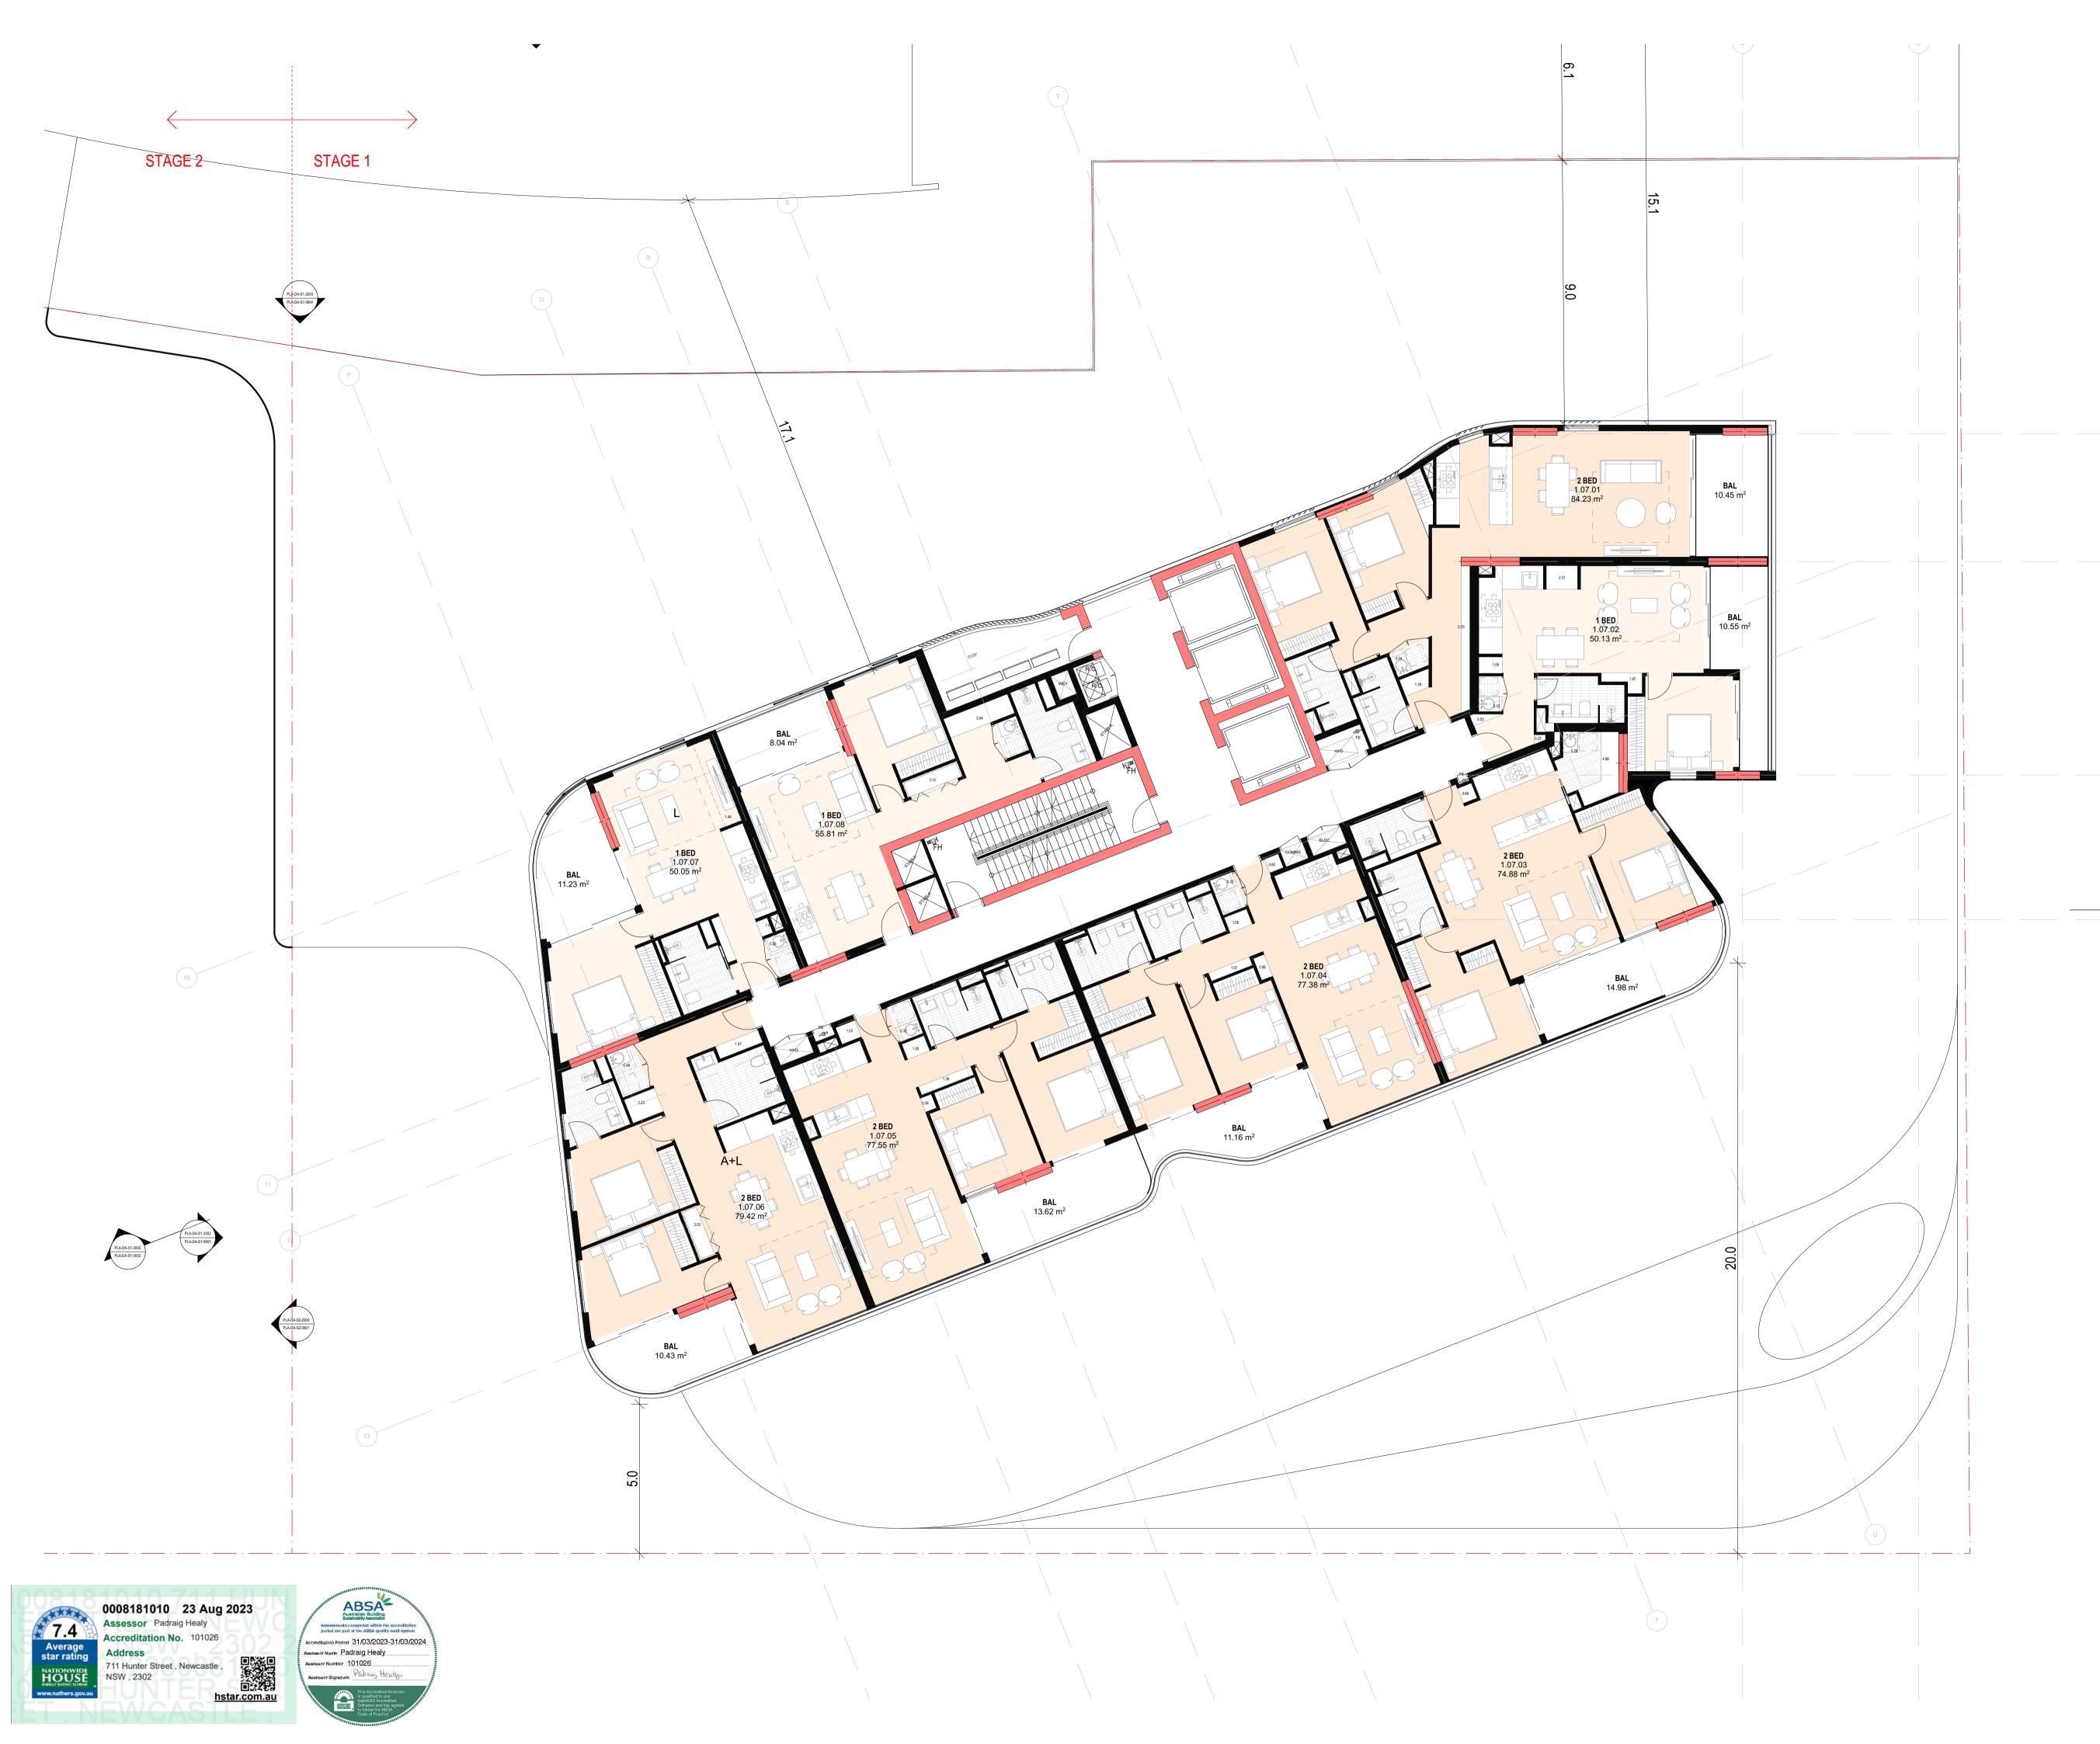

pting and utilising this document the recipient agrees that Plus Architecture Pty. Ltd. ACN 600506303, retain all common law, statutory law and other rights including copyright and intellectual property rights. The recipient agrees not to use this document for any purpose other than its intended use; to waive all claims against Plus Architecture resulting from unauthorised changes; or to reuse the document on other projects without the prior written consent of Plus Architecture. Under no circumstances shall transfer of this document be deemed a sale. Plus Architecture makes no warranties of filtness for any purpose.

The Builder/Contractor shall verify job dimensions prior to any work commencing. Figured dimensions shall take precedence over scaled work.

DRG. NO.
PLA-DA-S1-1025
REVISION



REFER TO SOIL AND WATER MANAGEMENT STRATEGY AND STORMWATER DRAWINGS PREPARED BY BG&E

REFER TO STRATUM REPORT PREPARED BY CMS FOR STORMWATER EASEMENTS

| ATE      | REVISION                  | BY    | CHK | NO. |
|----------|---------------------------|-------|-----|-----|
| 11/2022  | ISSUE FOR DA SUBMISSION   | AA/CY | HN  | Α   |
| /05/2023 | AMENDED FOR DA SUBMISSION | AA/CY | HN  | В   |
|          |                           |       |     |     |
|          |                           |       |     |     |
|          |                           |       |     |     |
|          |                           |       |     |     |
|          |                           |       |     |     |
|          |                           |       |     |     |
|          |