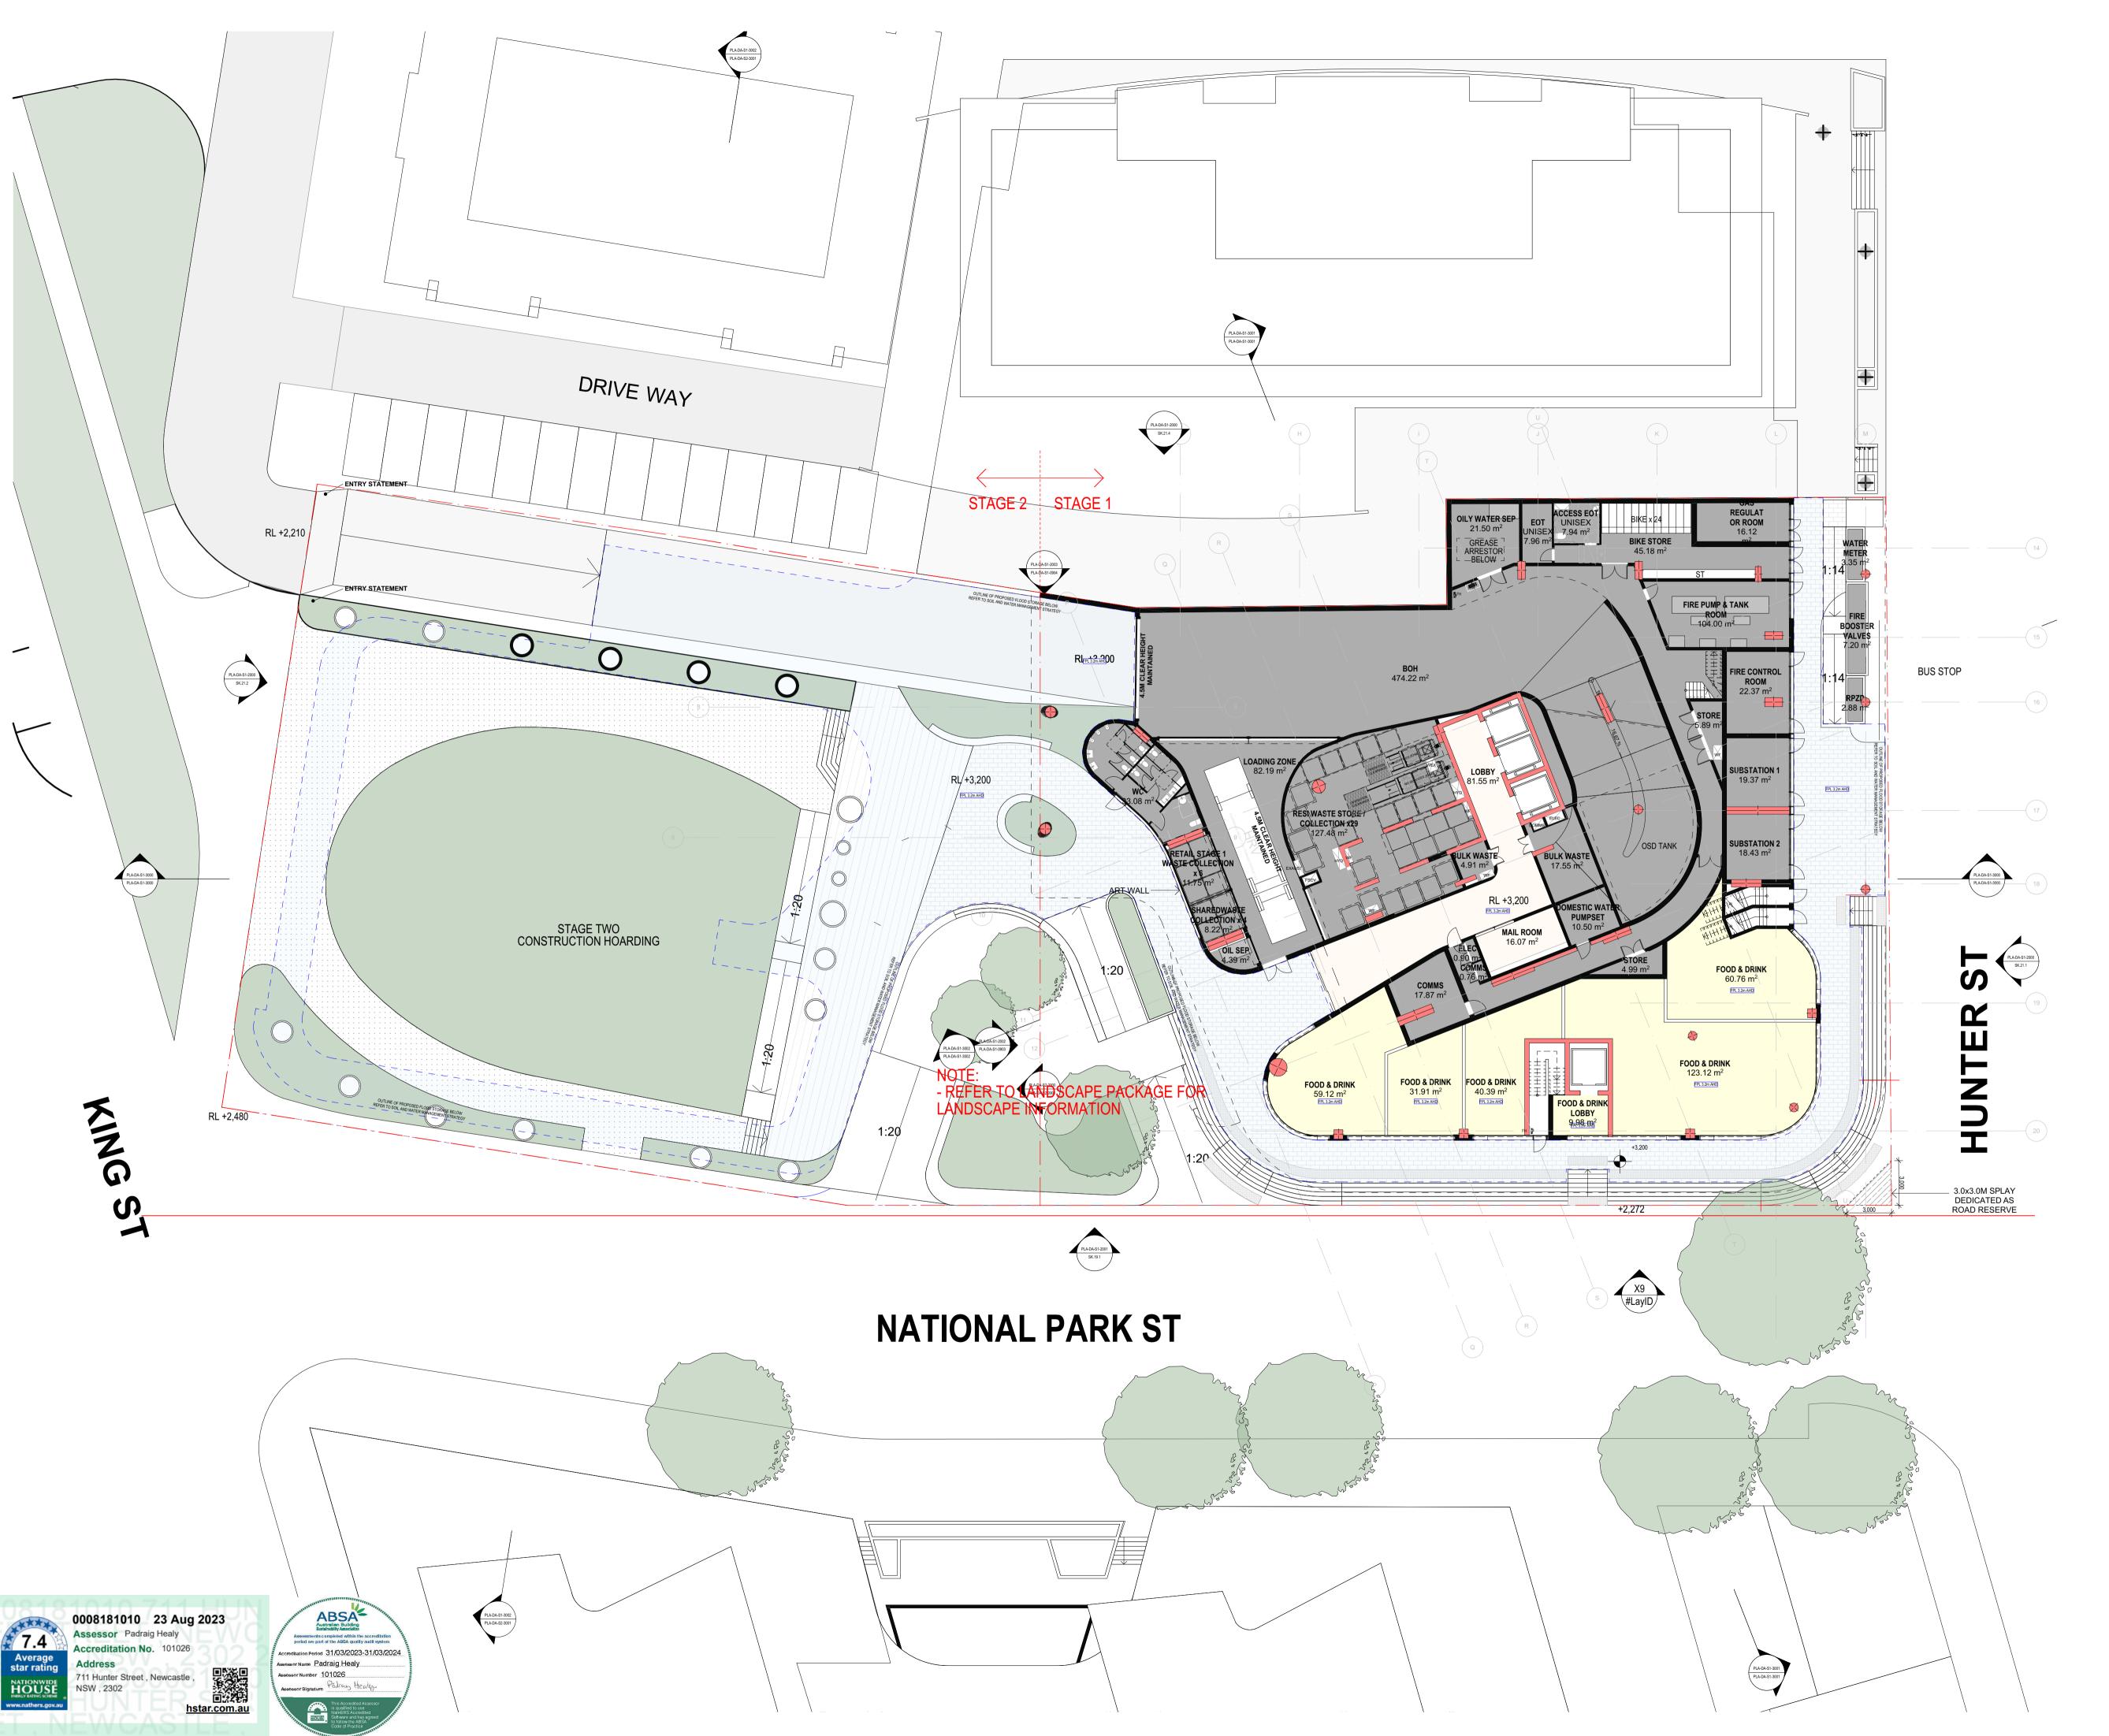

PROJECT
711 HUNTER ST
NEWCASTLE WEST
NSW 2302

OVERALL FLOOR PLAN - LEVEL 01

# FOR INFORMATION

| DATE           | PLOT DATE            | SCALE            |
|----------------|----------------------|------------------|
| 19/05/2023     | <b>19/05/2023</b>    | <b>1:200 @A1</b> |
| DRAWN<br>AA/CY | CHECKED<br><b>HN</b> |                  |