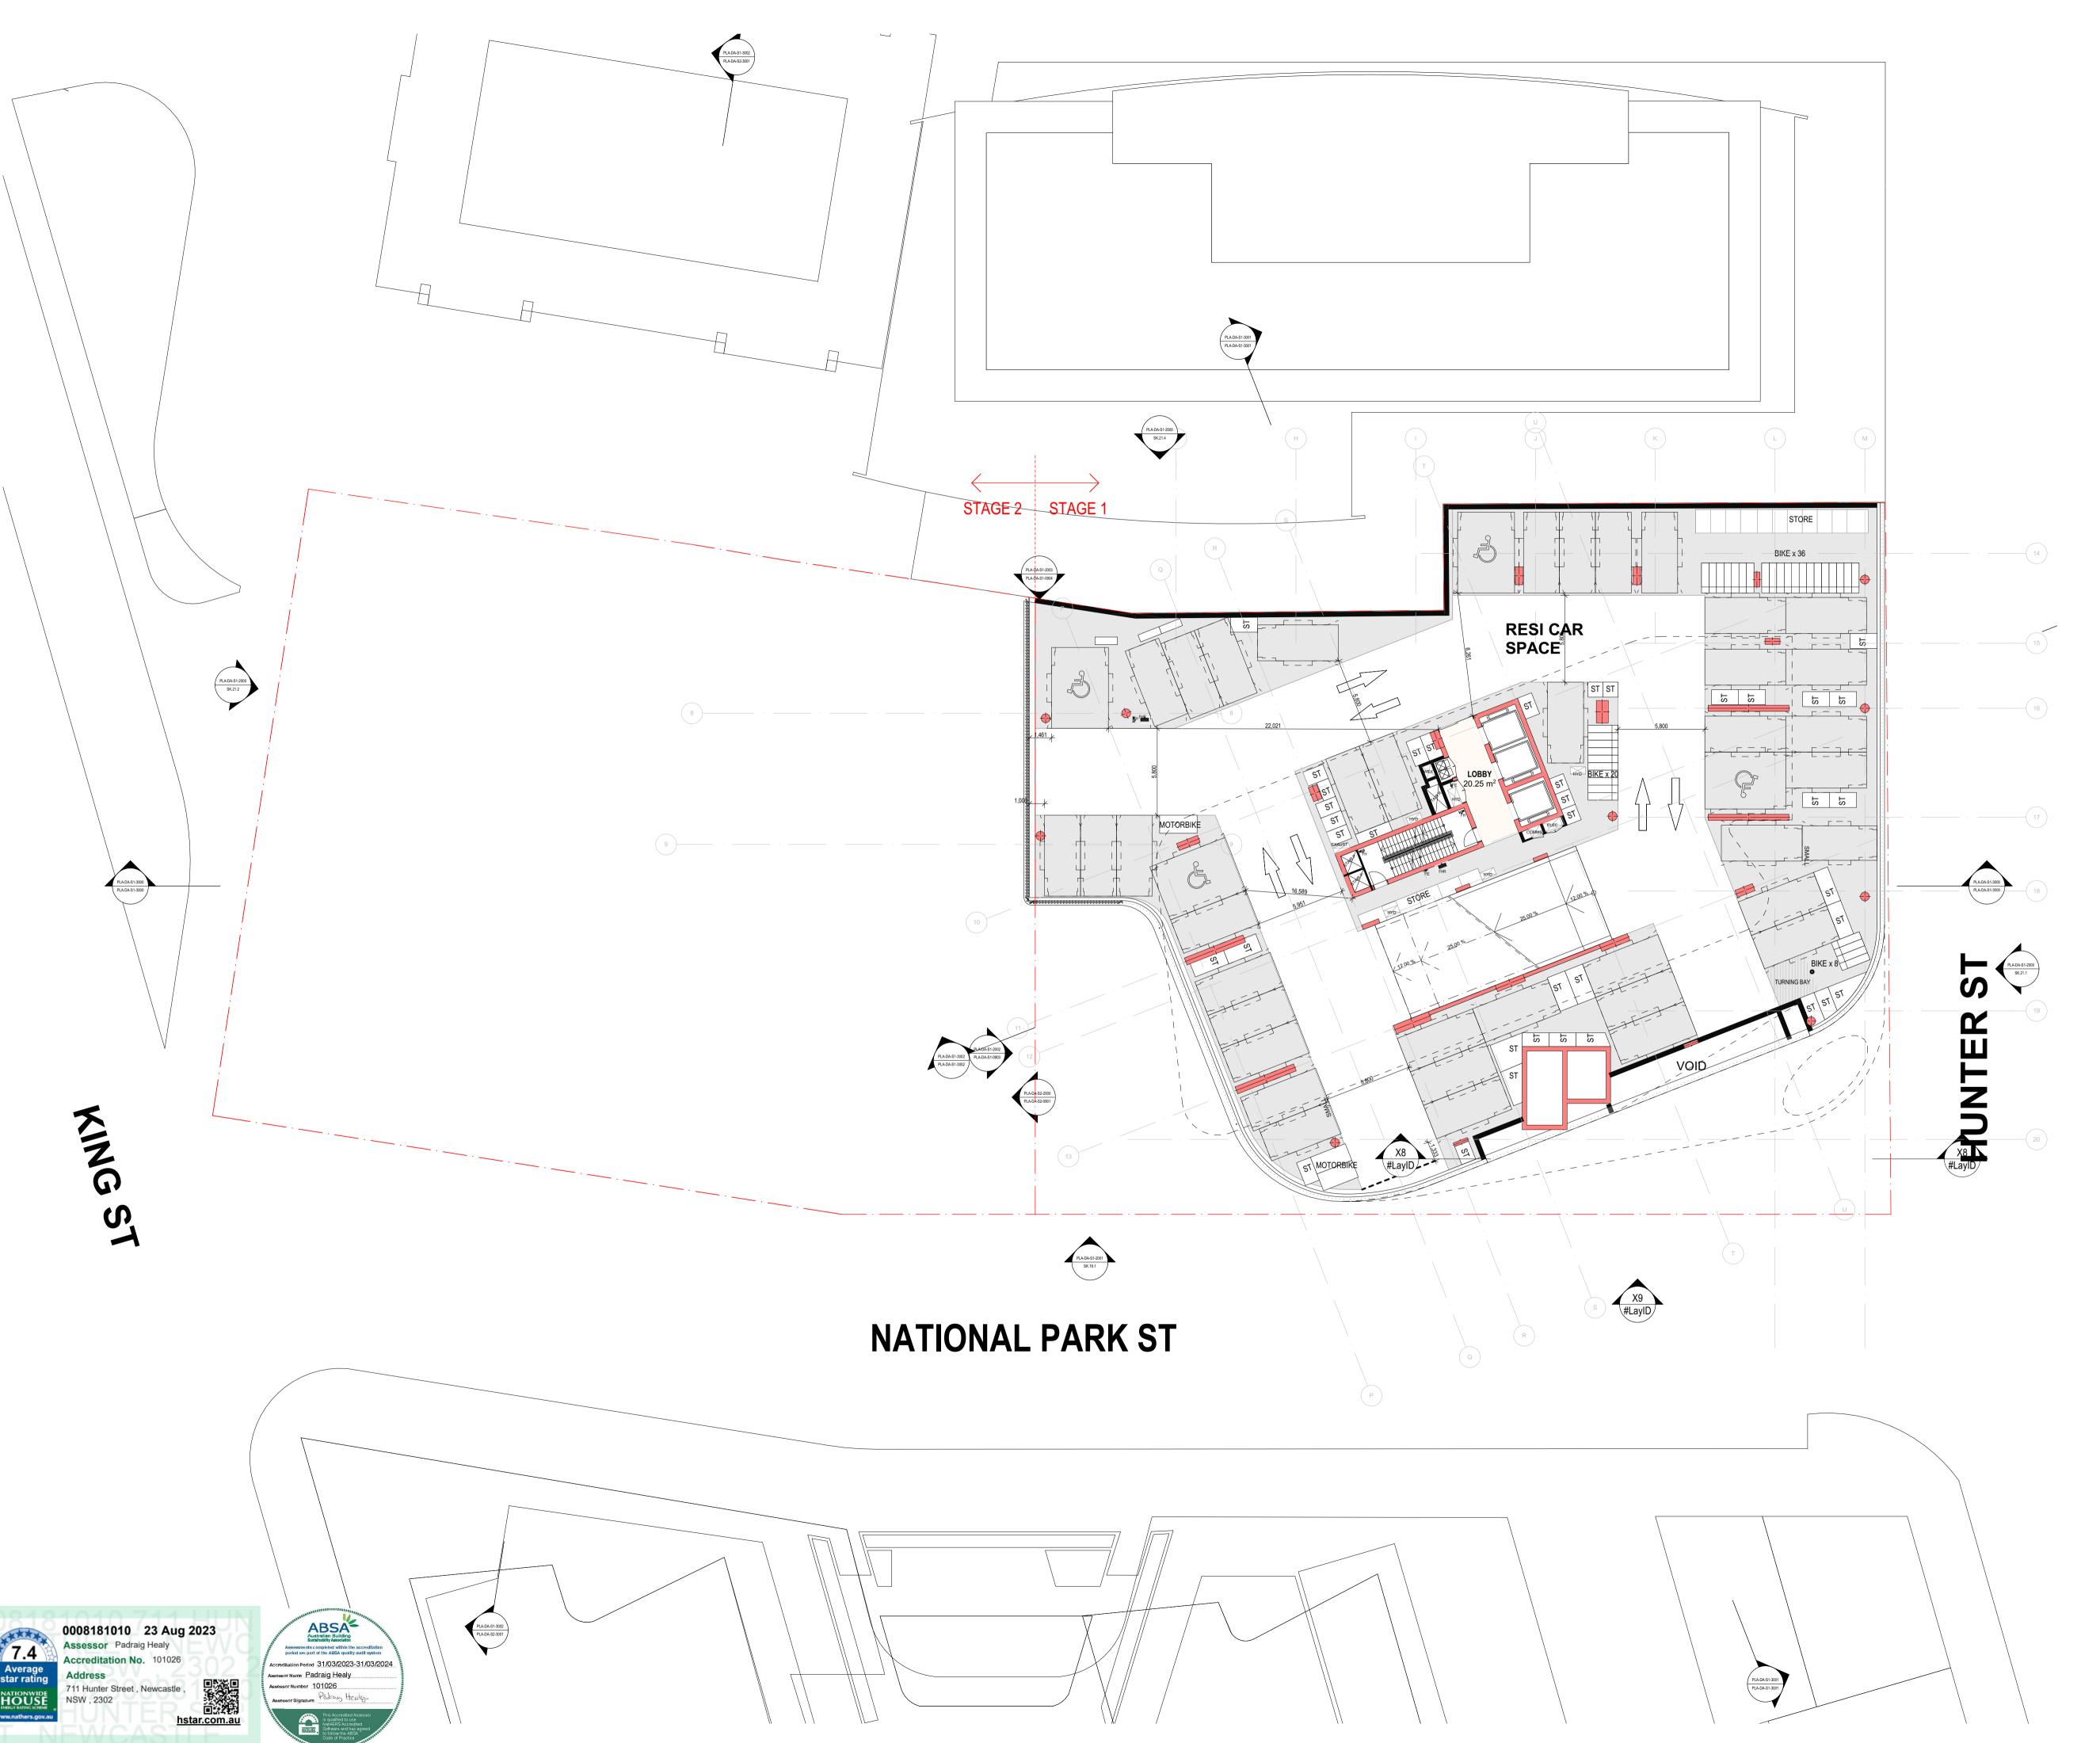

PROJECT
711 HUNTER ST
NEWCASTLE WEST
NSW 2302

OVERALL FLOOR PLAN GROUND

#### FOR INFORMATION

| OATE             | PLOT DATE  | SCALE     |
|------------------|------------|-----------|
| <b>9/05/2023</b> | 19/05/2023 | 1:200 @A1 |
| PRAWN            | CHECKED    |           |

JOB NO.

20623

In accepting and utilising this document the recipient agrees that Plus Architecture Pty. Ltd. ACN 600506303, retain all common law, statutory law and other rights including copyright and intellectual property rights. The recipient agrees not to use this document for any purpose other than its intended use; to waive all claims against Plus Architecture resulting from unauthorised changes; or to reuse the document on other projects without the prior written consent of Plus Architecture. Under no circumstances shall transfer of this document be deemed a sale. Plus Architecture makes no warranties of fitness for any purpose.

The Builder/Contractor shall verify job dimensions prior to any work commencing. Figured dimensions shall take precedence over scaled work.

DRG. NO.
PLA-DA-S1-1000
REVISION

REFER TO SOIL AND WATER MANAGEMENT STRATEGY AND STORMWATER DRAWINGS PREPARED BY BG&E