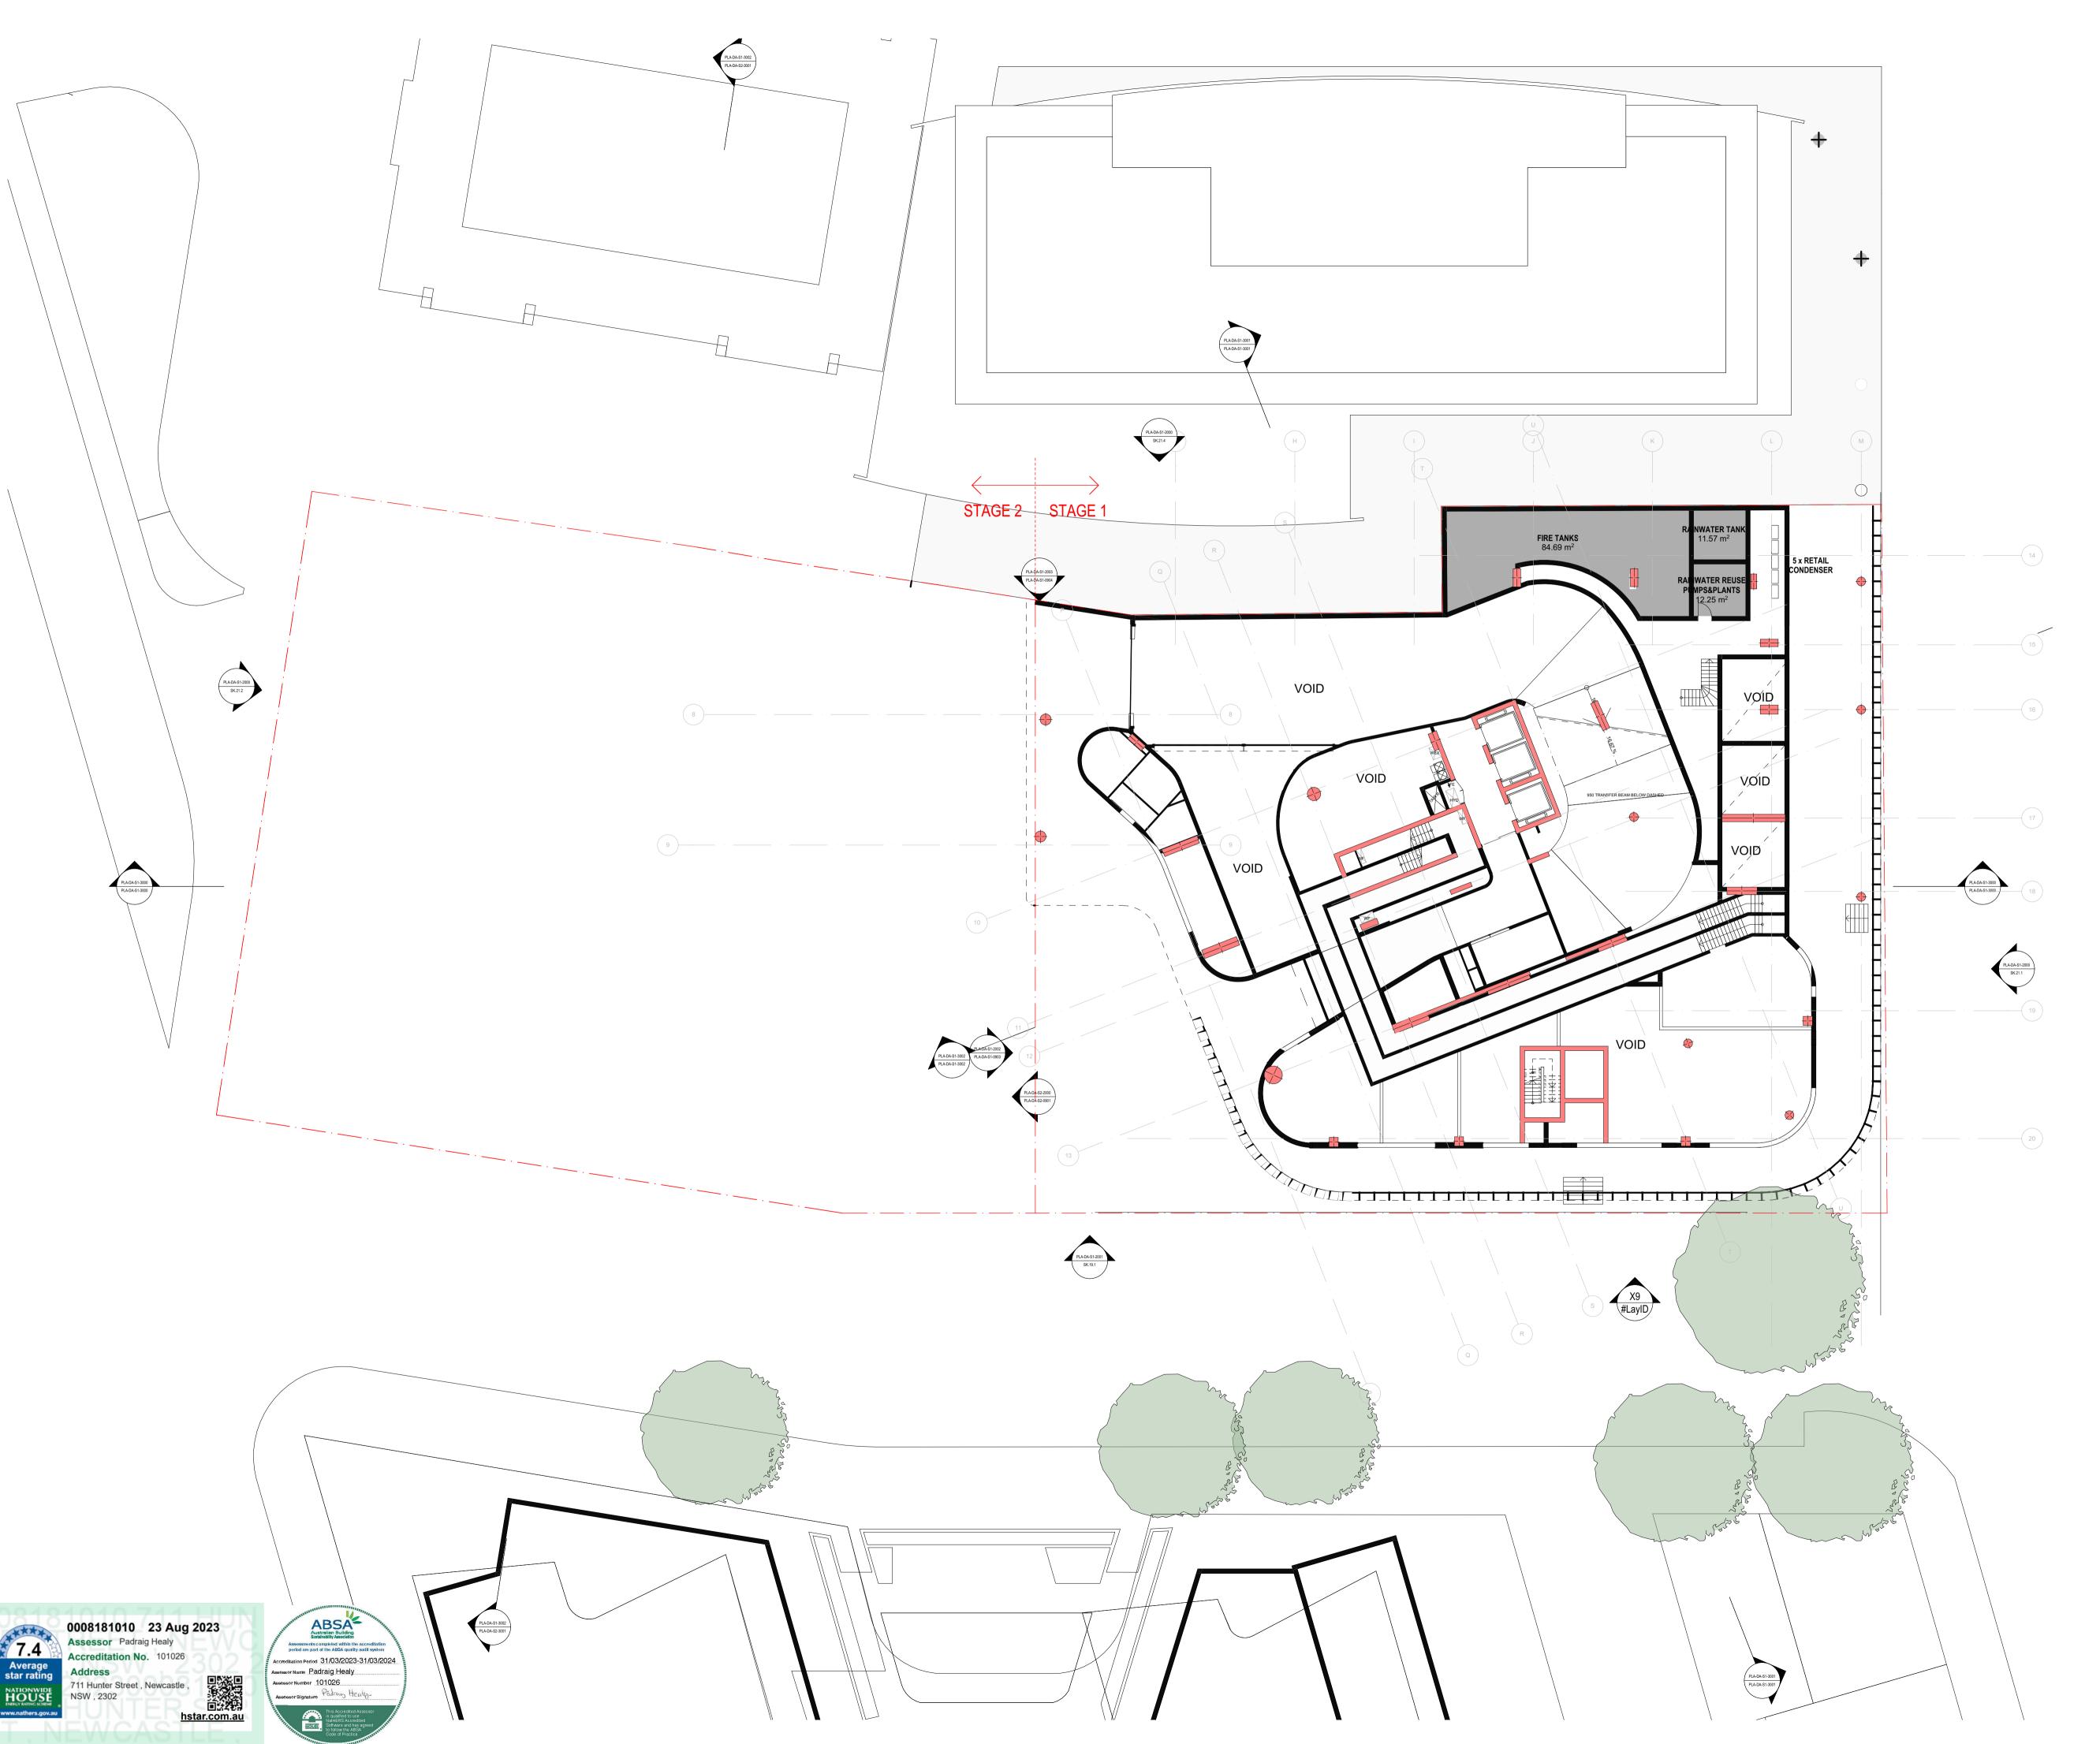

PROJECT
711 HUNTER ST
NEWCASTLE WEST
NSW 2302

OVERALL FLOOR PLAN - LEVEL 01

# FOR INFORMATION

| DATE           | PLOT DATE            | SCALE            |
|----------------|----------------------|------------------|
| 19/05/2023     | <b>19/05/2023</b>    | <b>1:200 @A1</b> |
| DRAWN<br>AA/CY | CHECKED<br><b>HN</b> |                  |

PROJECT
711 HUNTER ST
NEWCASTLE WEST
NSW 2302

OVERALL FLOOR PLAN - LEVEL 03

# FOR INFORMATION

| DATE                  | PLOT DATE            | SCALE            |
|-----------------------|----------------------|------------------|
| 19/05/2023            | 19/05/2023           | <b>1:200 @A1</b> |
| DRAWN<br><b>AA/CY</b> | CHECKED<br><b>HN</b> |                  |