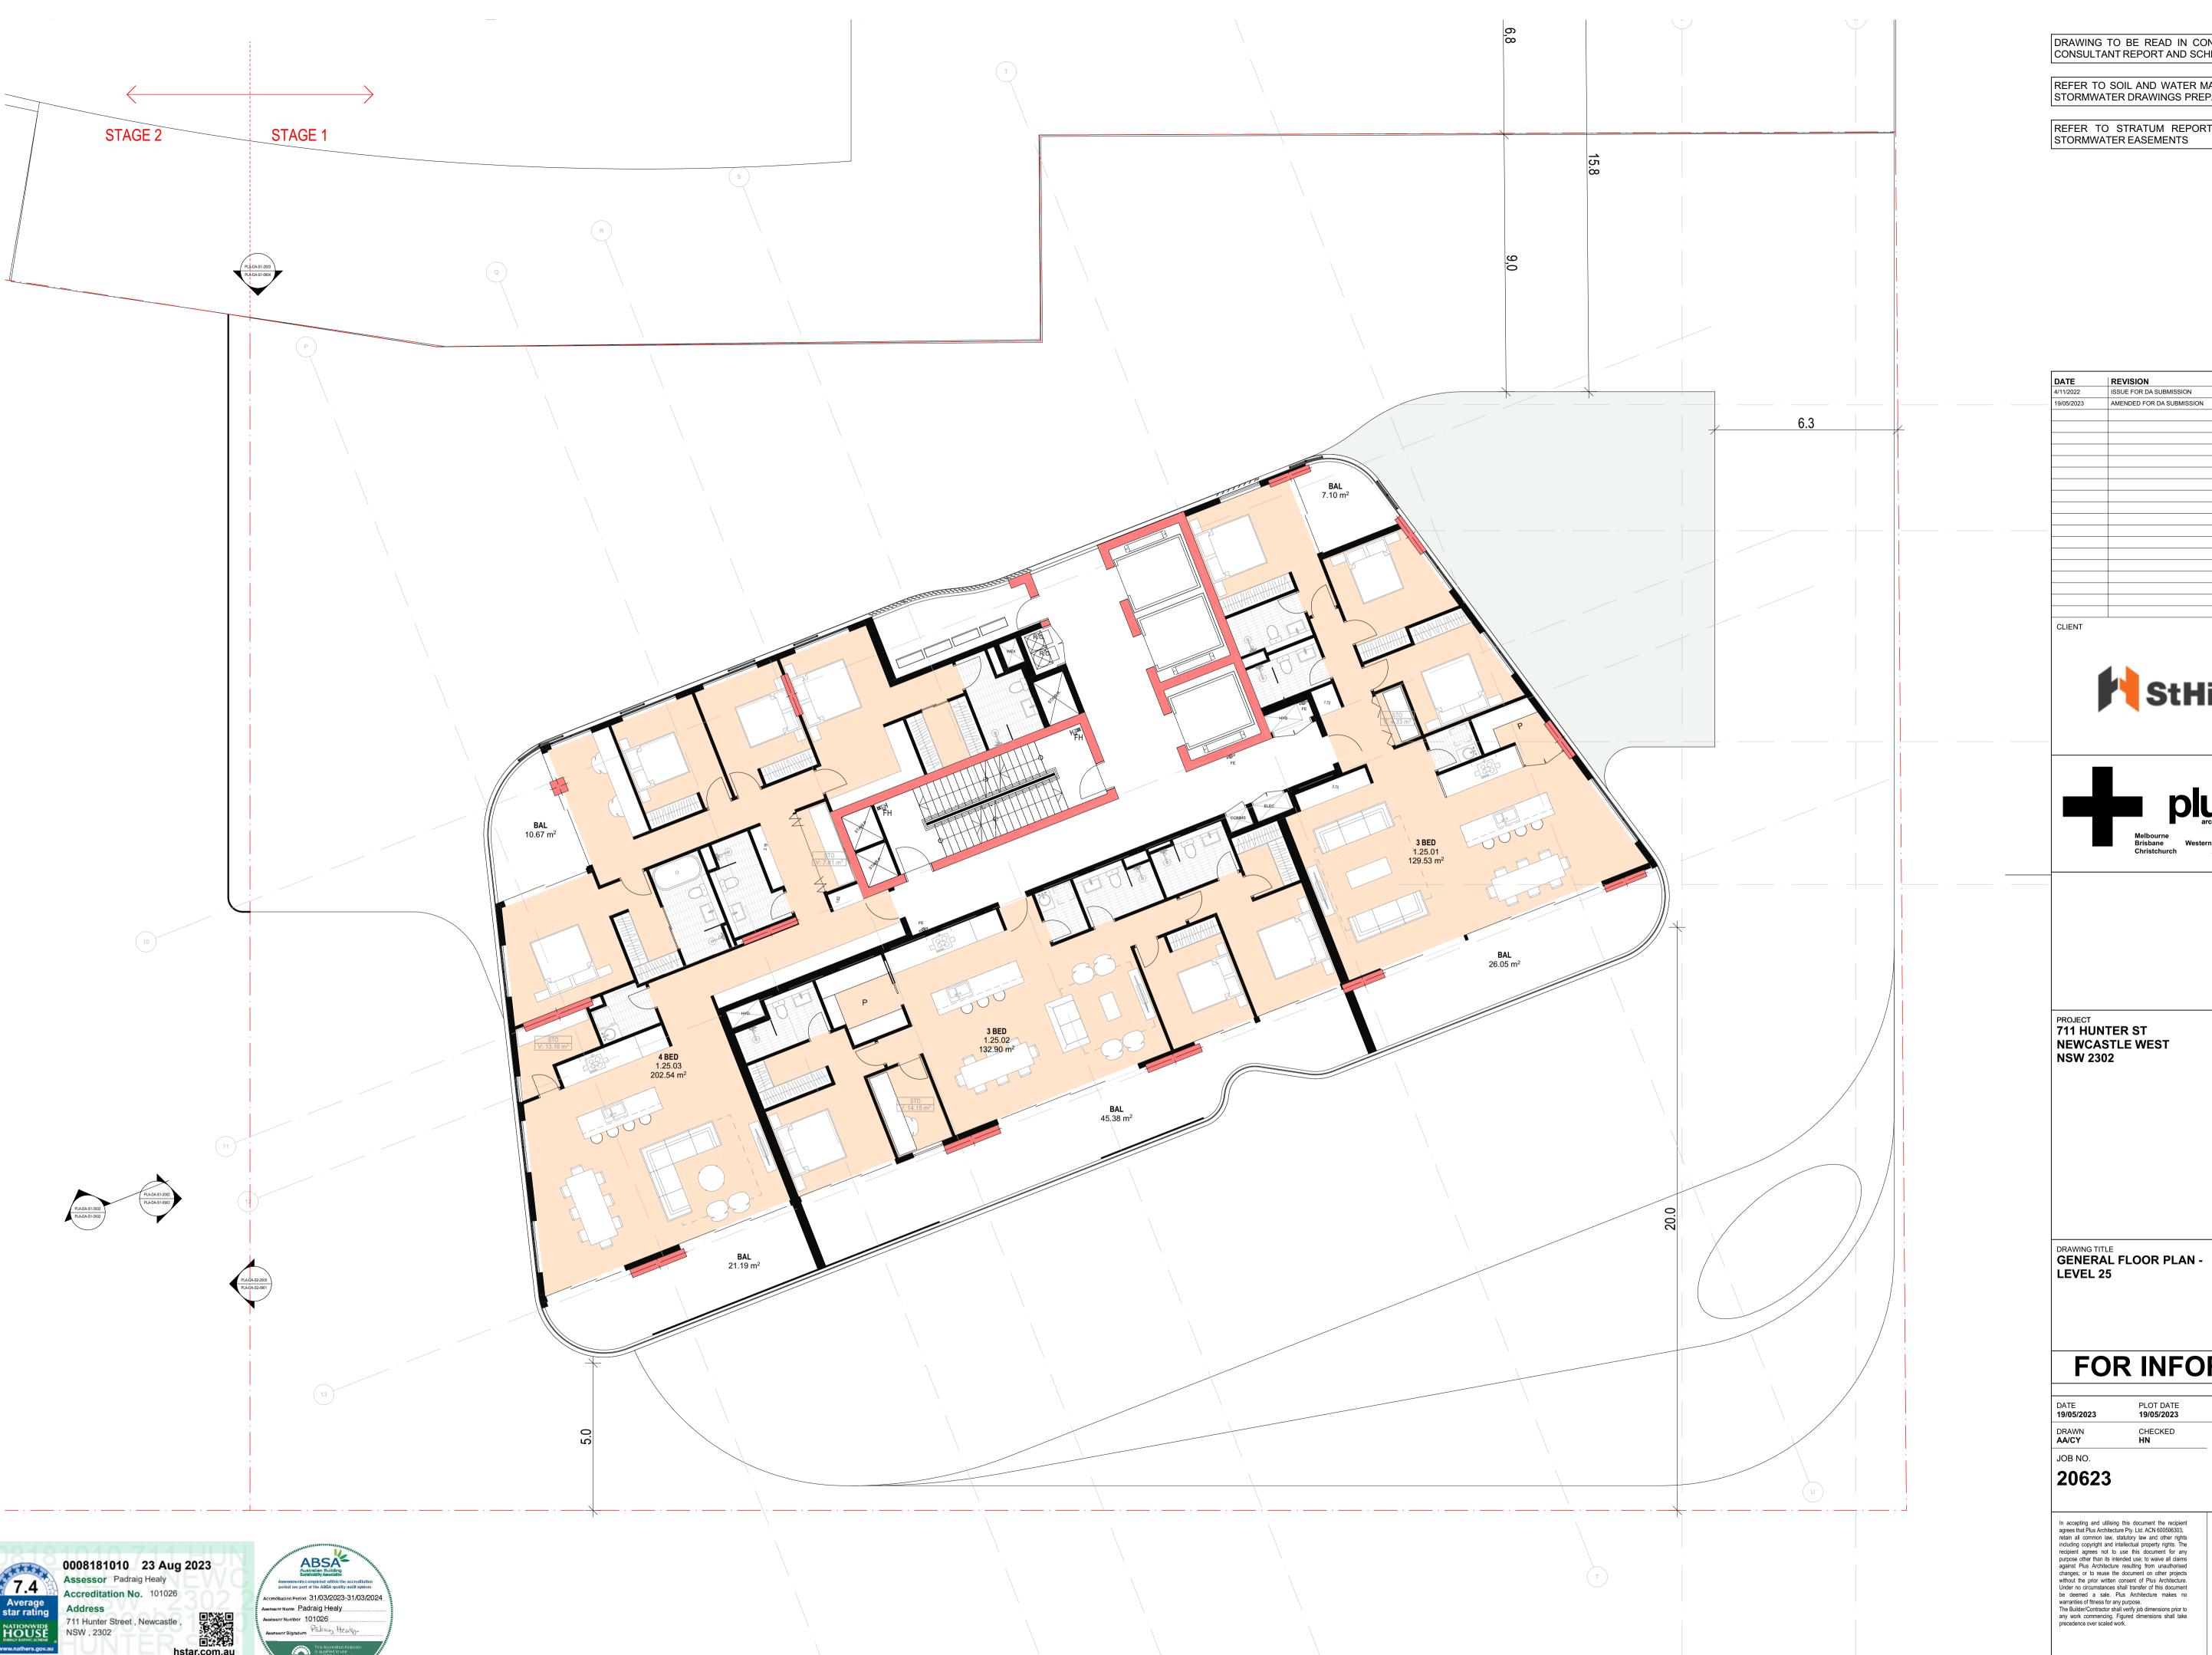

rights. The recipient agrees not to use this document for any purpose other than its intended use; to waive all claims against Plus Architecture resulting from unauthorised changes; or to reuse the document on other projects without the prior written consent of Plus Architecture. Under no circumstances shall transfer of this document be deemed a sale. Plus Architecture makes no warranties of fitness for any purpose.

The Builder/Contractor shall verify job dimensions prior to any work commencing. Figured dimensions shall take precedence over scaled work.

Ltd. ACN 600506303, law and other rights. The is document for any se; to waive all claims ng from unauthorised tent on other projects of Plus Architecture, nasfer of this document chitecture makes no se. job dimensions shall take









REFER TO SOIL AND WATER MANAGEMENT STRATEGY AND STORMWATER DRAWINGS PREPARED BY BG&E

REFER TO STRATUM REPORT PREPARED BY CMS FOR STORMWATER EASEMENTS

| ATE      | REVISION                  | BY    | CHK | NO. |
|----------|---------------------------|-------|-----|-----|
| 11/2022  | ISSUE FOR DA SUBMISSION   | AA/CY | HN  | Α   |
| /05/2023 | AMENDED FOR DA SUBMISSION | AA/CY | HN  | В   |
|          |                           |       |     |     |
|          |                           |       |     |     |
|          |                           |       |     |     |
|          |                           |       |     |     |
|          |                           |       |     |     |
|          |                           |       |     |     |
|          |