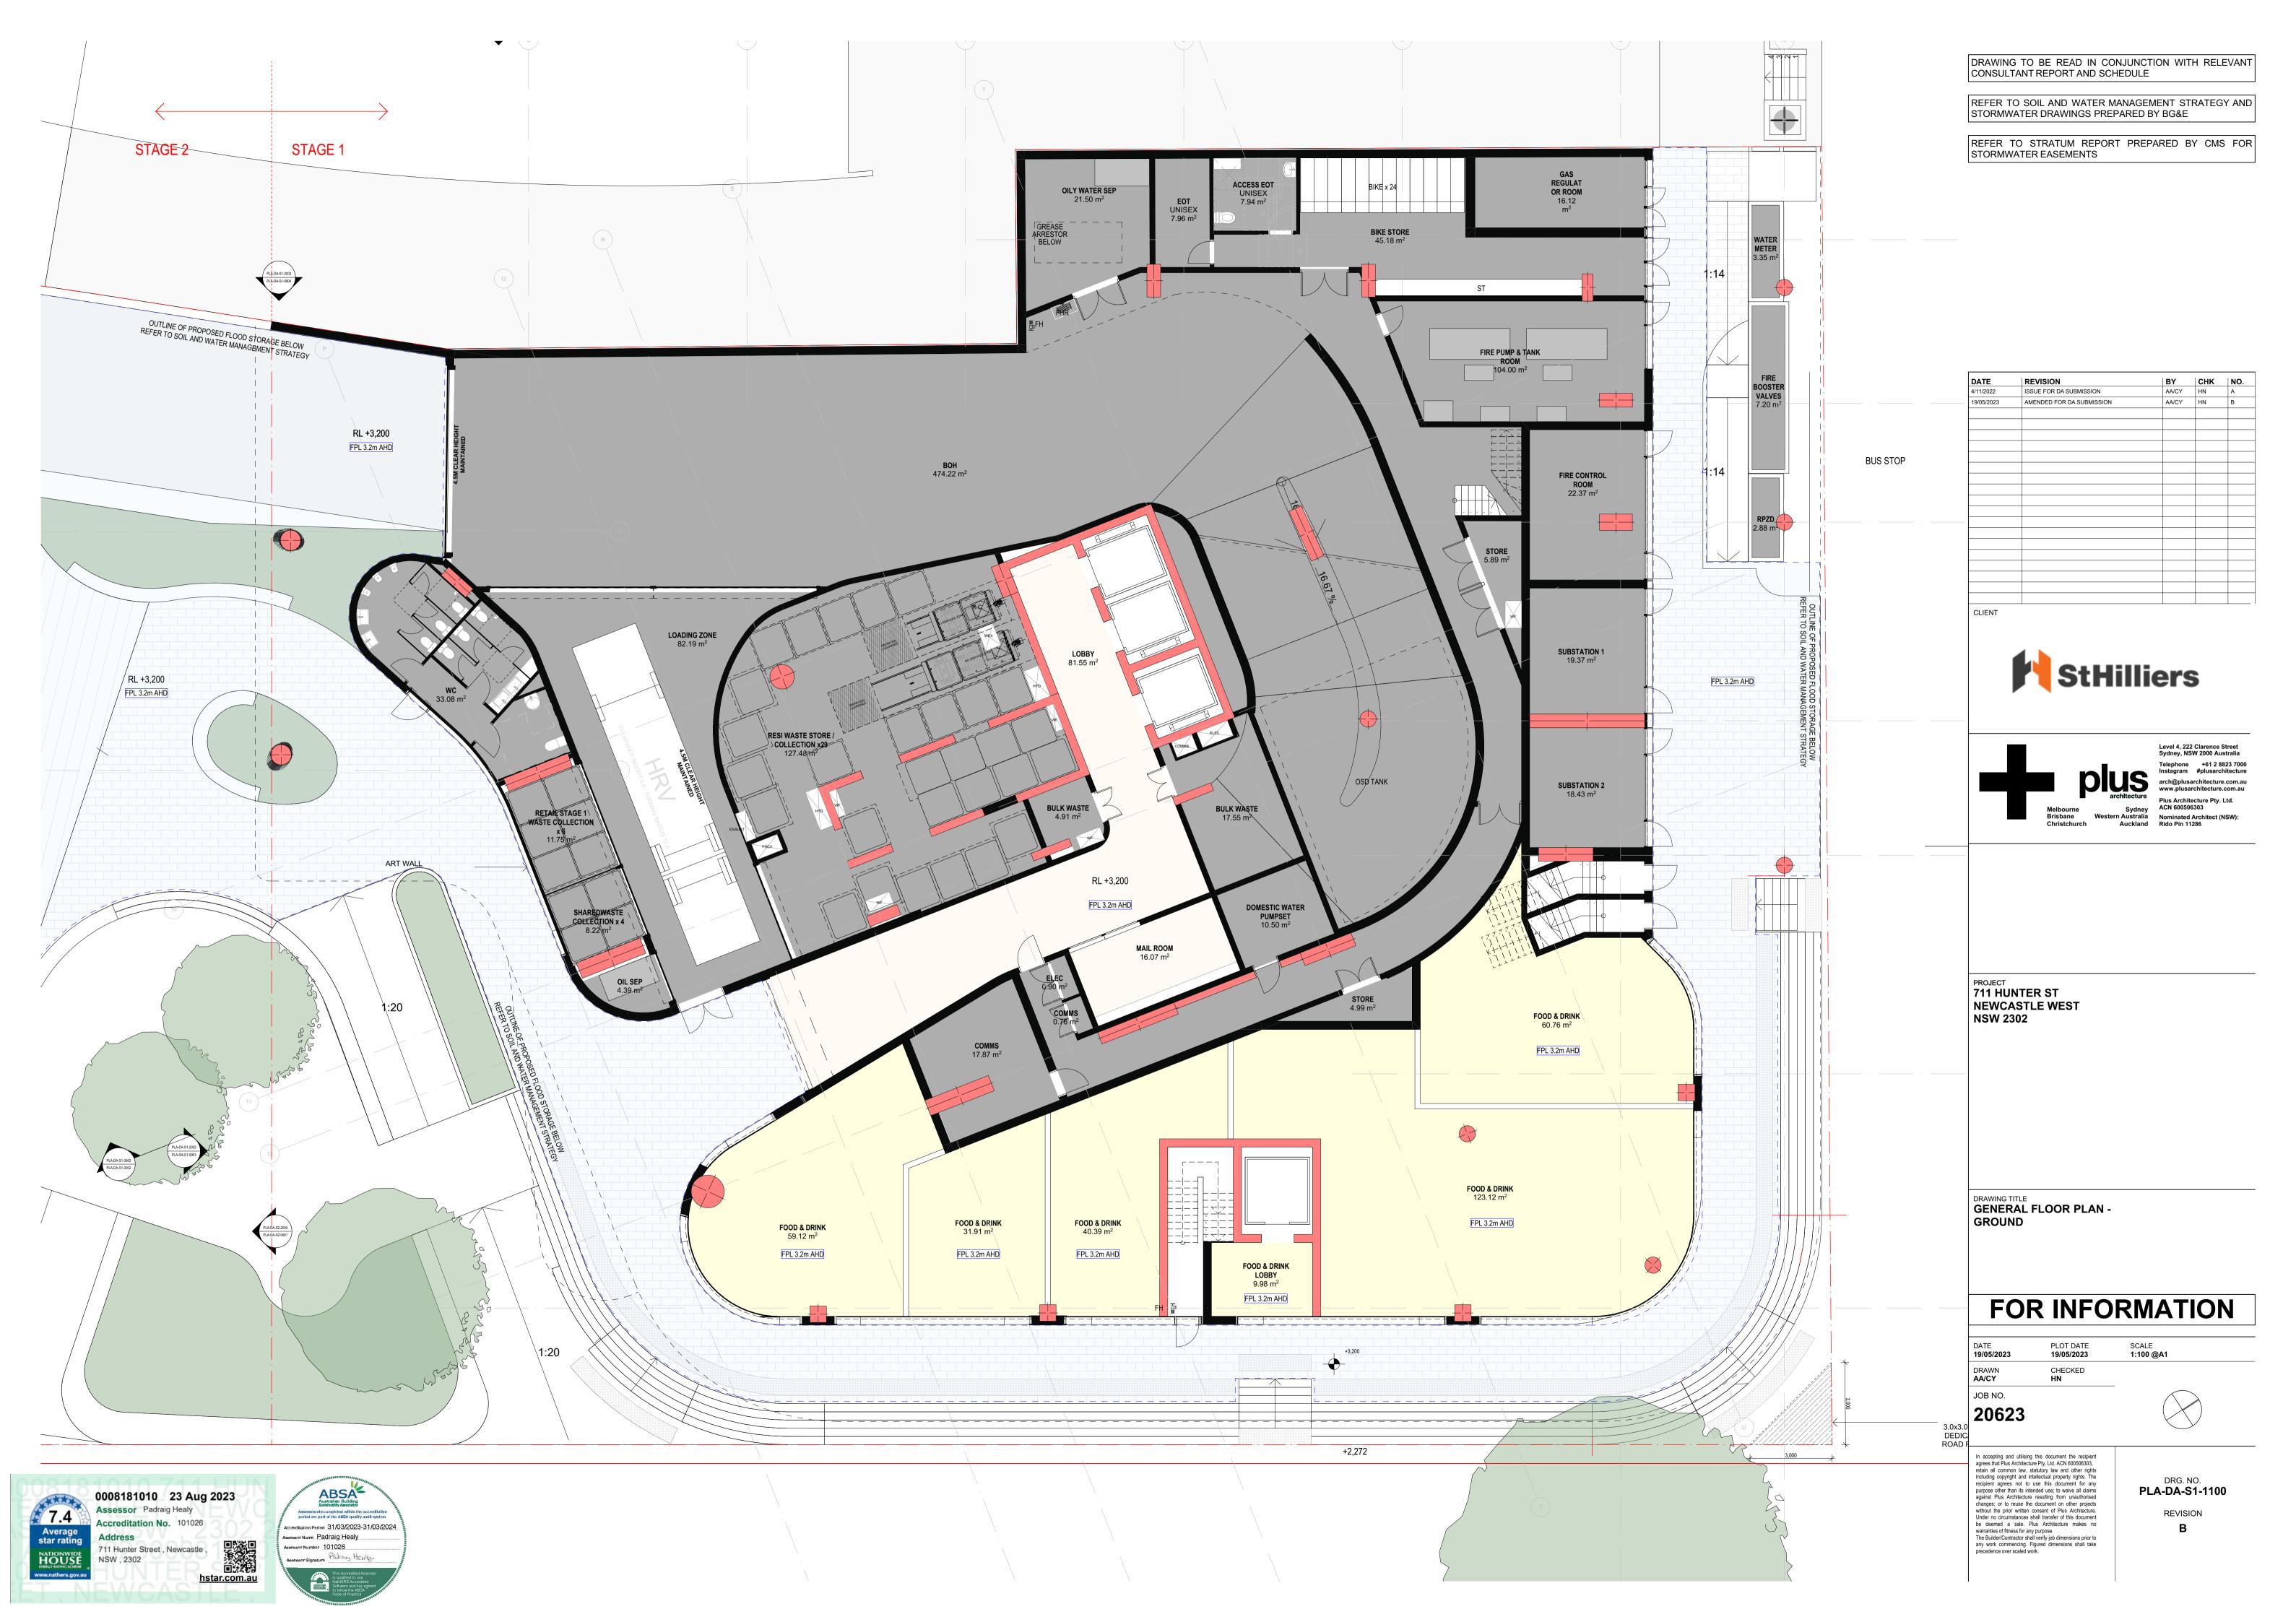

PROJECT
711 HUNTER ST
NEWCASTLE WEST
NSW 2302

OVERALL FLOOR PLAN GROUND

#### FOR INFORMATION

| OATE             | PLOT DATE  | SCALE     |
|------------------|------------|-----------|
| <b>9/05/2023</b> | 19/05/2023 | 1:200 @A1 |
| PRAWN            | CHECKED    |           |

JOB NO.

20623

In accepting and utilising this document the recipient agrees that Plus Architecture Pty. Ltd. ACN 600506303, retain all common law, statutory law and other rights including copyright and intellectual property rights. The recipient agrees not to use this document for any purpose other than its intended use; to waive all claims against Plus Architecture resulting from unauthorised changes; or to reuse the document on other projects without the prior written consent of Plus Architecture. Under no circumstances shall transfer of this document be deemed a sale. Plus Architecture makes no warranties of fitness for any purpose.

The Builder/Contractor shall verify job dimensions prior to any work commencing. Figured dimensions shall take precedence over scaled work.

DRG. NO.
PLA-DA-S1-1000
REVISION

REFER TO SOIL AND WATER MANAGEMENT STRATEGY AND STORMWATER DRAWINGS PREPARED BY BG&E