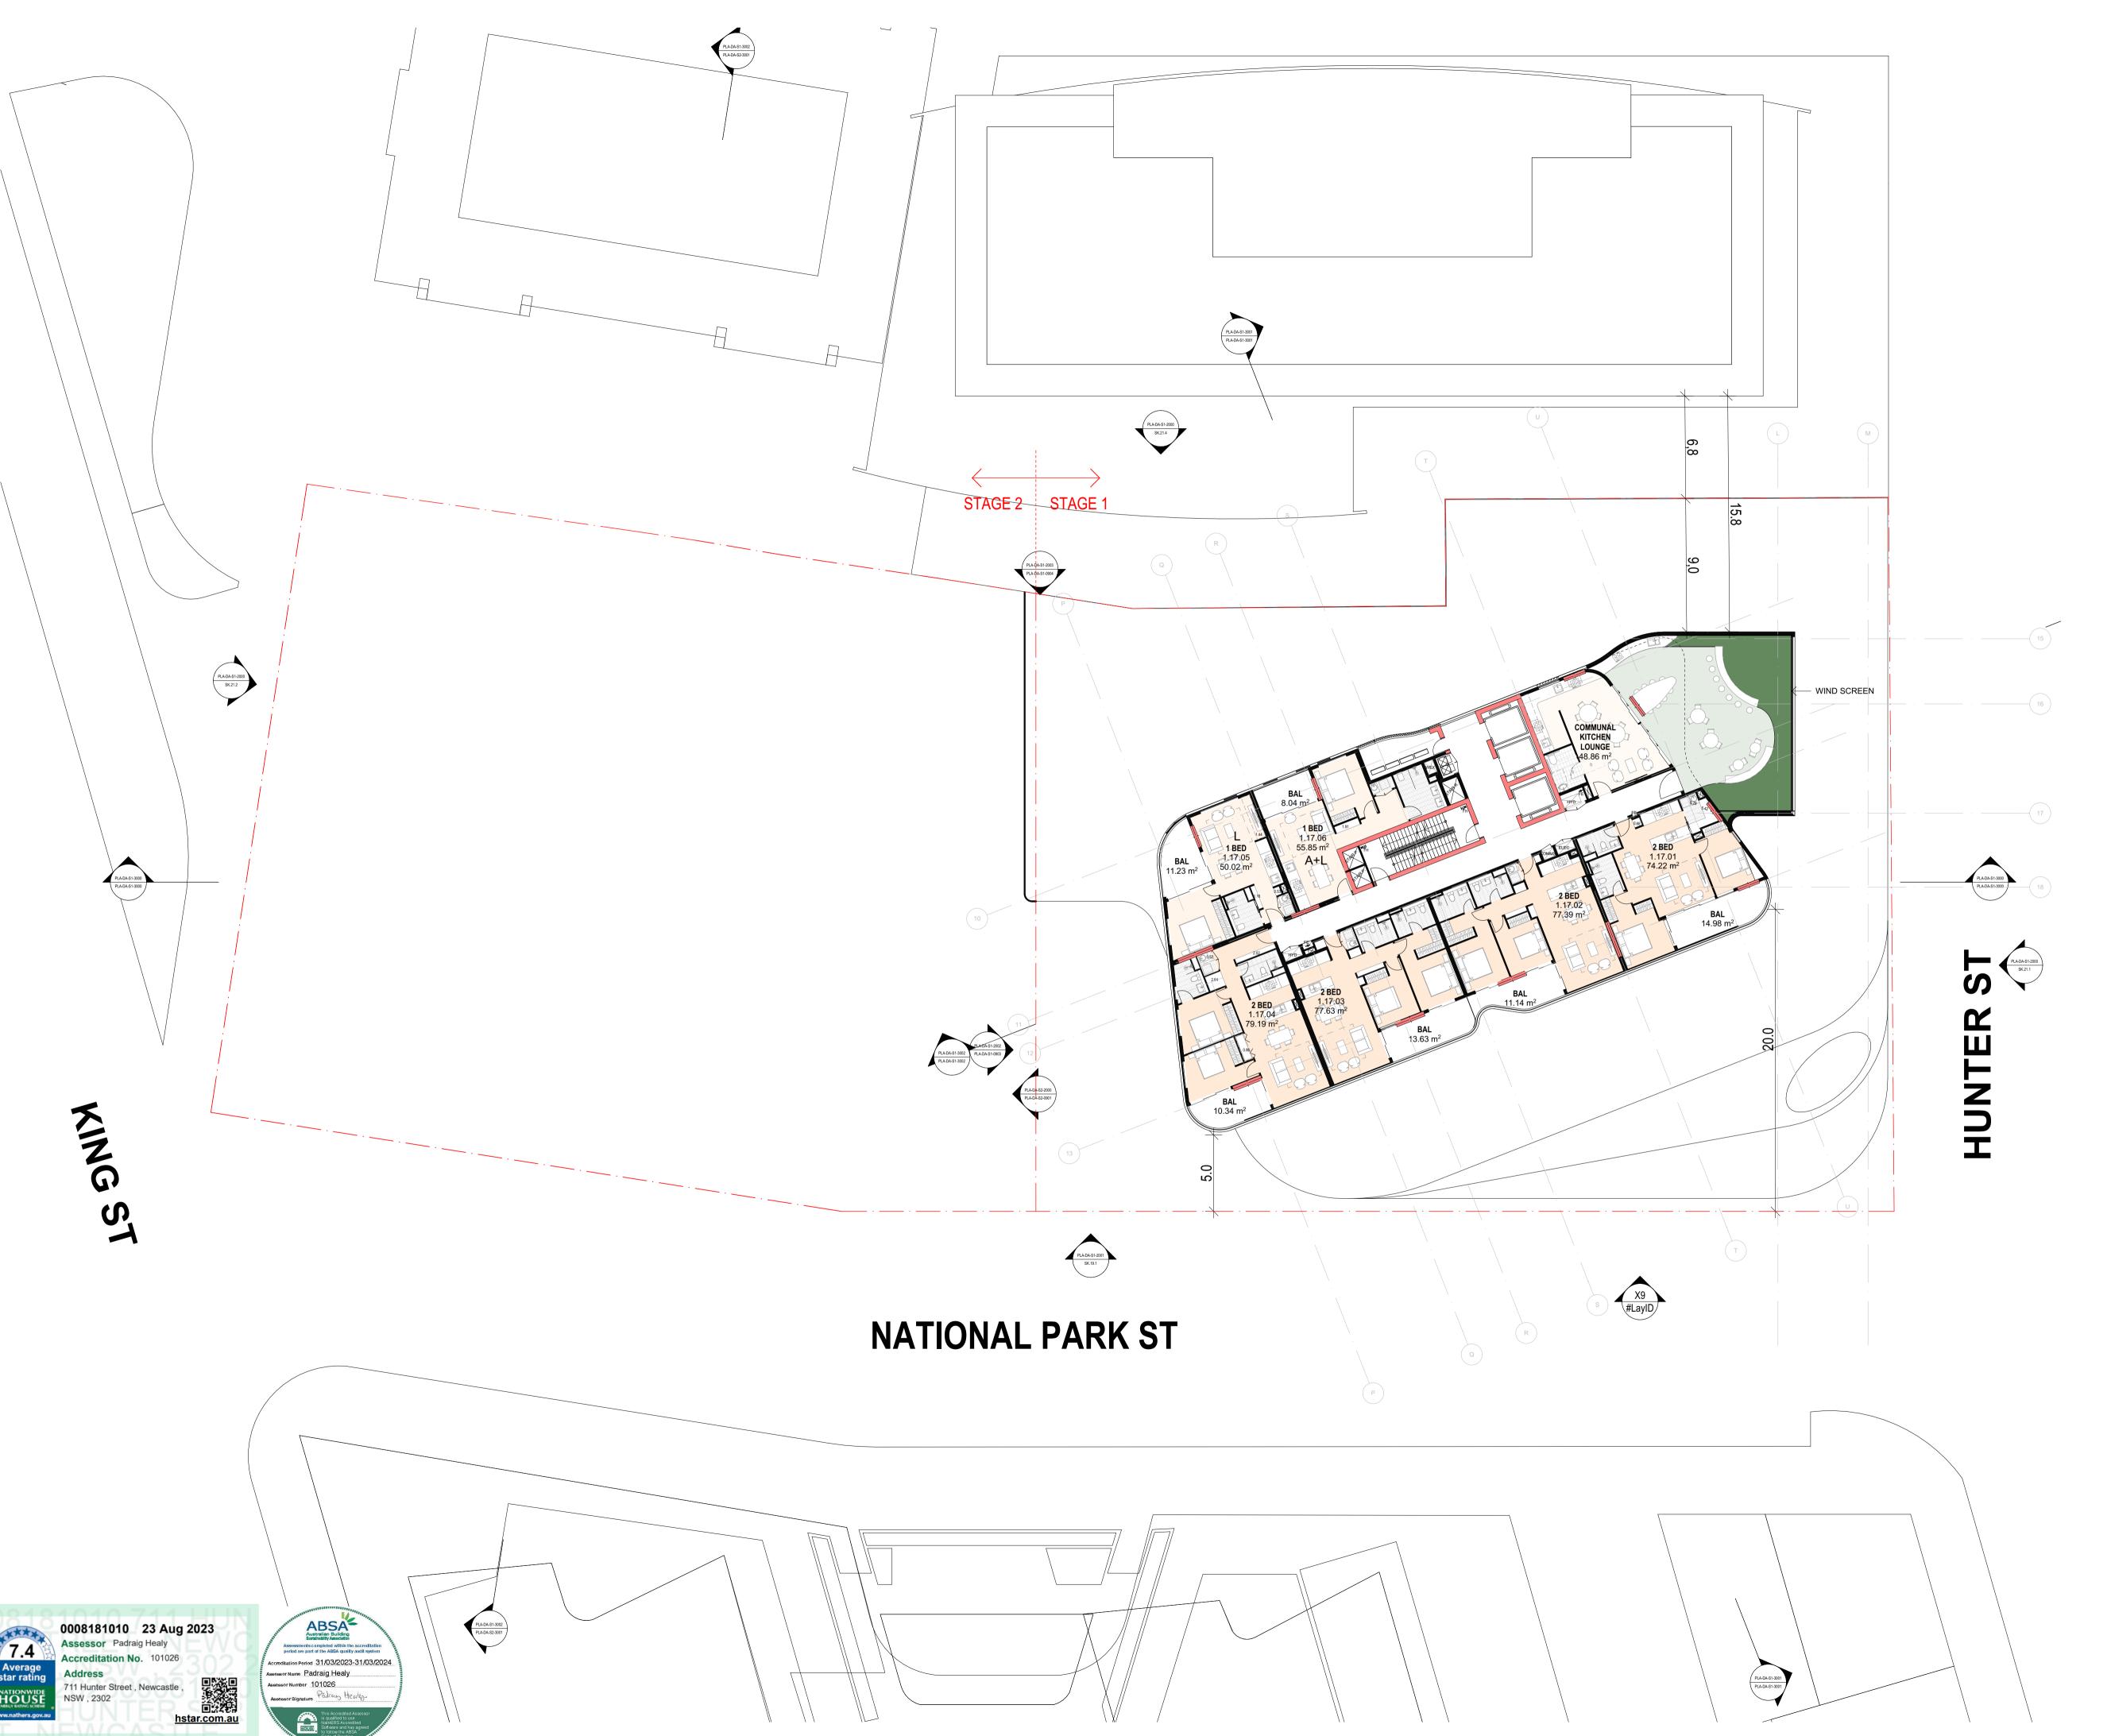

PROJECT
711 HUNTER ST
NEWCASTLE WEST
NSW 2302

OVERALL FLOOR PLAN - LEVEL 05

# FOR INFORMATION

| DATE               | PLOT DATE            | SCALE            |
|--------------------|----------------------|------------------|
| <b>21/08/2023</b>  | <b>21/08/2023</b>    | <b>1:200 @A1</b> |
| DRAWN<br><b>TG</b> | CHECKED<br><b>HN</b> |                  |

JOB NO.

DRG. NO.
PLA-DA-S1-1005
REVISION

REFER TO SOIL AND WATER MANAGEMENT STRATEGY AND STORMWATER DRAWINGS PREPARED BY BG&E

REFER TO STRATUM REPORT PREPARED BY CMS FOR STORMWATER EASEMENTS

| ATE      | REVISION                  | BY    | СНК | NO. |
|----------|---------------------------|-------|-----|-----|
| /05/2022 | ISSUE FOR PRE-DA          | MA/CY | FX  | 02  |
| 11/2022  | ISSUE FOR DA SUBMISSION   | AA/CY | HN  | Α   |
| /05/2023 | AMENDED FOR DA SUBMISSION | AA/CY | HN  | В   |
|          |                           |       |     |     |
|          |                           |       |     |     |
|          |                           |       |     |     |
|          |                           |       |     |     |
|          |                           |       |     |     |
|          |                           |       |     |     |
|          |                           |       |     |     |
|          |                           |       |     |     |
|          |                           |       |     |     |
|          |                           |       |     |     |
|          |                           |       |     |     |
|          |                           |       |     |     |
|          |                           |       |     |     |
|          |                           |       |     |     |
|          |                           |       |     |     |
|          |                           |       |     |     |
|          |                           |       |     |     |