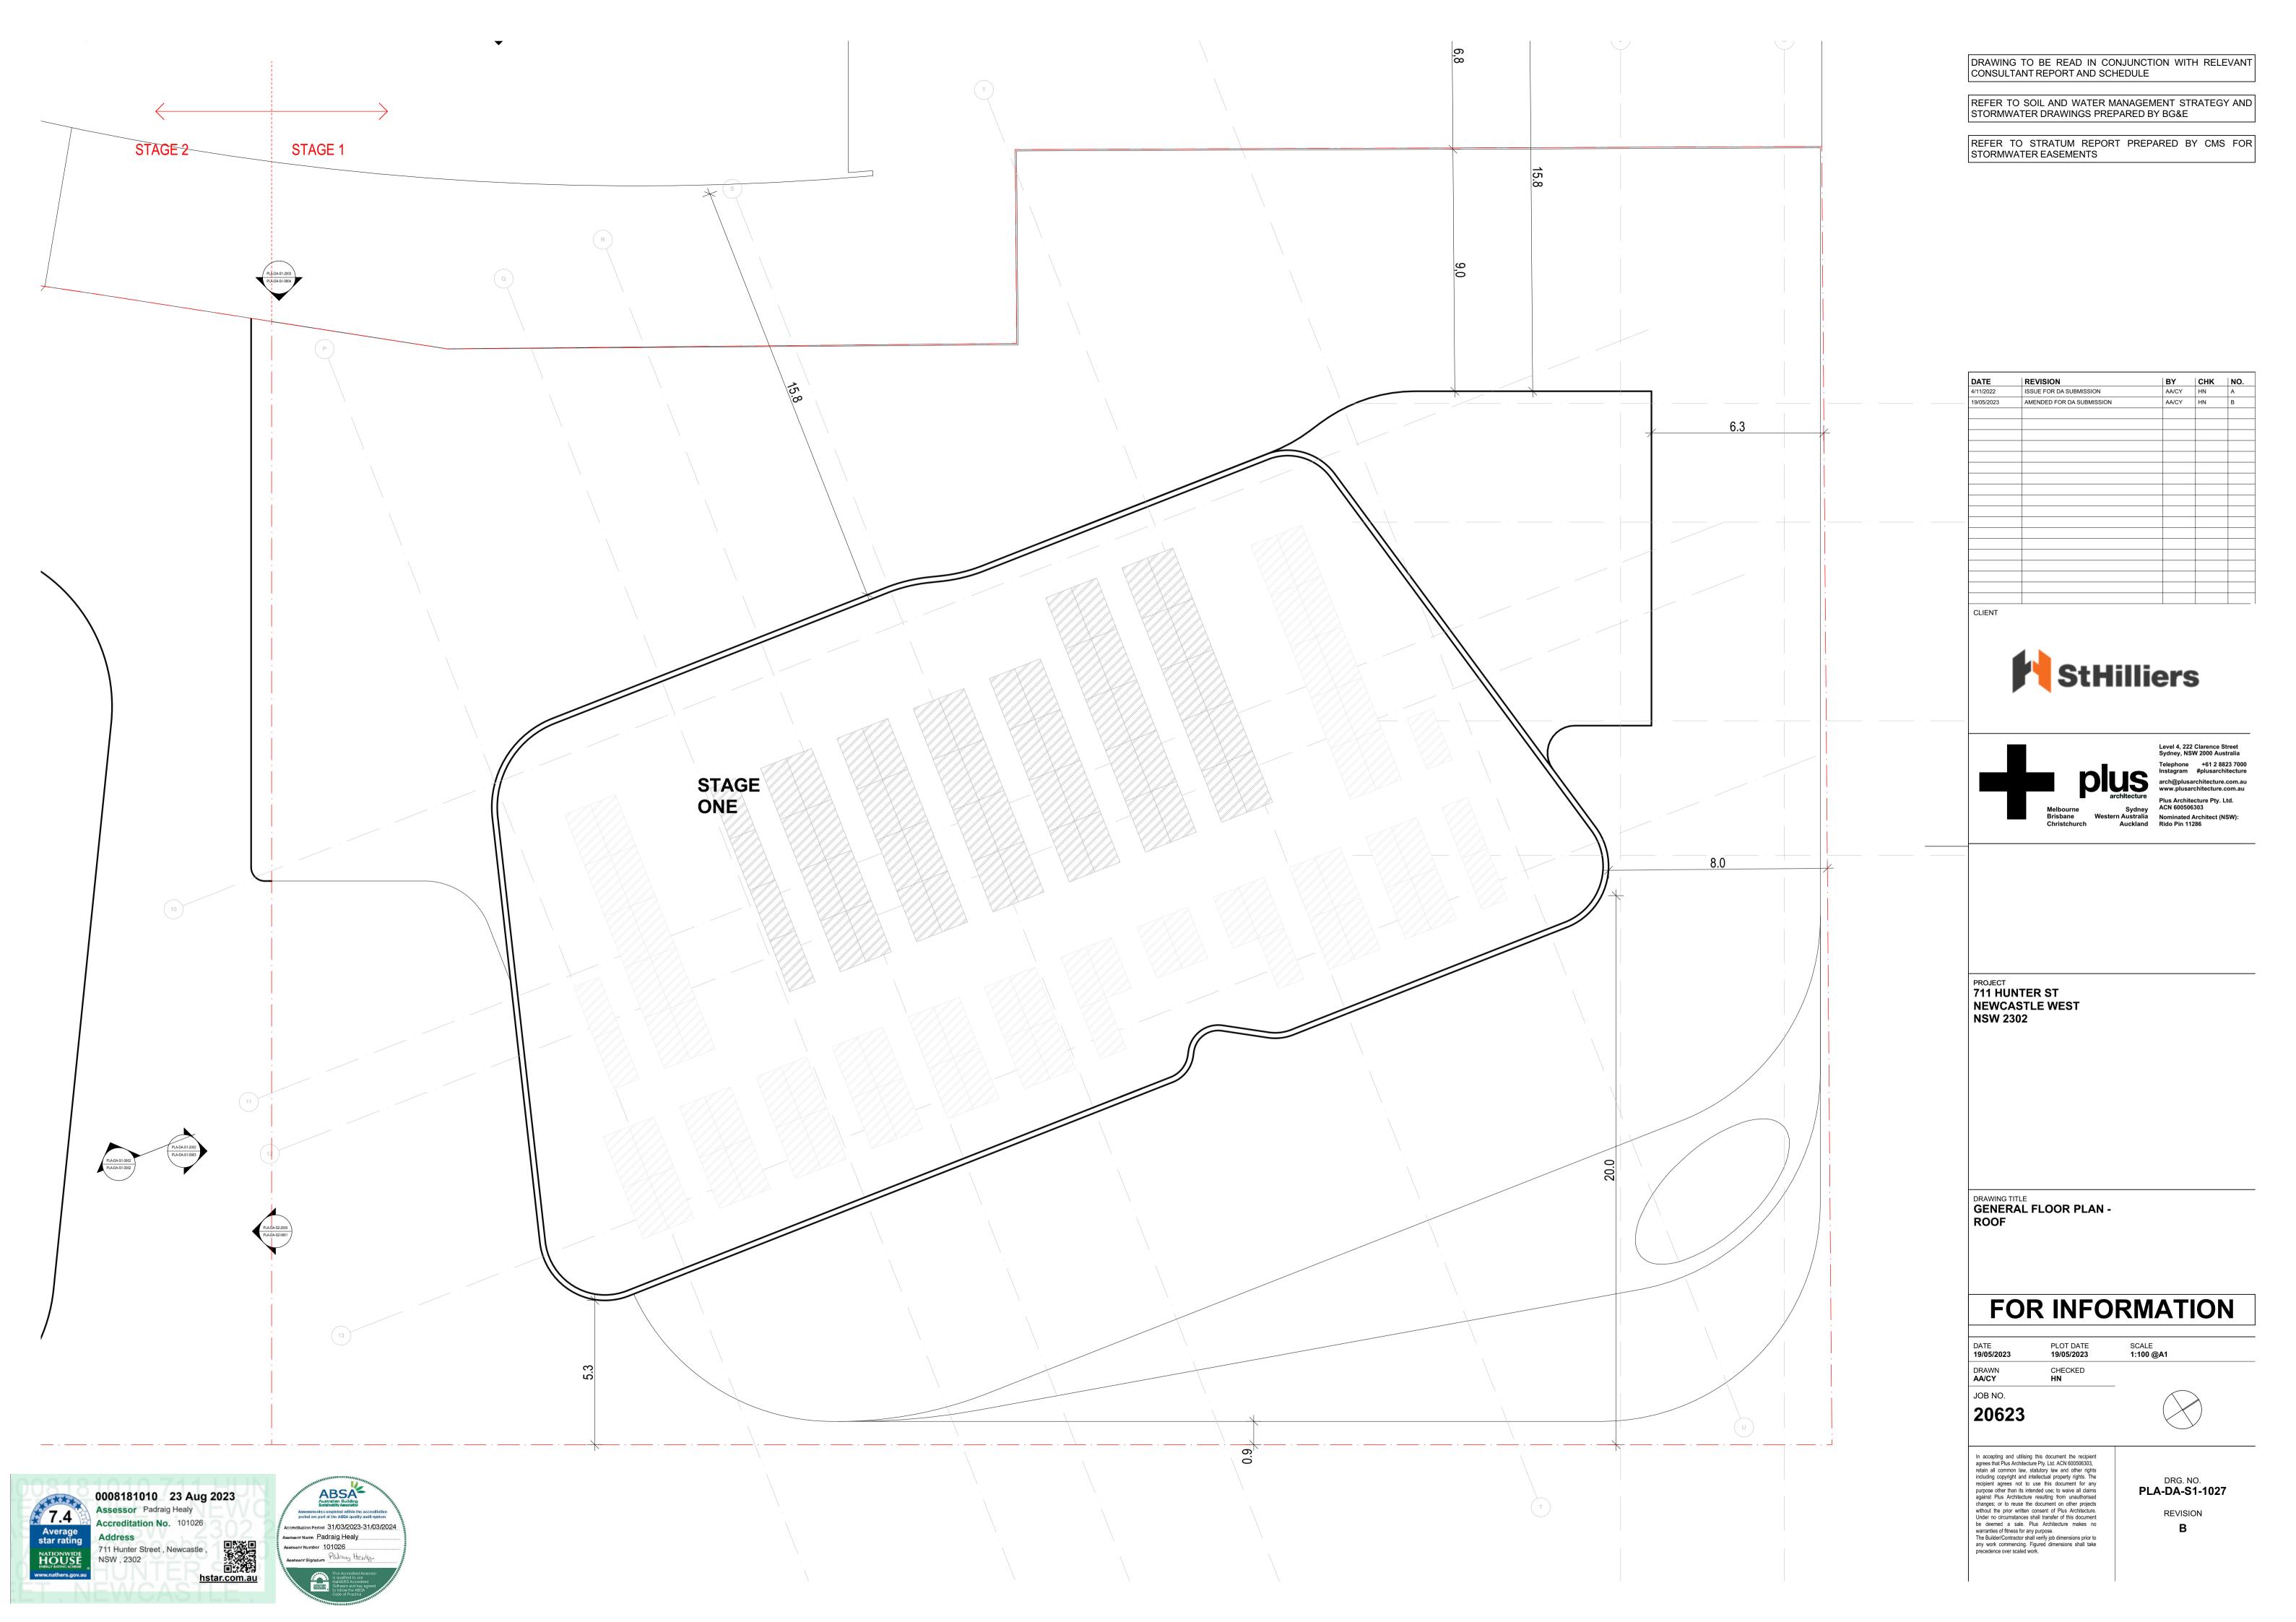

PROJECT
711 HUNTER ST
NEWCASTLE WEST
NSW 2302

DRAWING TITLE
OVERALL FLOOR PLAN ROOF

#### FOR INFORMATION

| 19/05/2023            | 19/05/2023           | 1:200 @ |
|-----------------------|----------------------|---------|
| DRAWN<br><b>AA/CY</b> | CHECKED<br><b>HN</b> |         |
|                       |                      |         |

The Builder/Contractor shall verify job dimensions prior to any work commencing. Figured dimensions shall take precedence over scaled work.

DRG. NO.
PLA-DA-S1-1027

| DATE       | REVISION                  | BY    | CHK | NO |
|------------|---------------------------|-------|-----|----|
| 4/11/2022  | ISSUE FOR DA SUBMISSION   | AA/CY | HN  | Α  |
| 19/05/2023 | AMENDED FOR DA SUBMISSION | AA/CY | HN  | В  |
|            |                           |       |     |    |
|            |                           |       |     |    |
|            |                           |       |     |    |
|            |                           |       |     |    |
|            |                           |       |     |    |
|            |                           |       |     |    |
|            |                           |       |     |    |
|            |                           |       |     |    |
|            |                           |       |     |    |
|            |                           |       |     |    |
|            |                           |       |     |    |
|            |                           |       |     |    |
|            |                           |       |     |    |