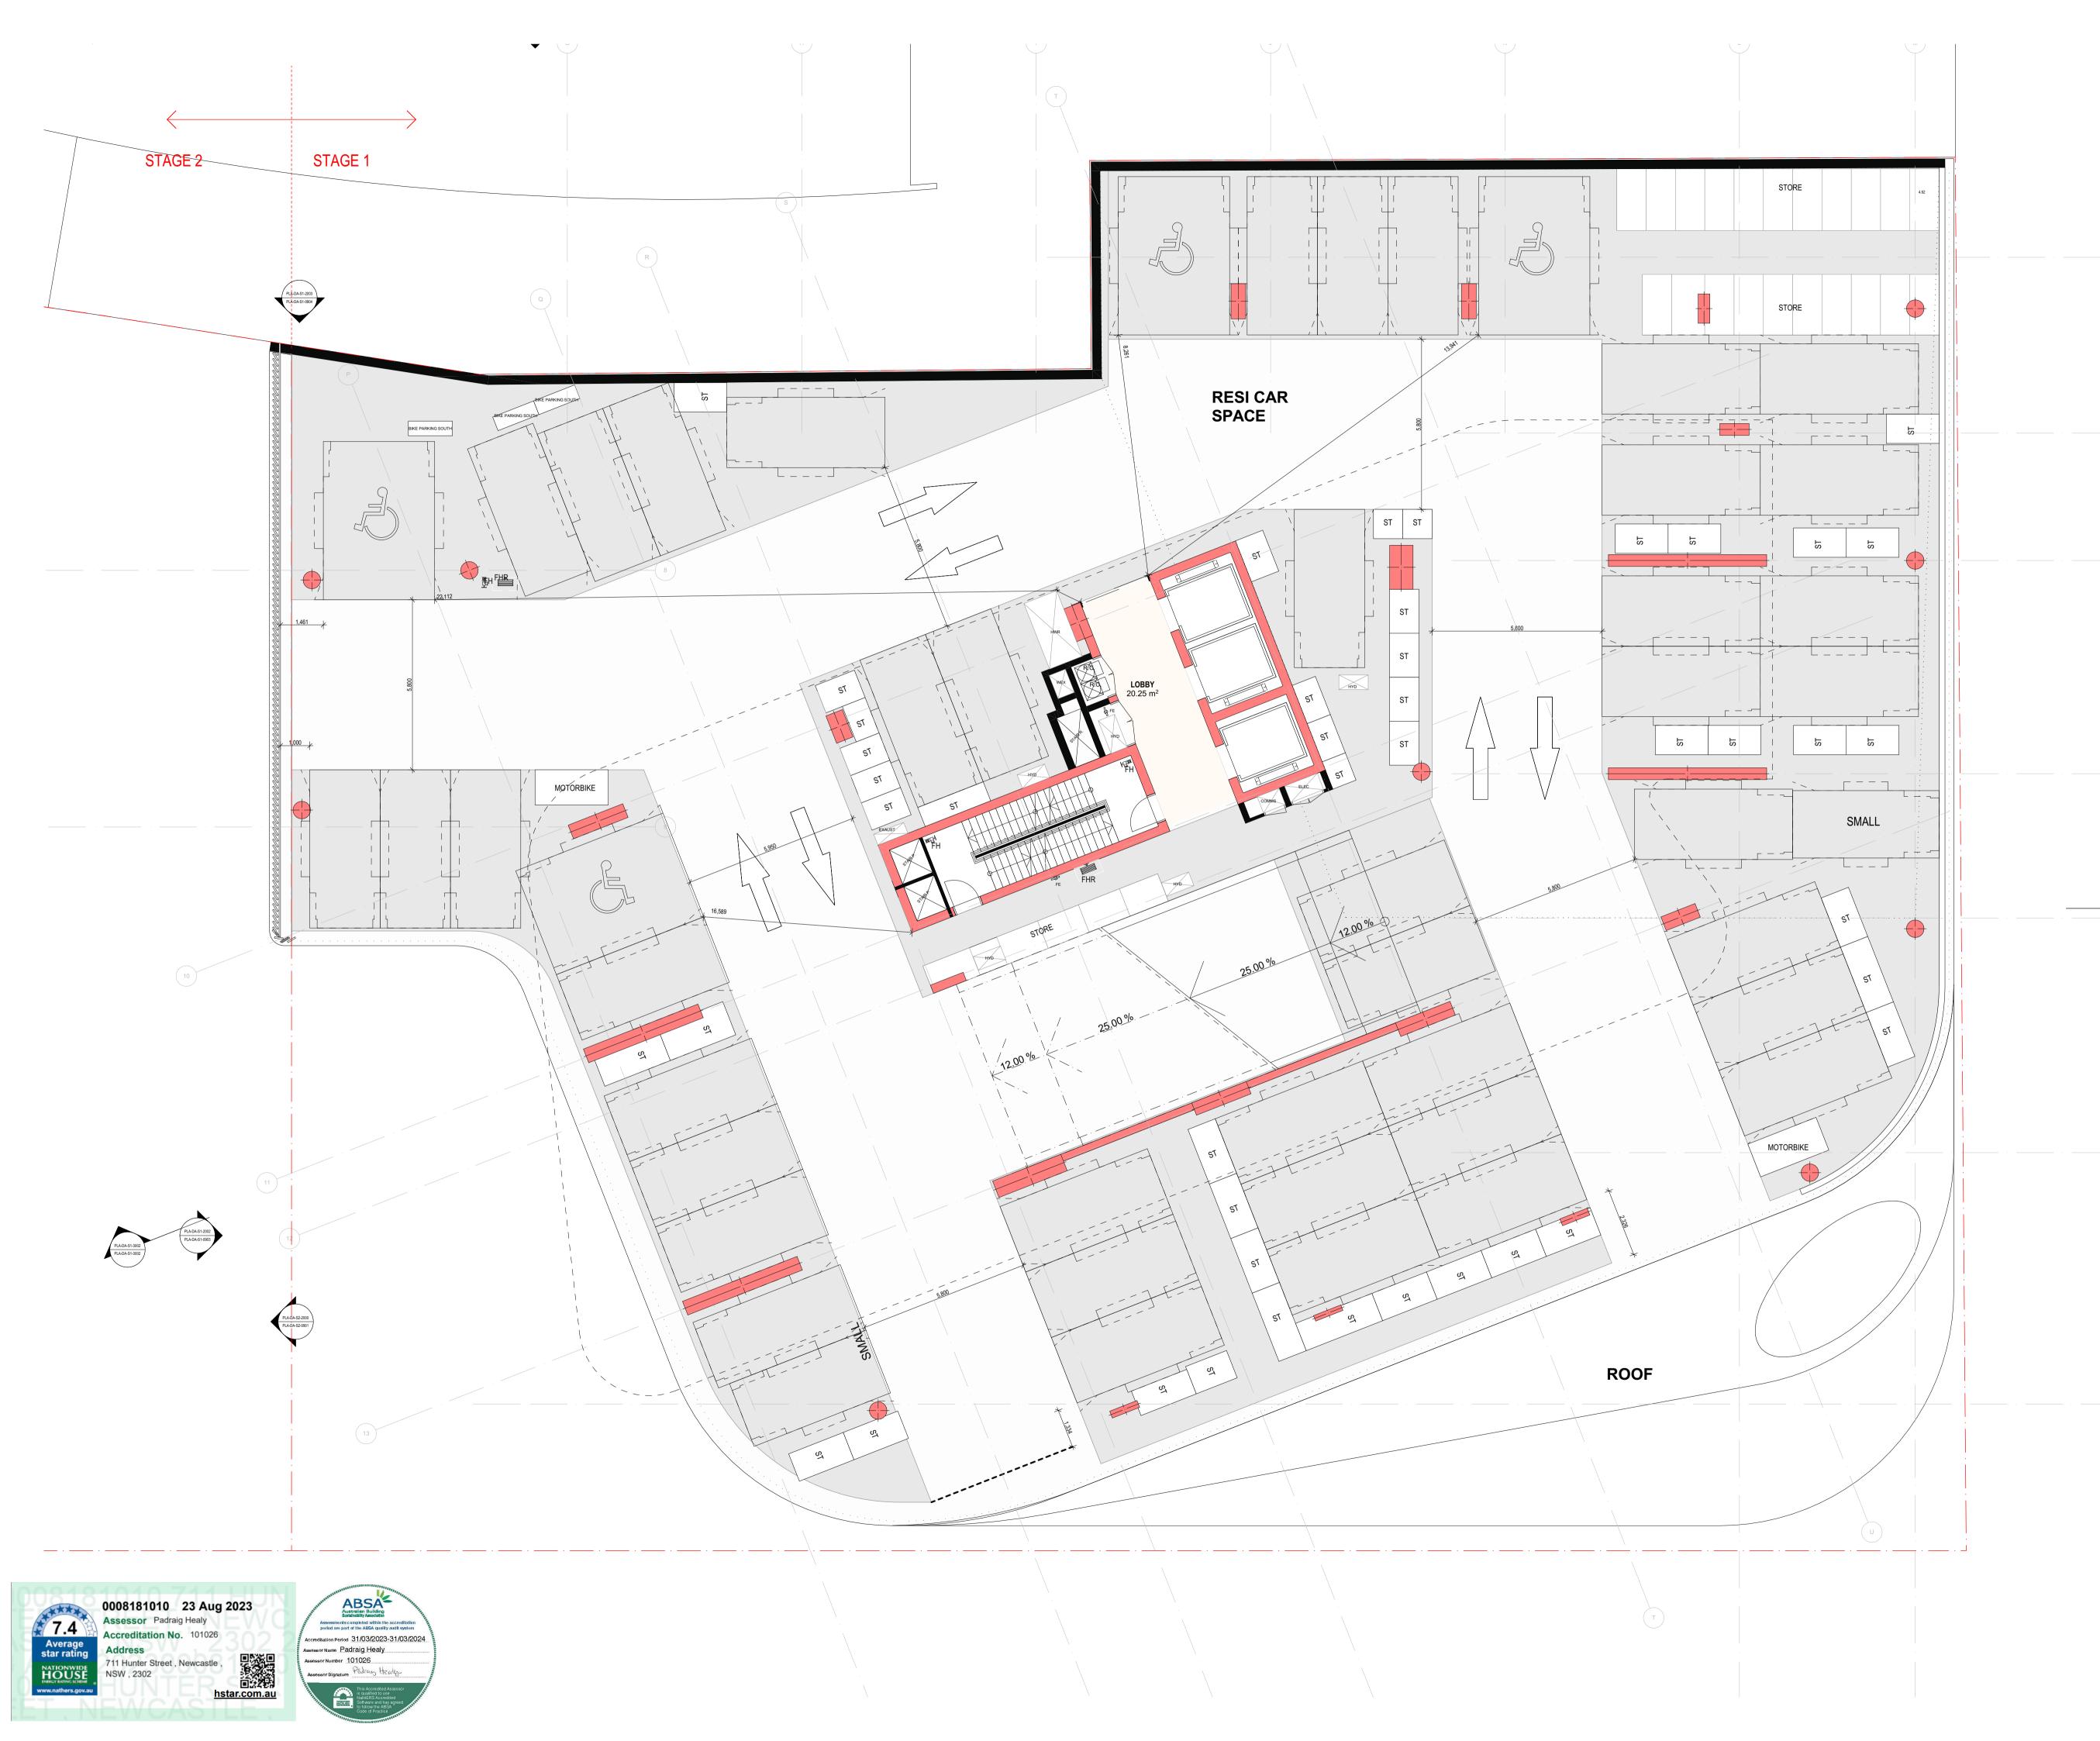

ng and utilising this document the recipient agrees that Plus Architecture Ply. Ltd. ACN 600506303, retain all common law, statutory law and other rights including copyright and intellectual property rights. The recipient agrees not to use this document for any purpose other than its intended use; to waive all claims against Plus Architecture resulting from unauthorised changes; or to reuse the document on other projects without the prior written consent of Plus Architecture. Under no circumstances shall transfer of this document be deemed a sale. Plus Architecture makes no warranties of fitness for any purpose.

The Builder/Contractor shall verify job dimensions prior to any work commencing. Figured dimensions shall take precedence over scaled work.

DRG. NO.
PLA-DA-S1-1102
REVISION







REFER TO SOIL AND WATER MANAGEMENT STRATEGY AND STORMWATER DRAWINGS PREPARED BY BG&E

REFER TO STRATUM REPORT PREPARED BY CMS FOR STORMWATER EASEMENTS







PROJECT
711 HUNTER ST
NEWCASTLE WEST
NSW 2302

DRAWING TITLE
GENERAL FLOOR PLAN LEVEL 04

# FOR INFORMATION

| DATE       | PLOT DATE  | SCALE            |
|------------|------------|------------------|
| 19/05/2023 | 19/05/2023 | <b>1:100 @A1</b> |
| DRAWN      | CHECKED    |                  |

20623



In accepting and utilising this document the recipient agrees that Plus Architecture Pty. Ltd. ACN 600506303, retain all common law, statutory law and other rights including copyright and intellectual property rights. The recipient agrees not to use this document for any purpose other than its intended use; to waive all claims agai