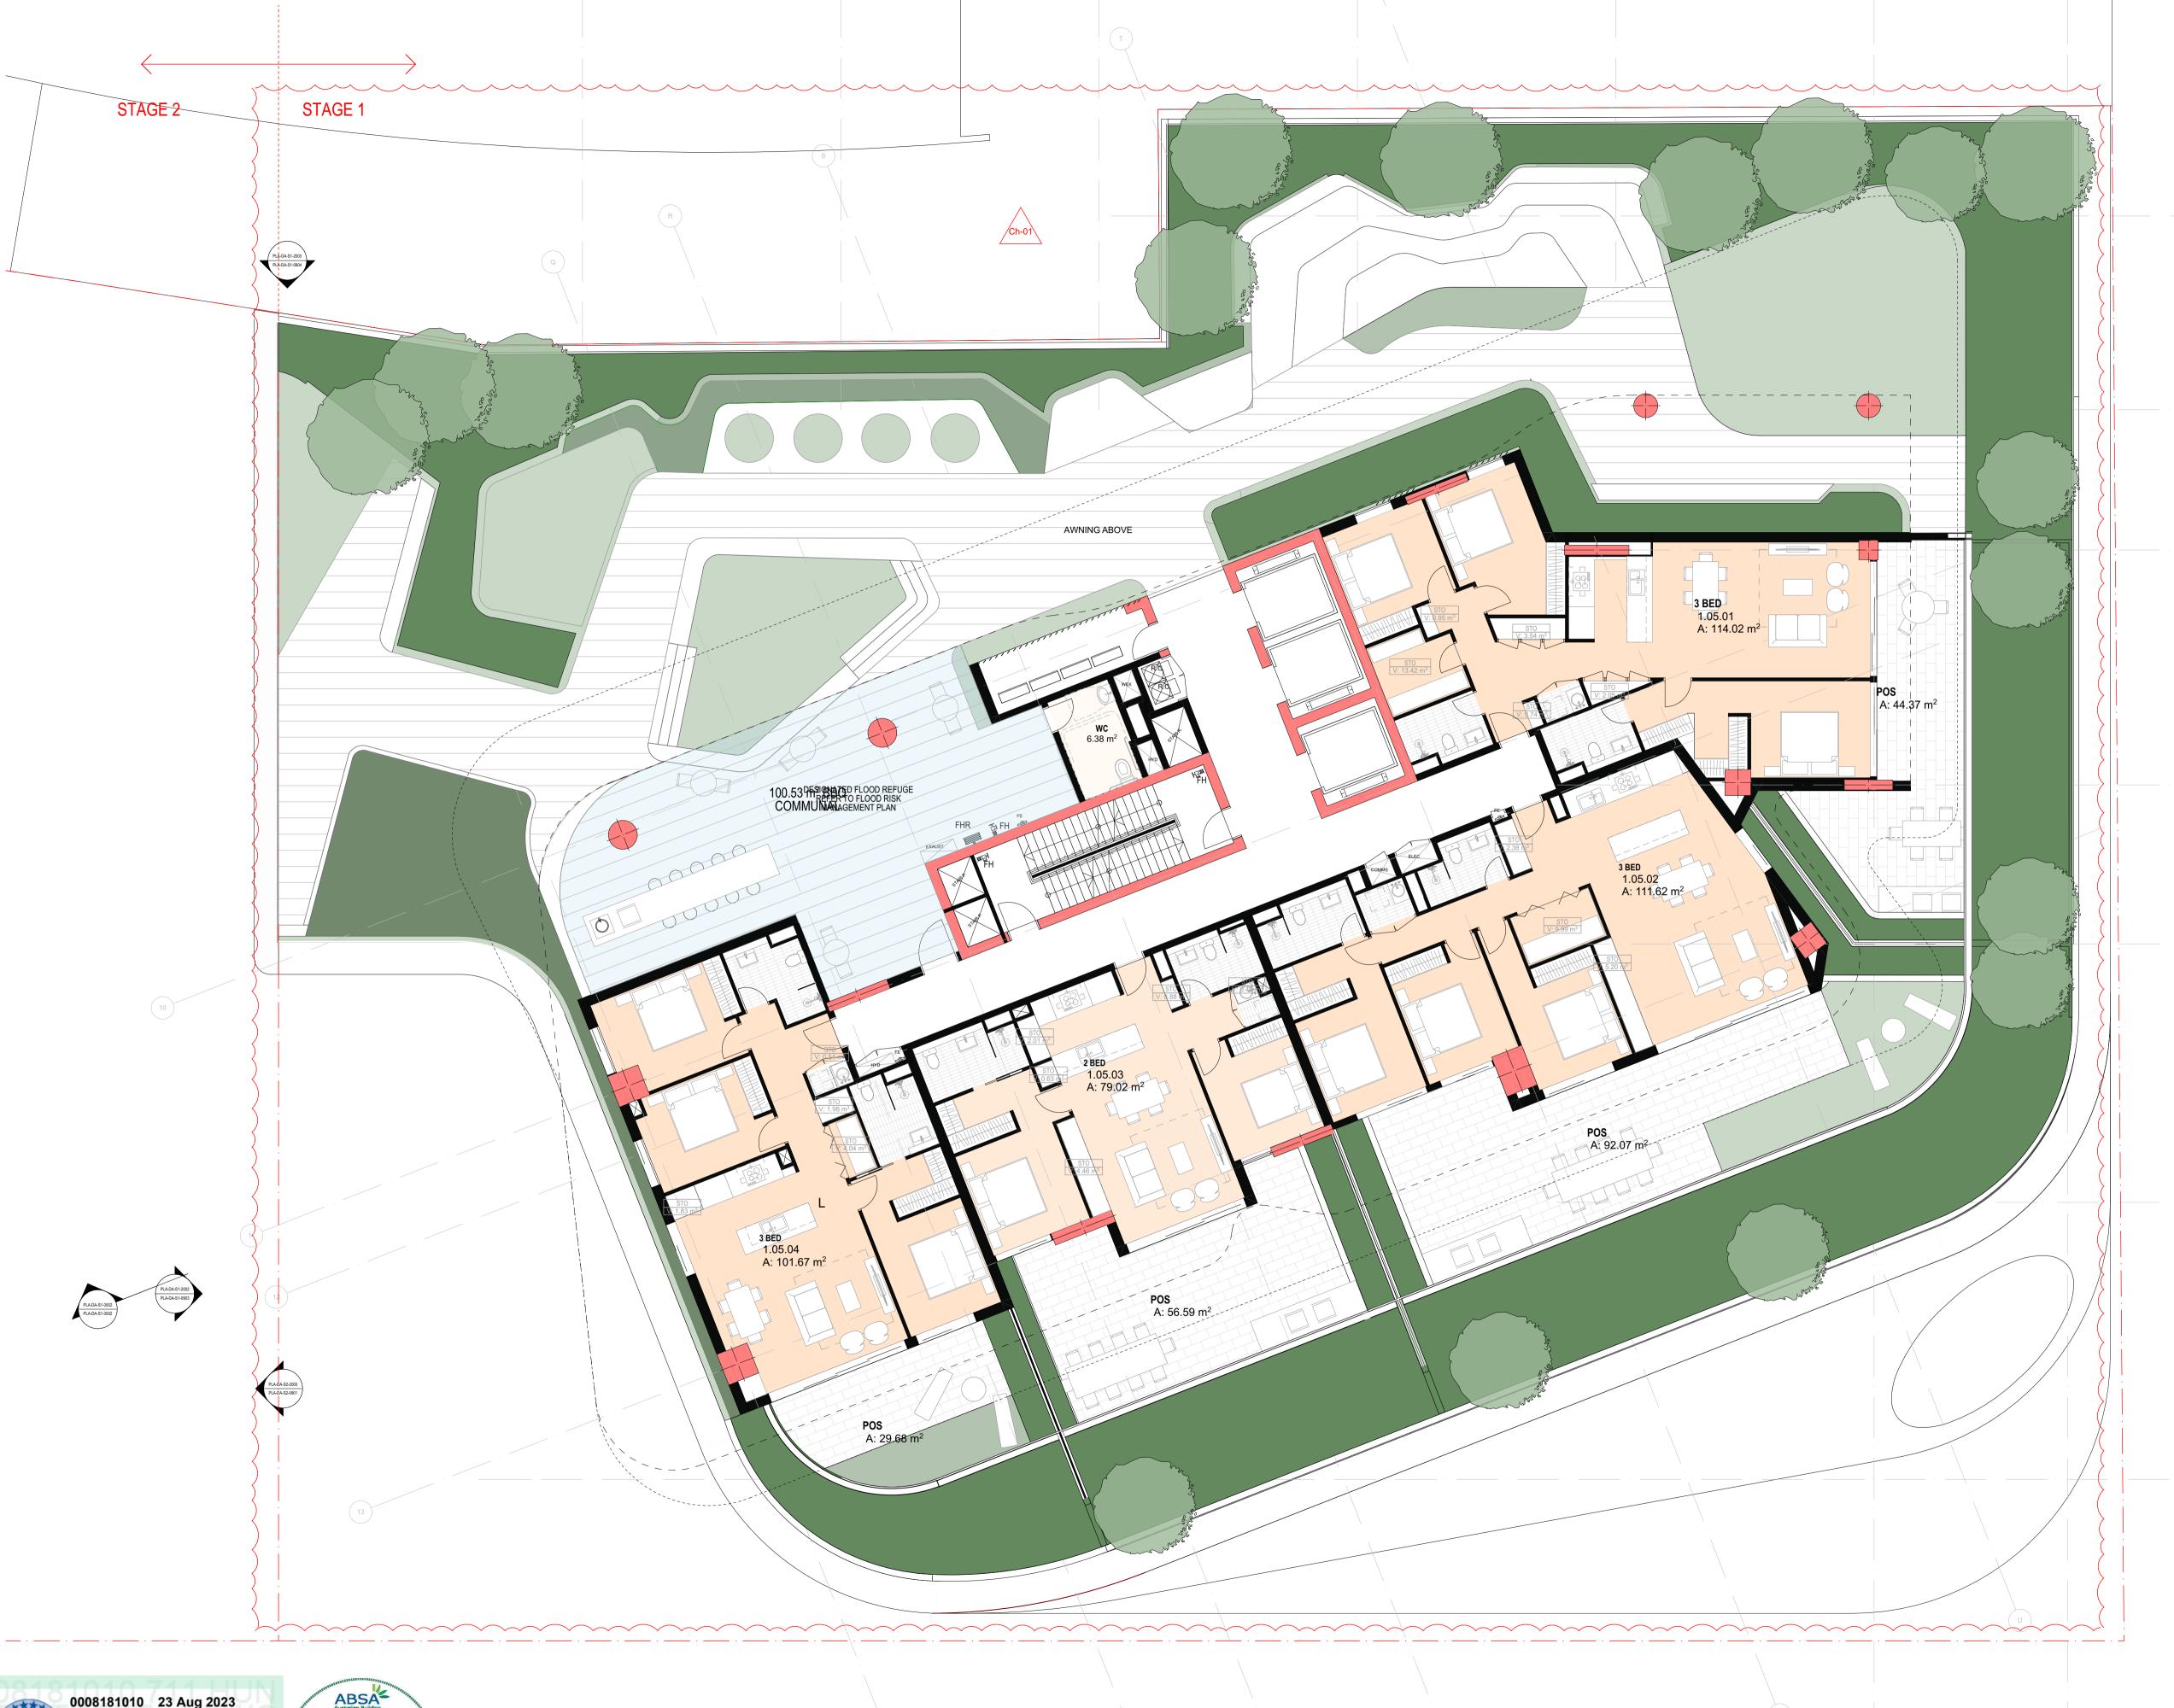

PROJECT
711 HUNTER ST
NEWCASTLE WEST
NSW 2302

GENERAL FLOOR PLAN -LEVEL 05

#### FOR INFORMATION

| DATE       | PLOT DATE         | SCALE            |  |
|------------|-------------------|------------------|--|
| 21/08/2023 | <b>21/08/2023</b> | <b>1:100 @A1</b> |  |
| DATE       | DI OT DATE        | 00415            |  |

The Builder/Contractor shall verify job dimensions prior to any work commencing. Figured dimensions shall take precedence over scaled work.

DRG. NO. **PLA-DA-S1-1105** 

REFER TO SOIL AND WATER MANAGEMENT STRATEGY AND STORMWATER DRAWINGS PREPARED BY BG&E

REFER TO STRATUM REPORT PREPARED BY CMS FOR STORMWATER EASEMENTS

| ATE       | REVISION                  | BY    | СНК | NO. |
|-----------|---------------------------|-------|-----|-----|
| /11/2022  | ISSUE FOR DA SUBMISSION   | AA/CY | HN  | Α   |
| 9/05/2023 | AMENDED FOR DA SUBMISSION | AA/CY | HN  | В   |
|           |                           |       |     |     |
|           |                           |       |     |     |
|           |                           |       |     |     |
|           |                           |       |     |     |
|           |                           |       |     |     |
|           |                           |       |     |     |
|           |                           |       |     |     |
|           |                           |       |     |     |
|           |                           |       |     |     |
|           |                           |       |     |     |
|           |                           |       |     |     |
|           |                           |       |     |     |
|           |                           |       |     |     |
|           |                           |       |     |     |
|           |                           |       |     |     |
|           |                           |       |     |     |
|           |                           |       |     |     |
|           |                           |       |     |     |