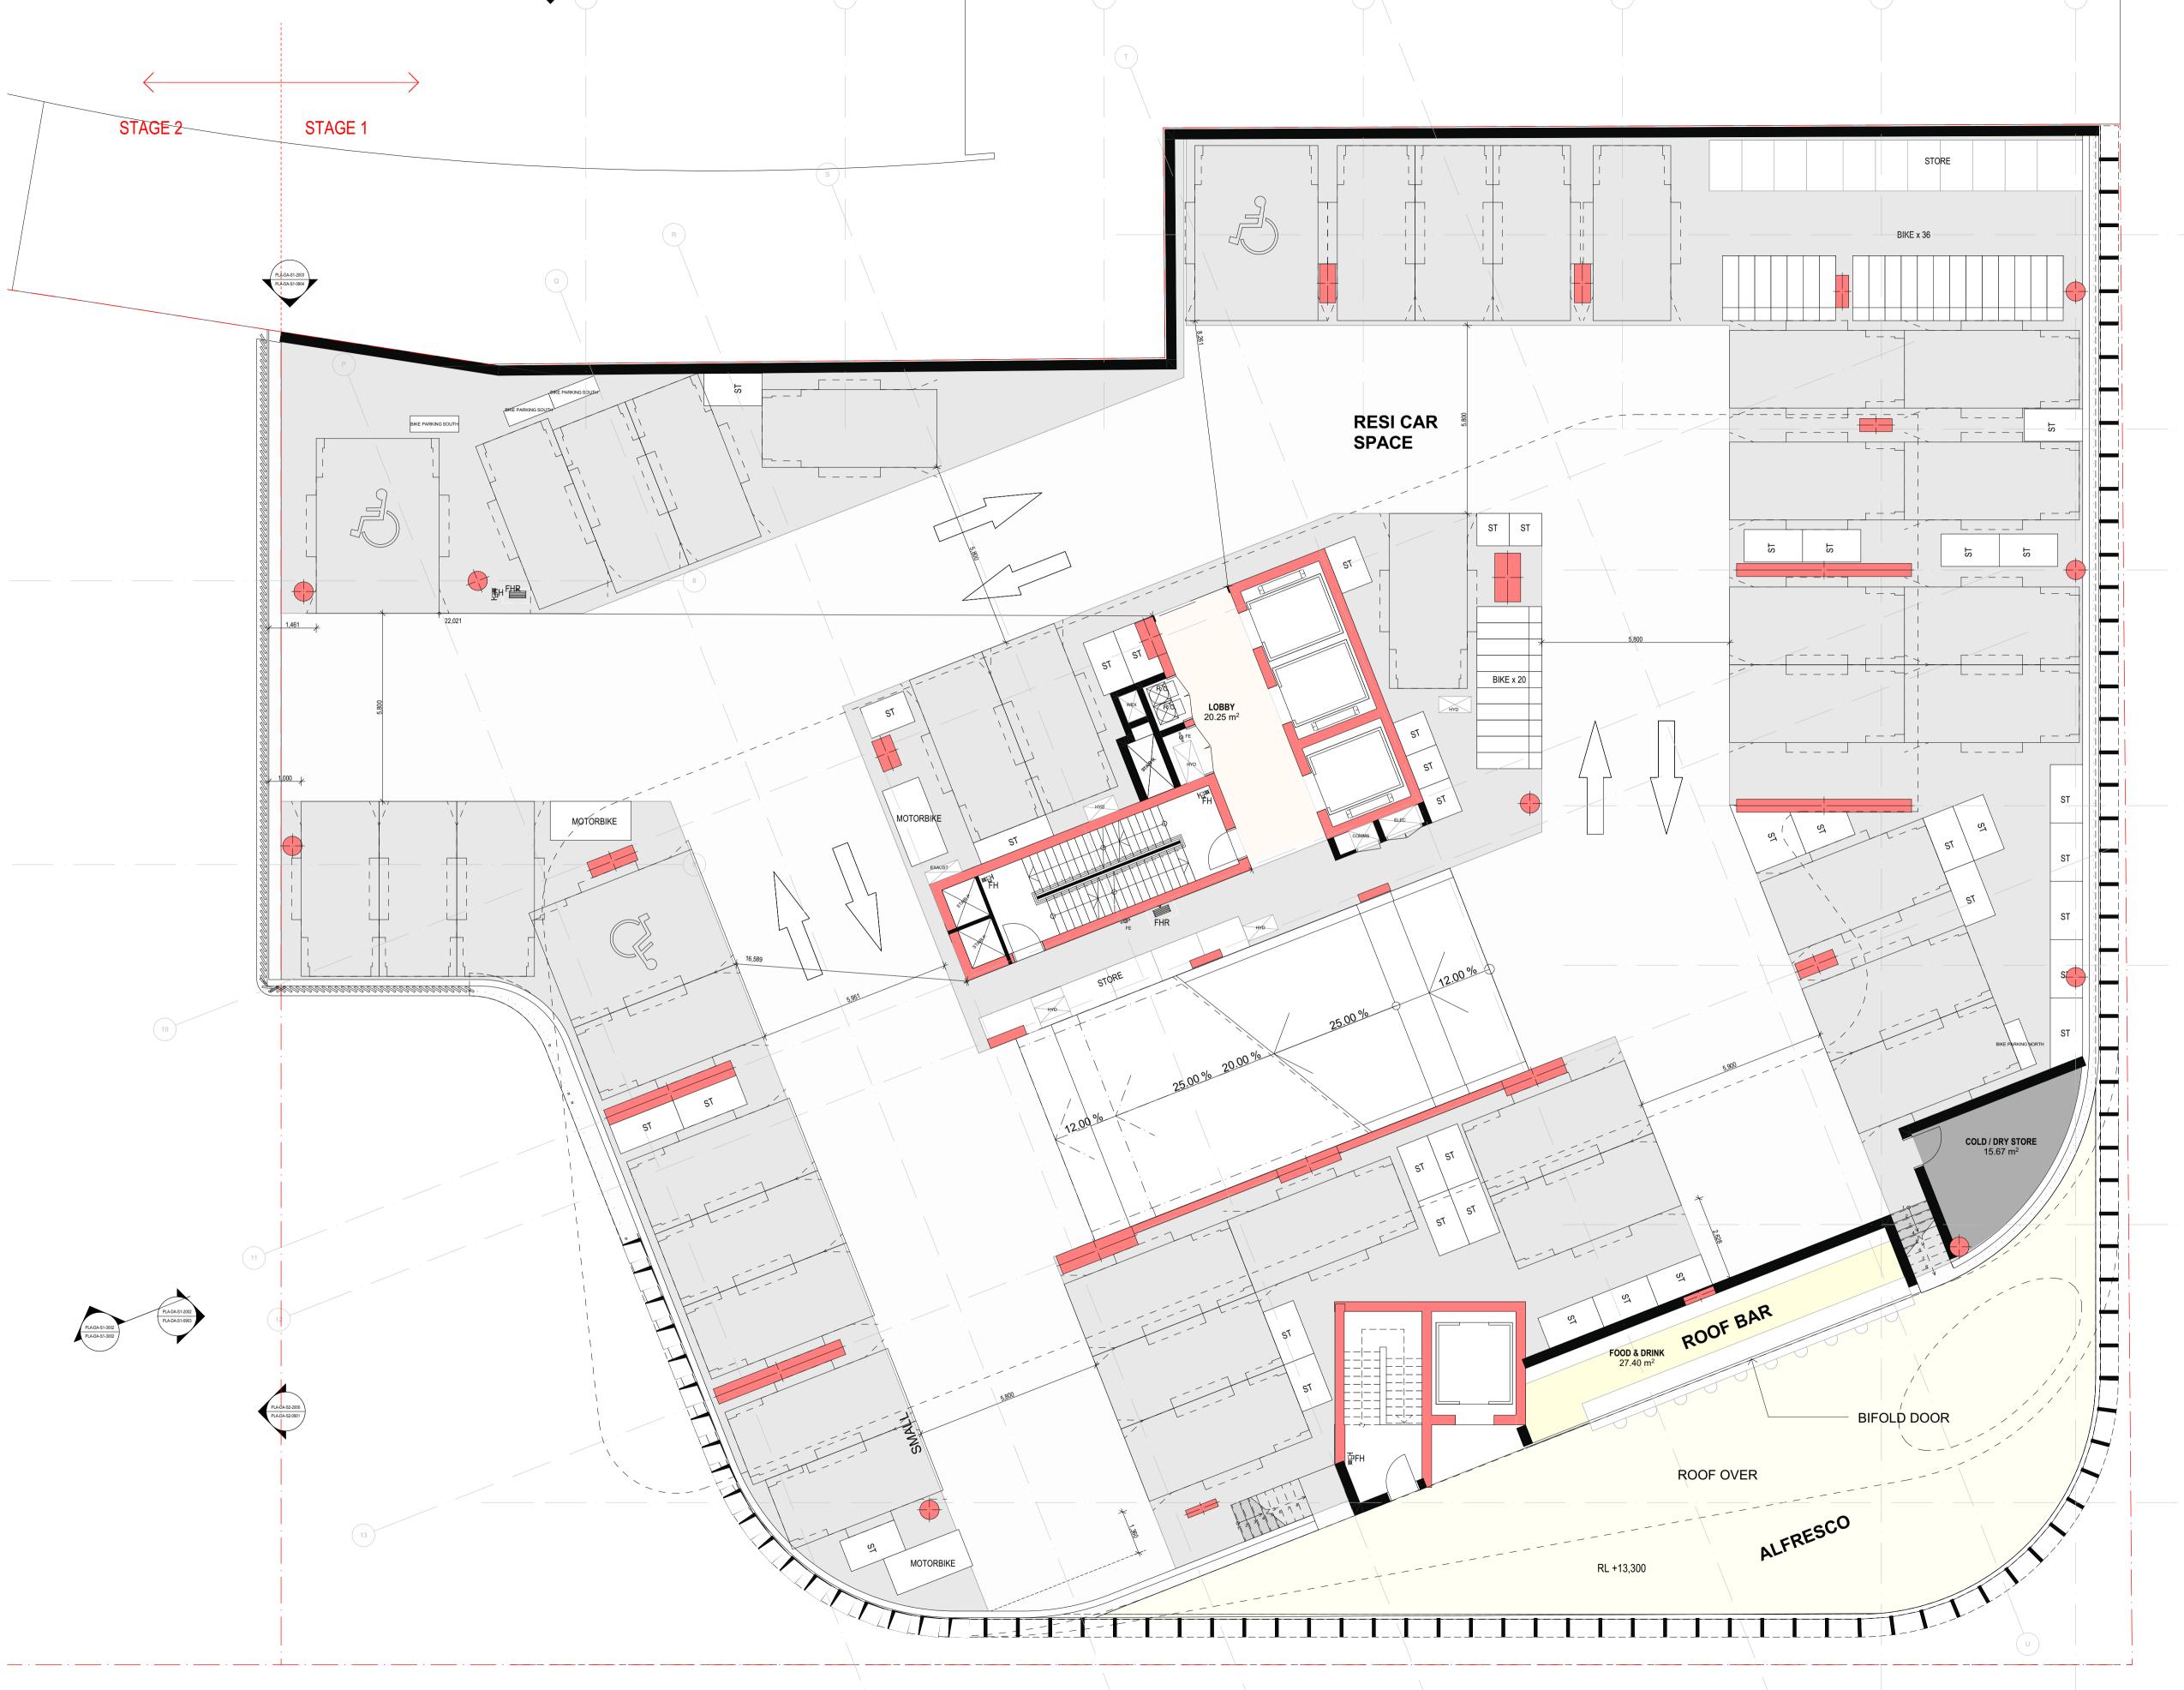

PROJECT
711 HUNTER ST
NEWCASTLE WEST
NSW 2302

OVERALL FLOOR PLAN - LEVEL 04

# FOR INFORMATION

| DATE                  | PLOT DATE            | SCALE            |
|-----------------------|----------------------|------------------|
| 19/05/2023            | 19/05/2023           | <b>1:200 @A1</b> |
| DRAWN<br><b>AA/CY</b> | CHECKED<br><b>HN</b> |                  |