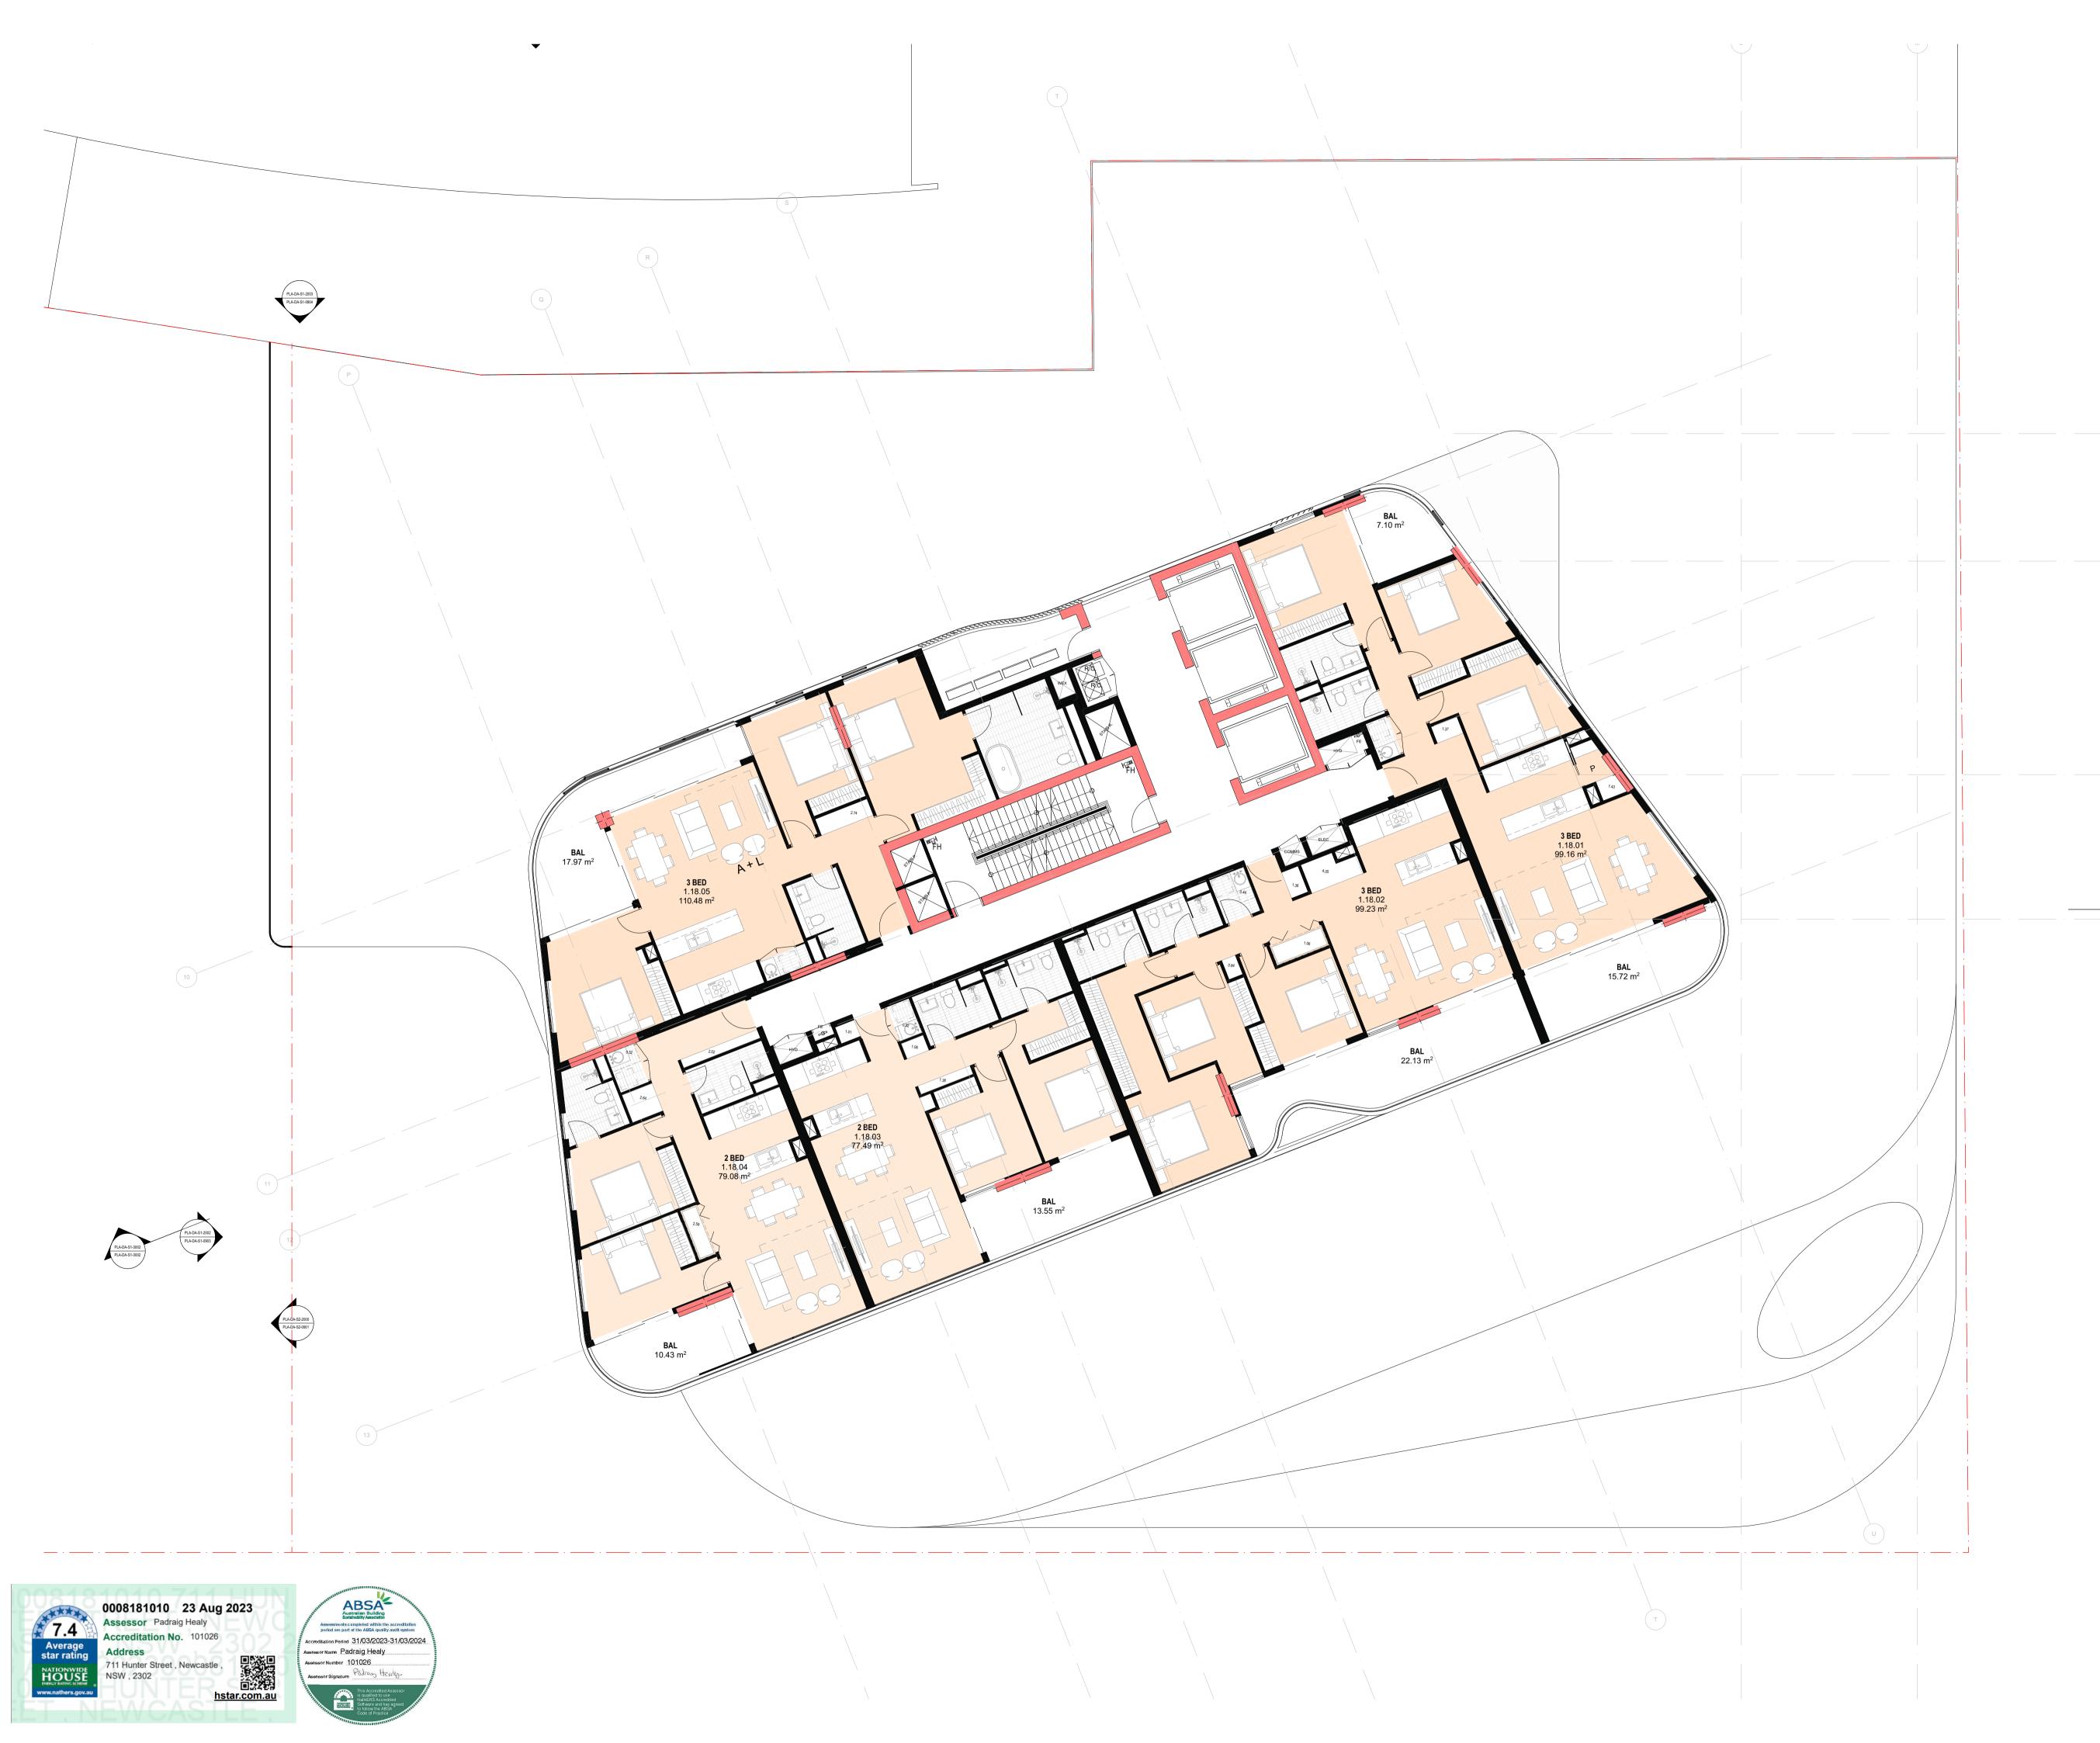

REFER TO STRATUM REPORT PREPARED BY CMS FOR STORMWATER EASEMENTS

PROJECT
711 HUNTER ST
NEWCASTLE WEST
NSW 2302

DRAWING TITLE
GENERAL FLOOR PLAN LEVEL 18 - LEVEL 24

# FOR INFORMATION

| ATE       | PLOT DATE  | SCALE     |
|-----------|------------|-----------|
| 0/05/2023 | 19/05/2023 | 1:100 @A1 |

20623

In accepting and utilising this document the recipient agrees that Plus Architecture Pty. Ltd. ACN 600506303, retain all common law, statutory law and other rights including copyright and intellectual property rights. The recipient agrees not to use this document for any purpose other than its intended use; to waive all claims against Plus Architecture resulting from unauthorised changes; or to reuse the document on other projects without the prior written consent of Plus Architecture. Under no circumstances shall transfer of this document be deemed a sale. Plus Architecture makes no warranties of fitness for any purpose.

The Builder/Contractor shall verify job dimensions prior to any work commencing. Figured dimensions shall take precedence over scaled work.

DRG. NO. **PLA-DA-S1-1118** 

REFER TO SOIL AND WATER MANAGEMENT STRATEGY AND STORMWATER DRAWINGS PREPARED BY BG&E