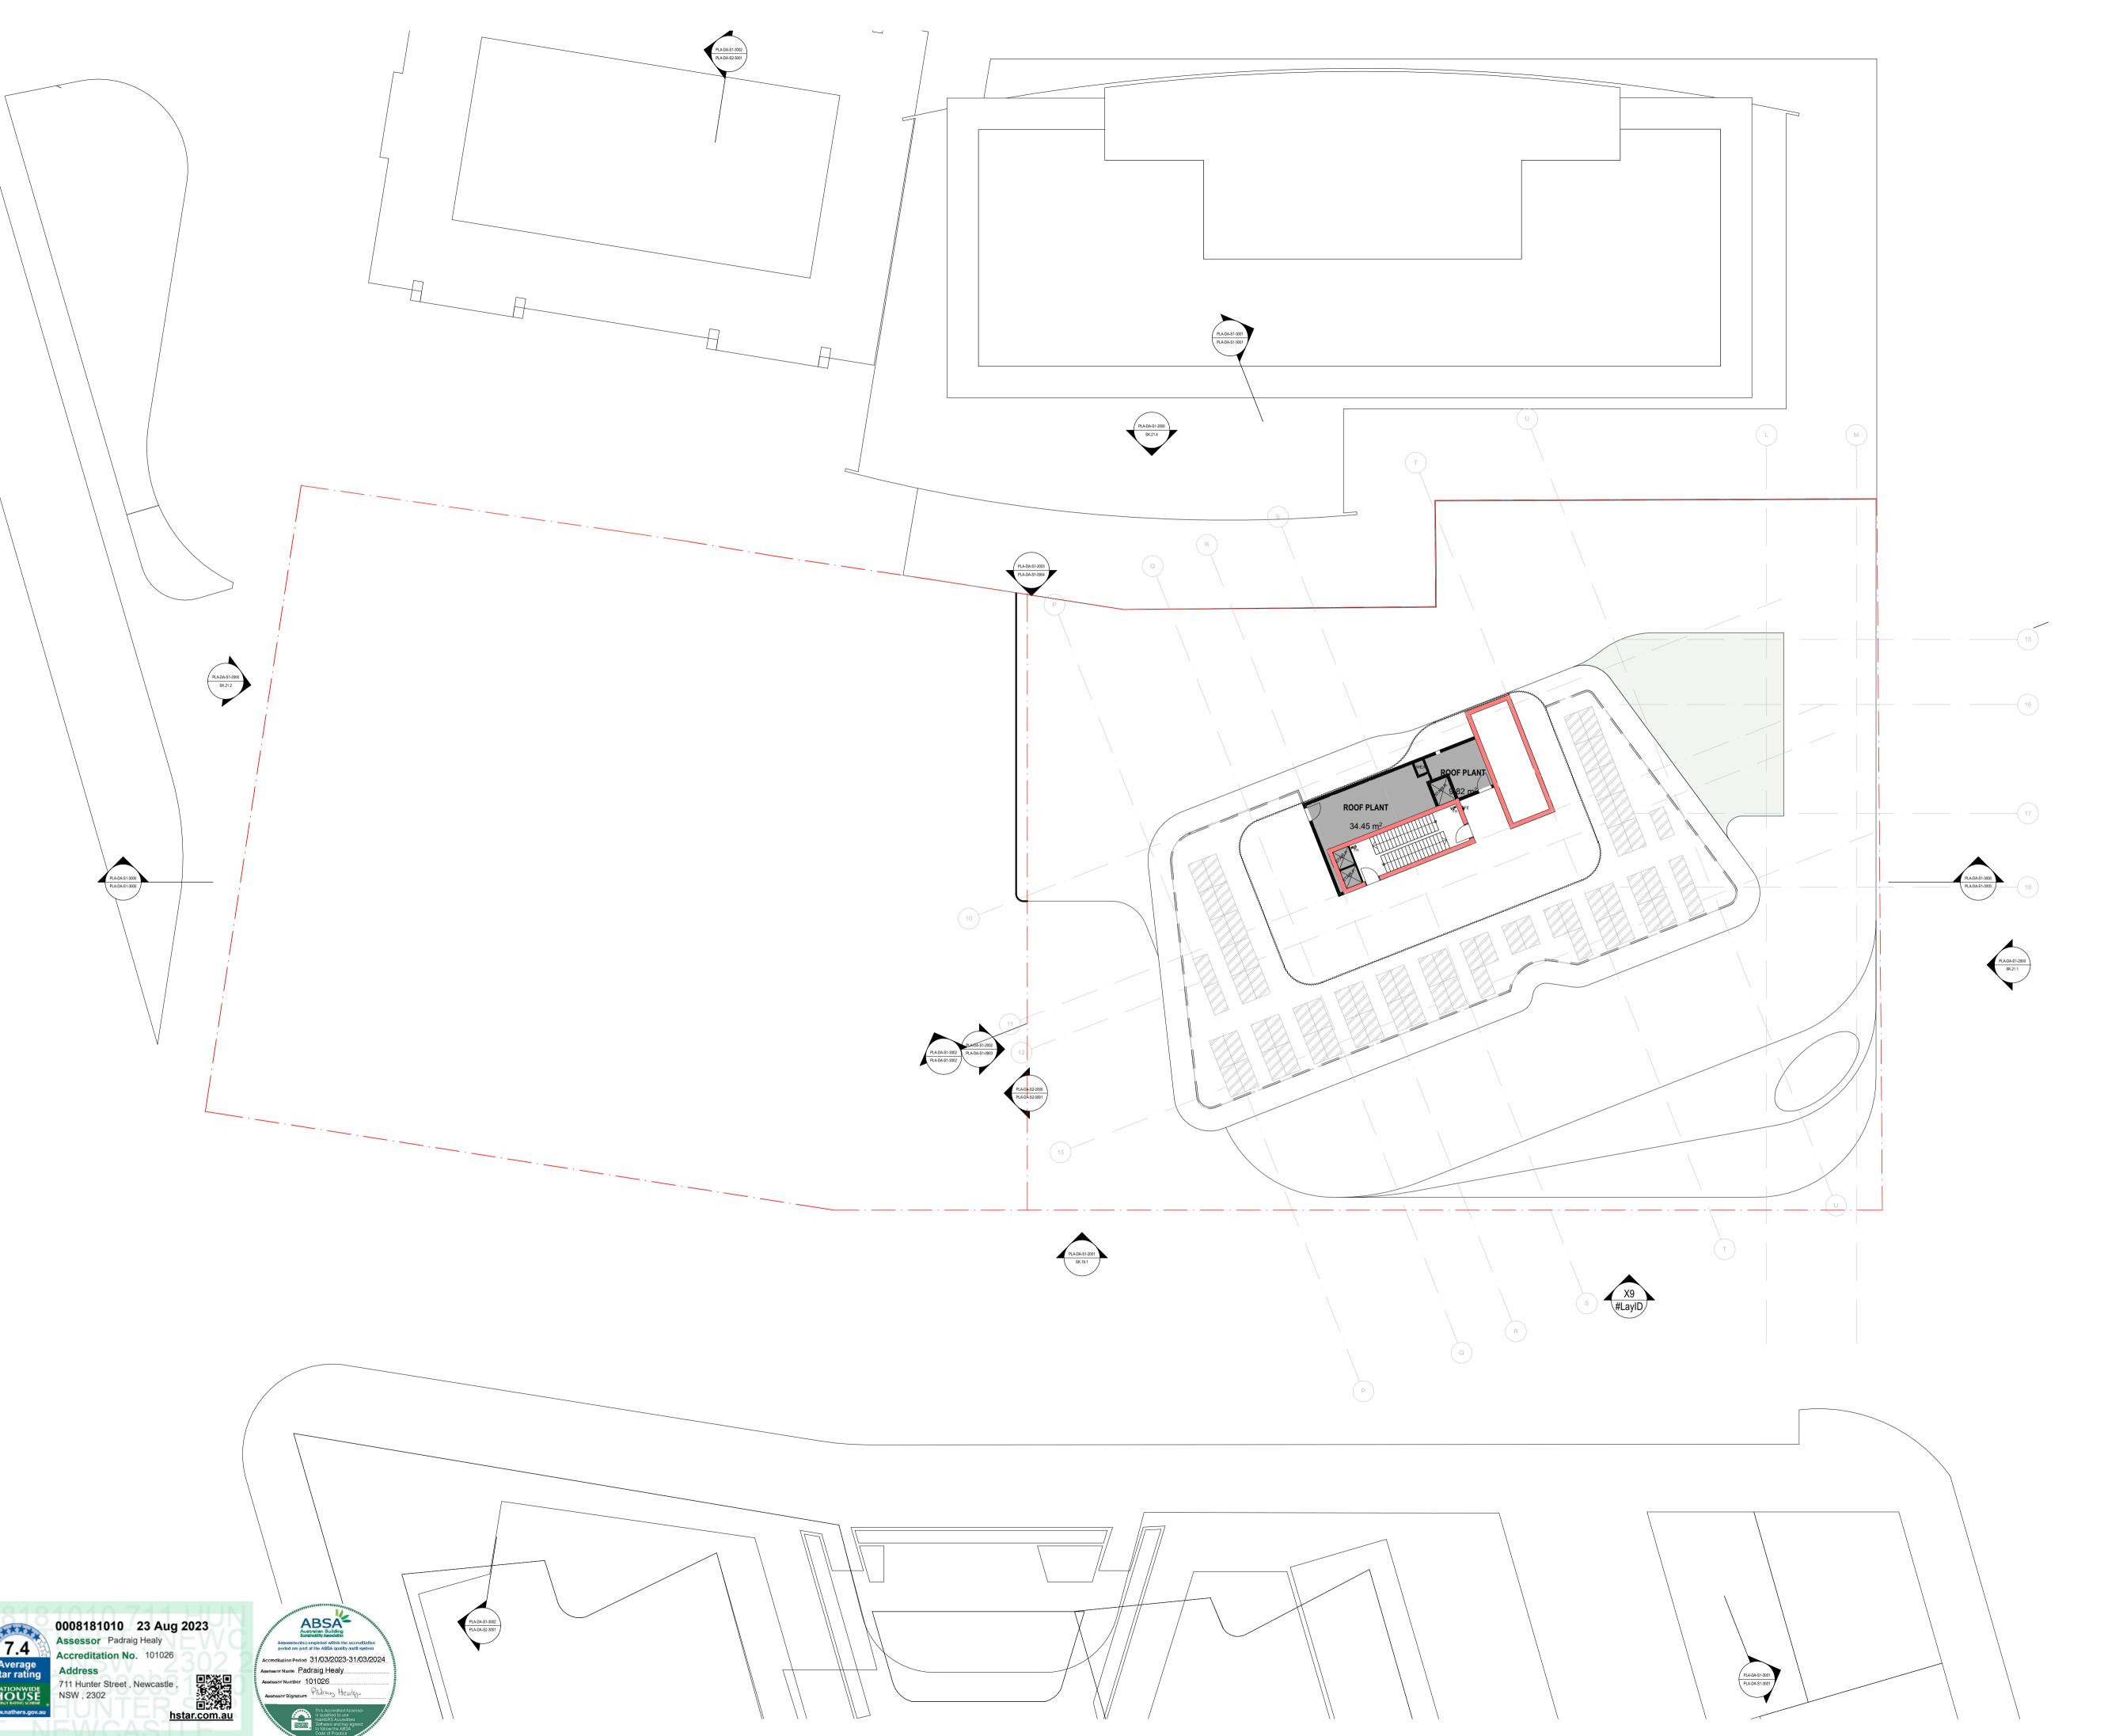

PROJECT
711 HUNTER ST
NEWCASTLE WEST
NSW 2302

DRAWING TITLE
OVERALL FLOOR PLAN ROOF

#### FOR INFORMATION

| 19/05/2023            | 19/05/2023           | 1:200 @ |
|-----------------------|----------------------|---------|
| DRAWN<br><b>AA/CY</b> | CHECKED<br><b>HN</b> |         |
|                       |                      |         |

The Builder/Contractor shall verify job dimensions prior to any work commencing. Figured dimensions shall take precedence over scaled work.

DRG. NO.
PLA-DA-S1-1027

| DATE       | REVISION                  | BY    | CHK | NO |
|------------|---------------------------|-------|-----|----|
| 4/11/2022  | ISSUE FOR DA SUBMISSION   | AA/CY | HN  | Α  |
| 19/05/2023 | AMENDED FOR DA SUBMISSION | AA/CY | HN  | В  |
|            |                           |       |     |    |
|            |                           |       |     |    |
|            |                           |       |     |    |
|            |                           |       |     |    |
|            |                           |       |     |    |
|            |                           |       |     |    |
|            |                           |       |     |    |
|            |                           |       |     |    |
|            |                           |       |     |    |
|            |                           |       |     |    |
|            |                           |       |     |    |
|            |                           |       |     |    |
|            |                           |       |     |    |