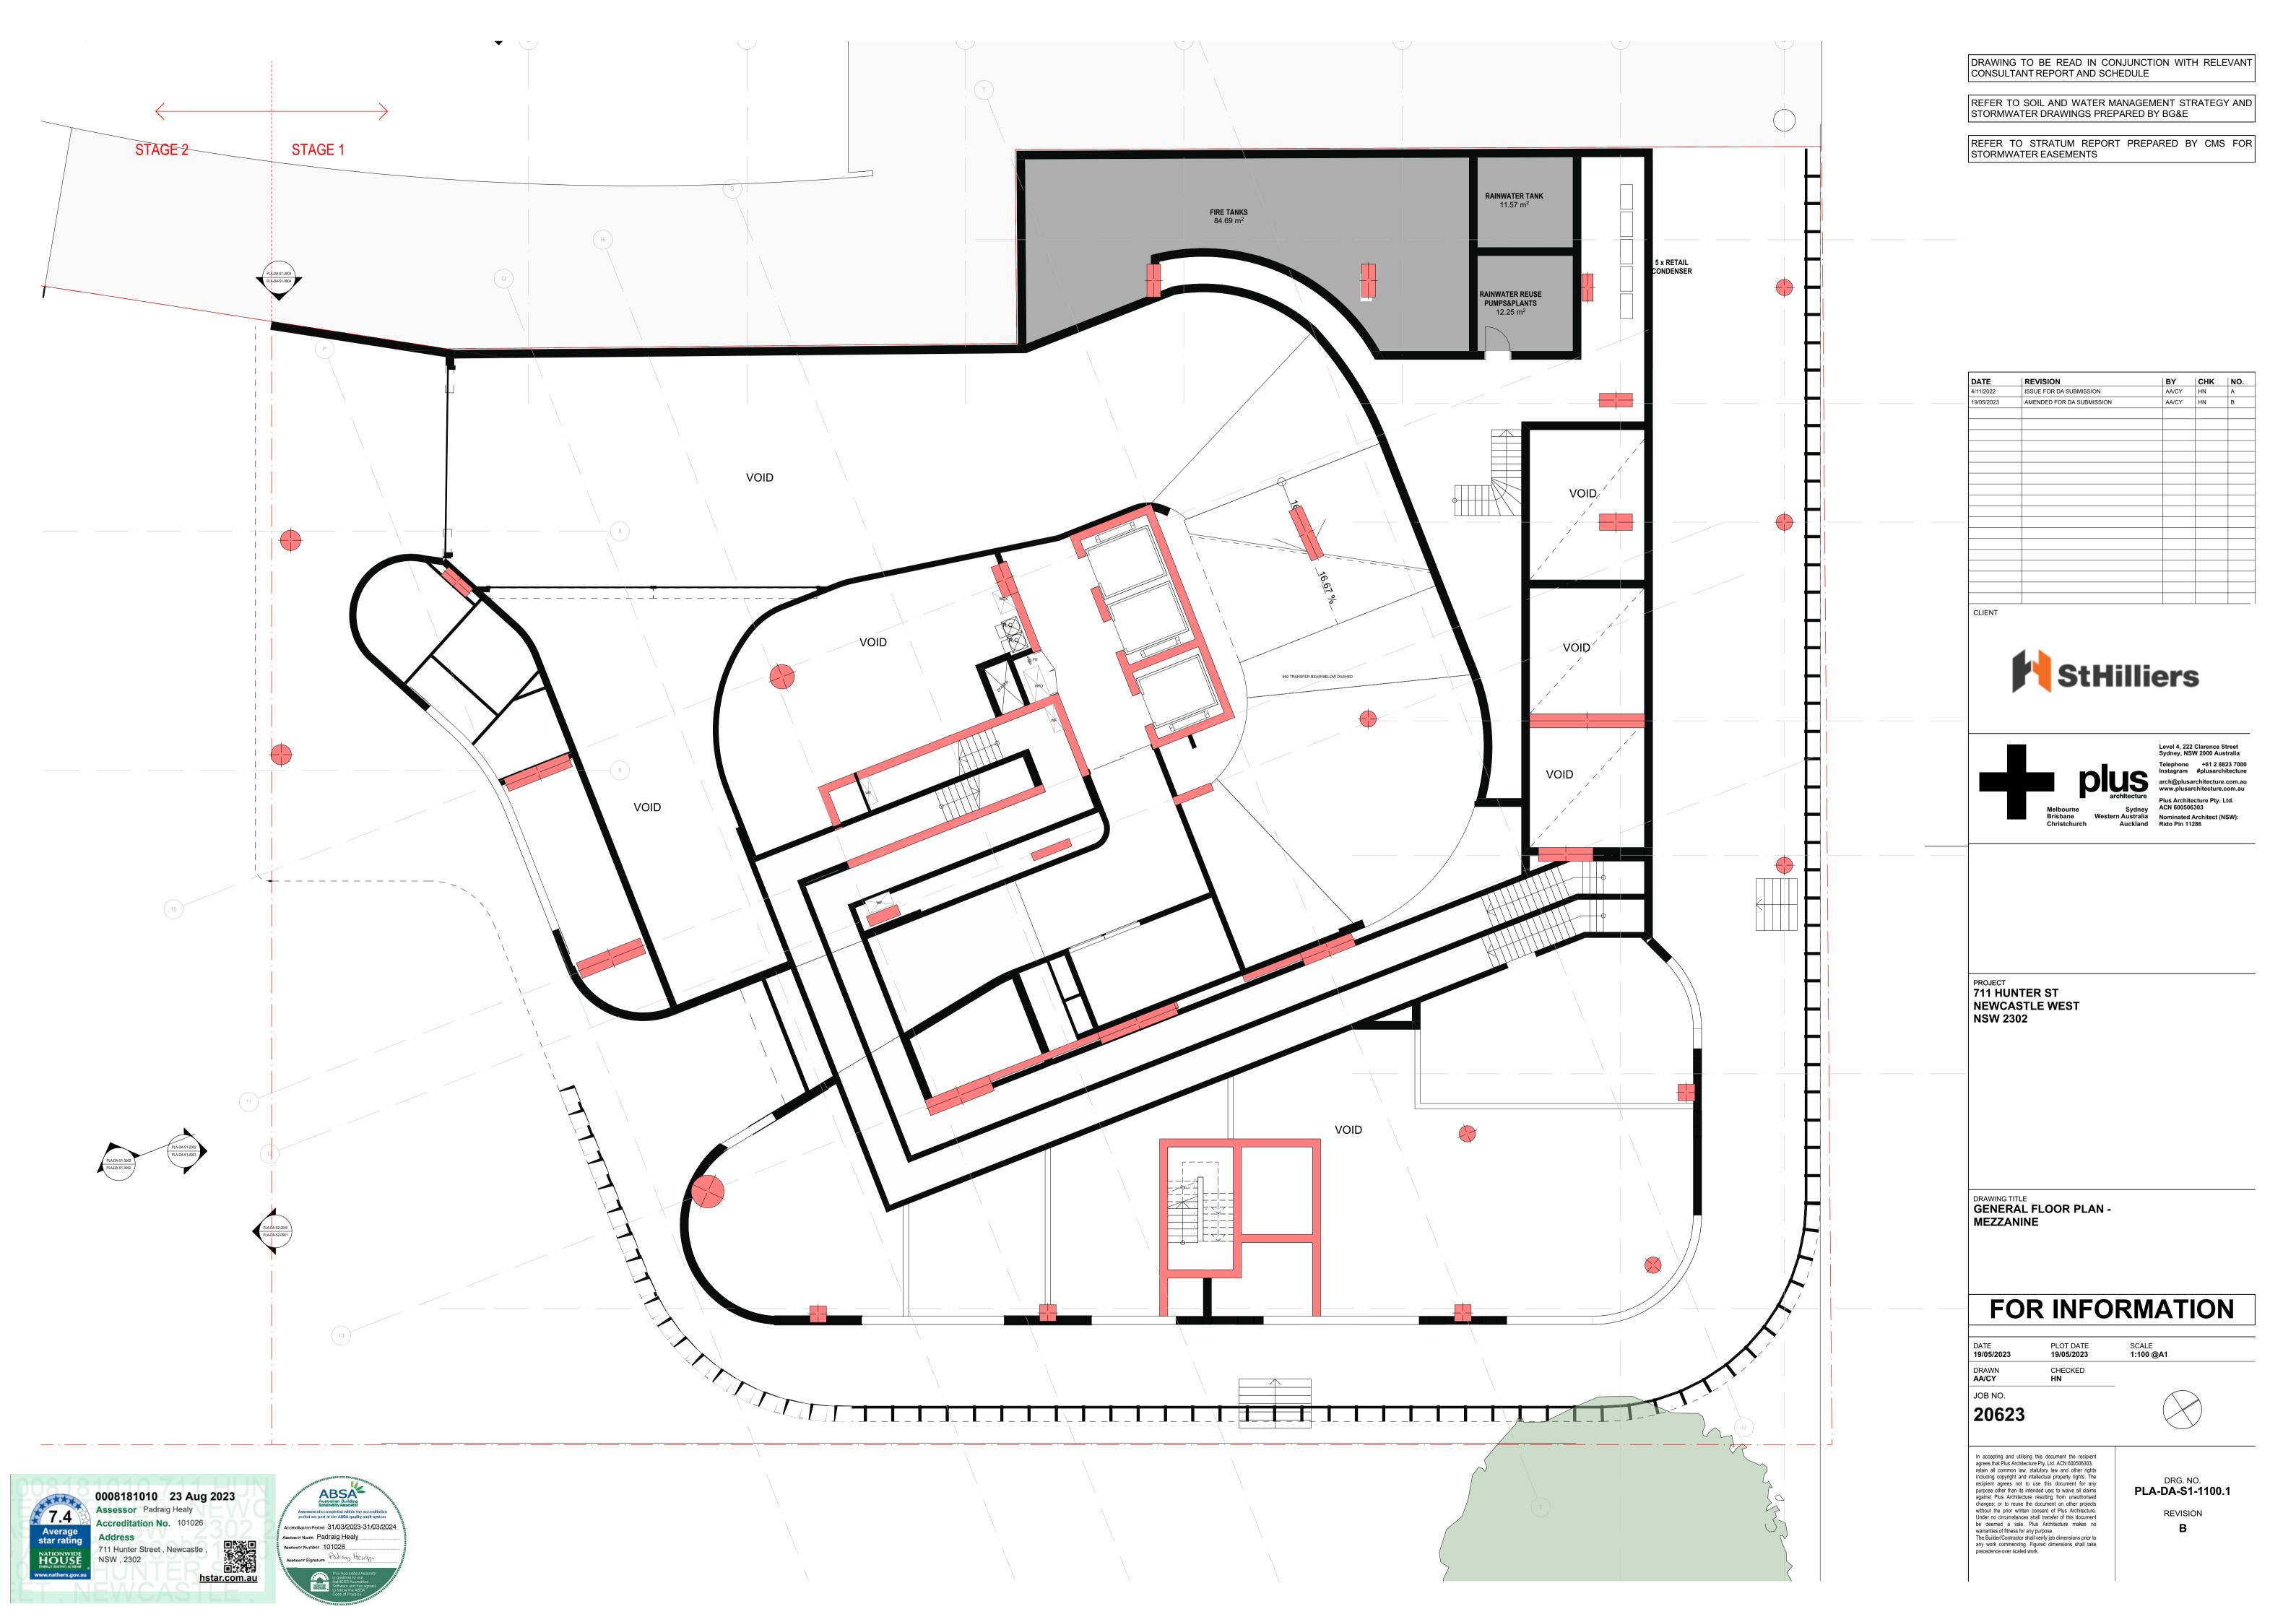

PROJECT
711 HUNTER ST
NEWCASTLE WEST
NSW 2302

DRAWING TITLE
OVERALL FLOOR PLAN MEZZANINE