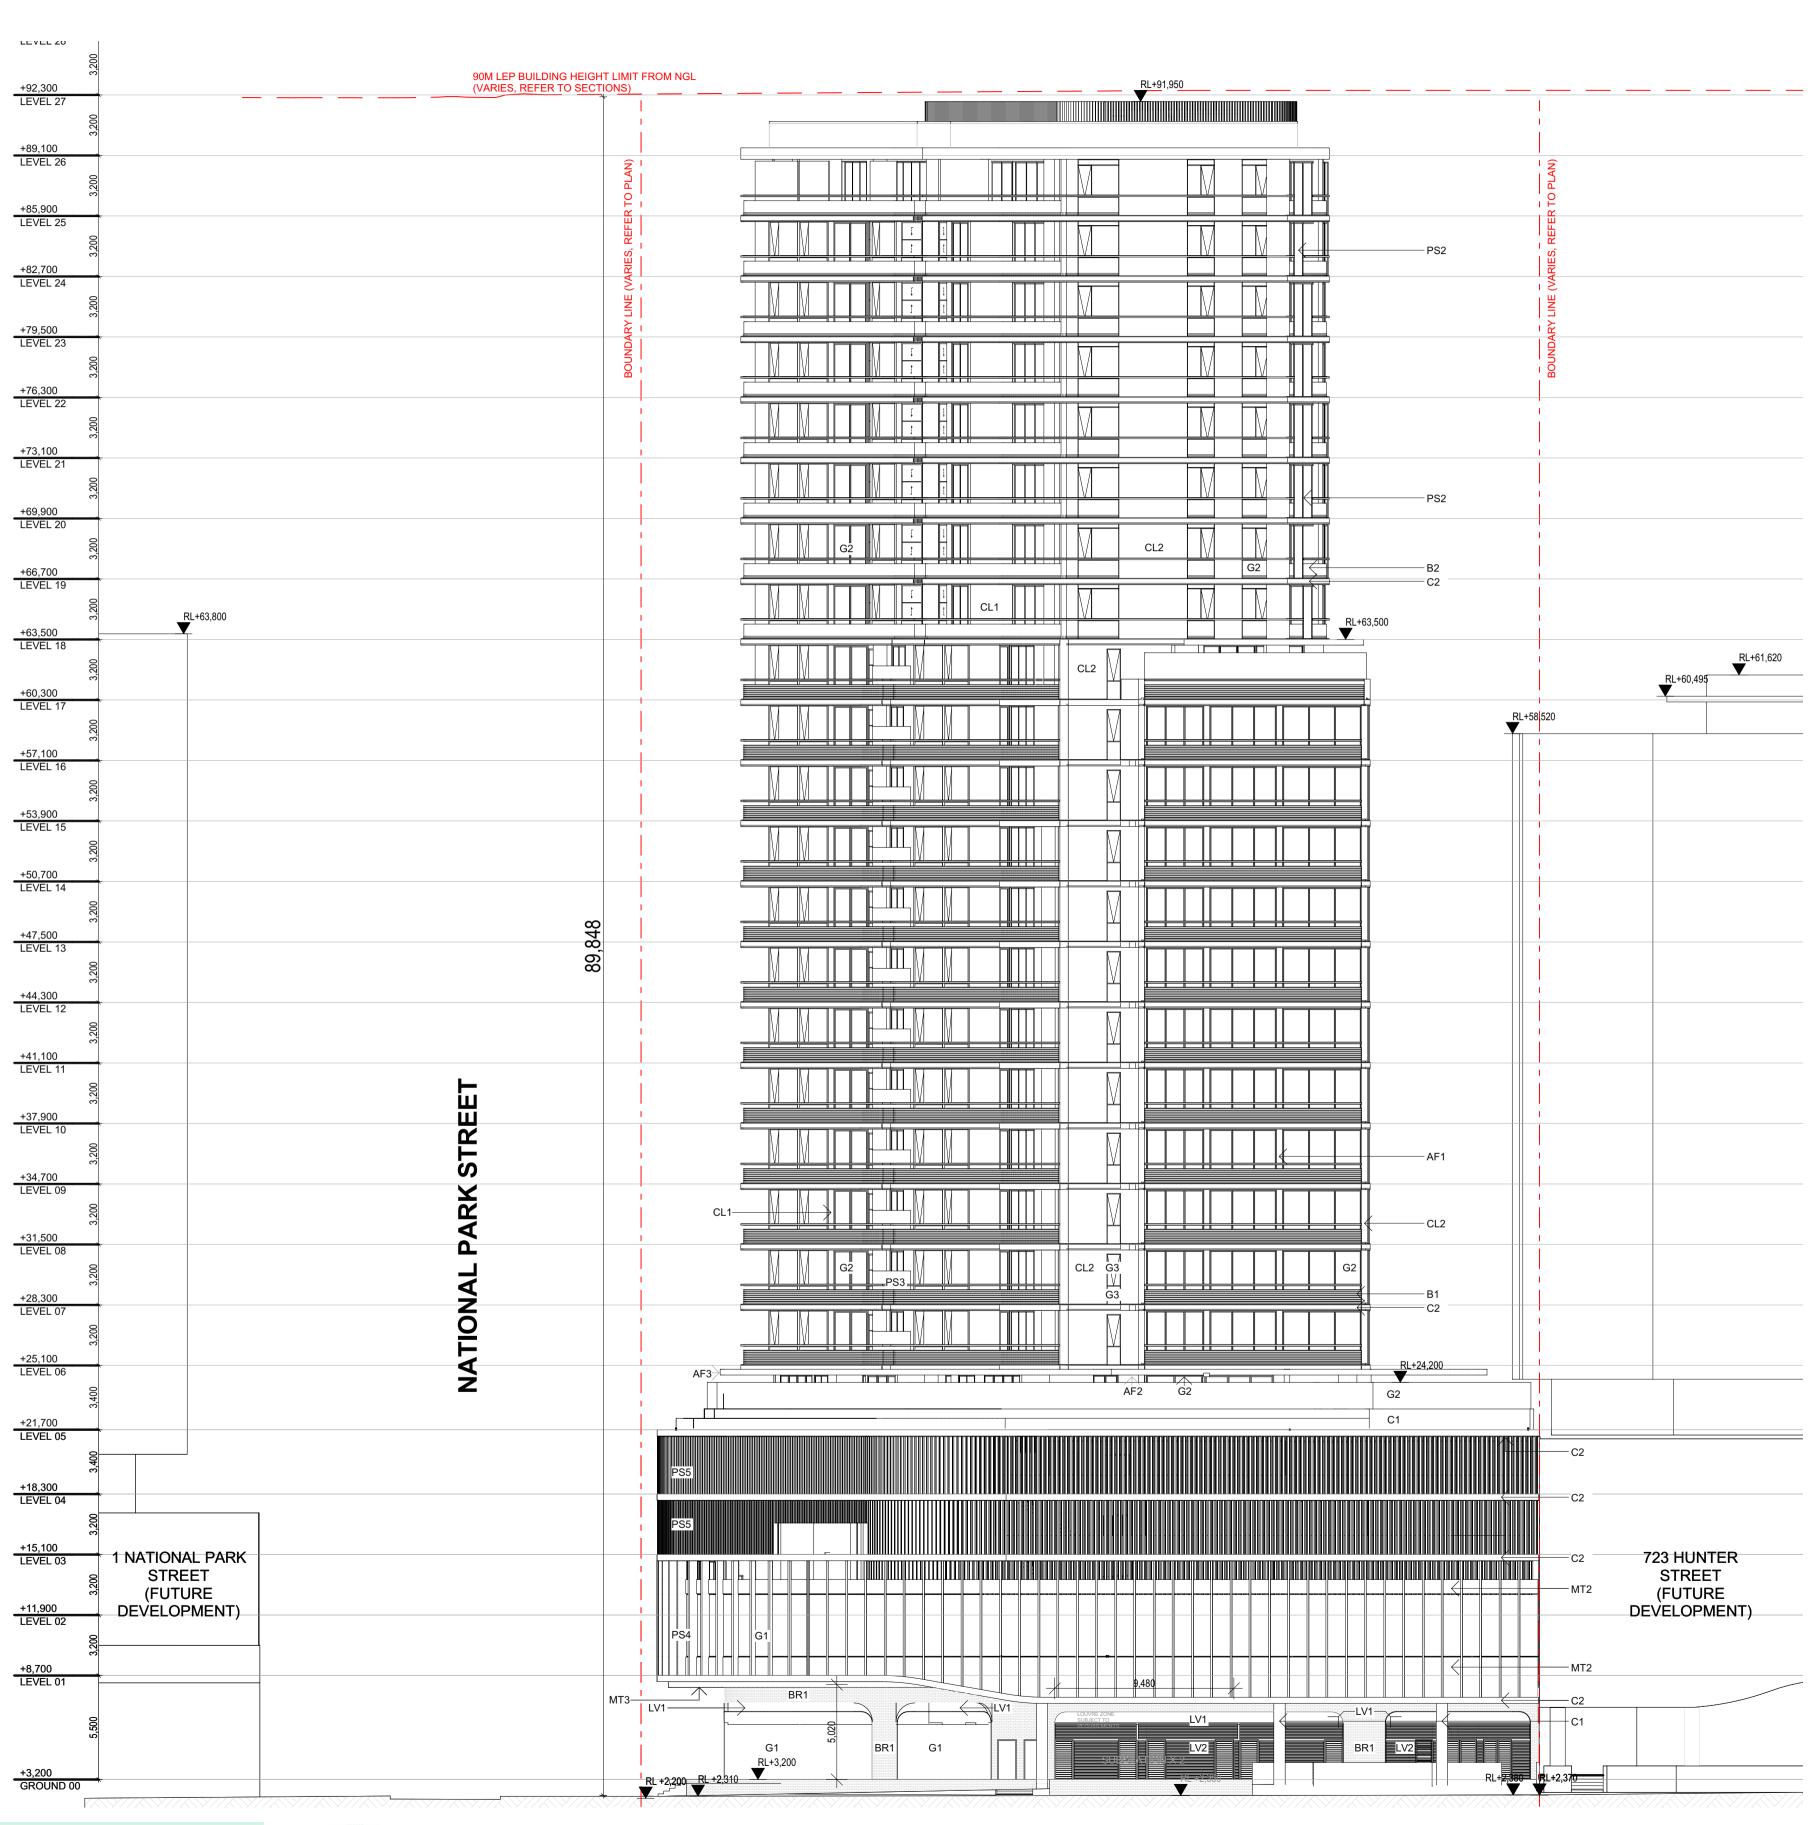

PROJECT
711 HUNTER ST
NEWCASTLE WEST
NSW 2302

DRAWING TITLE
ELEVATION NORTH

#### FOR INFORMATION

| DATE       | PLOT DATE  | SCALE     |
|------------|------------|-----------|
|            |            |           |
| 19/05/2023 | 19/05/2023 | 1:200 @A1 |
|            |            |           |
| DRAWN      | CHECKED    |           |
| AA/CY      | HN         |           |
|            |            |           |
|            |            |           |

#### JOB NO.

#### 20623

In accepting and utilising this document the recipient agrees that Plus Architecture Pty. Ltd. ACN 600506303, retain all common law, statutory law and other rights including copyright and intellectual property rights. The recipient agrees not to use this document for any purpose other than its intended use; to waive all claims against Plus Architecture resulting from unauthorised changes; or to reuse the document on other projects without the prior written consent of Plus Architecture. Under no circumstances shall transfer of this document be deemed a sale. Plus Architecture makes no warranties of fitness for any purpose.

The Builder/Contractor shall verify job dimensions prior to any work commencing. Figured dimensions shall take precedence over scaled work.

DRG. NO.
PLA-DA-S1-2000

REVISION
B

| DATE       | REVISION                  | BY    | CHK | NO |
|------------|---------------------------|-------|-----|----|
| 4/11/2022  | ISSUE FOR DA SUBMISSION   | AA/CY | HN  | Α  |
| 19/05/2023 | AMENDED FOR DA SUBMISSION | AA/CY | HN  | В  |
|            |                           |       |     |    |
|            |                           |       |     |    |
|            |                           |       |     | +  |
|            |                           |       |     |    |
|            |                           |       |     |    |
|            |                           |       |     |    |
|            |                           |       |     | +  |
|            |                           |       |     |    |
|            |                           |       |     |    |
|            |                           |       |     |    |
|            |                           |       |     |    |
|            |                           |       |     | _  |
|            |                           |       |     | +  |
|            |                           |       |     |    |
| CLIENT     |                           |       |     |    |