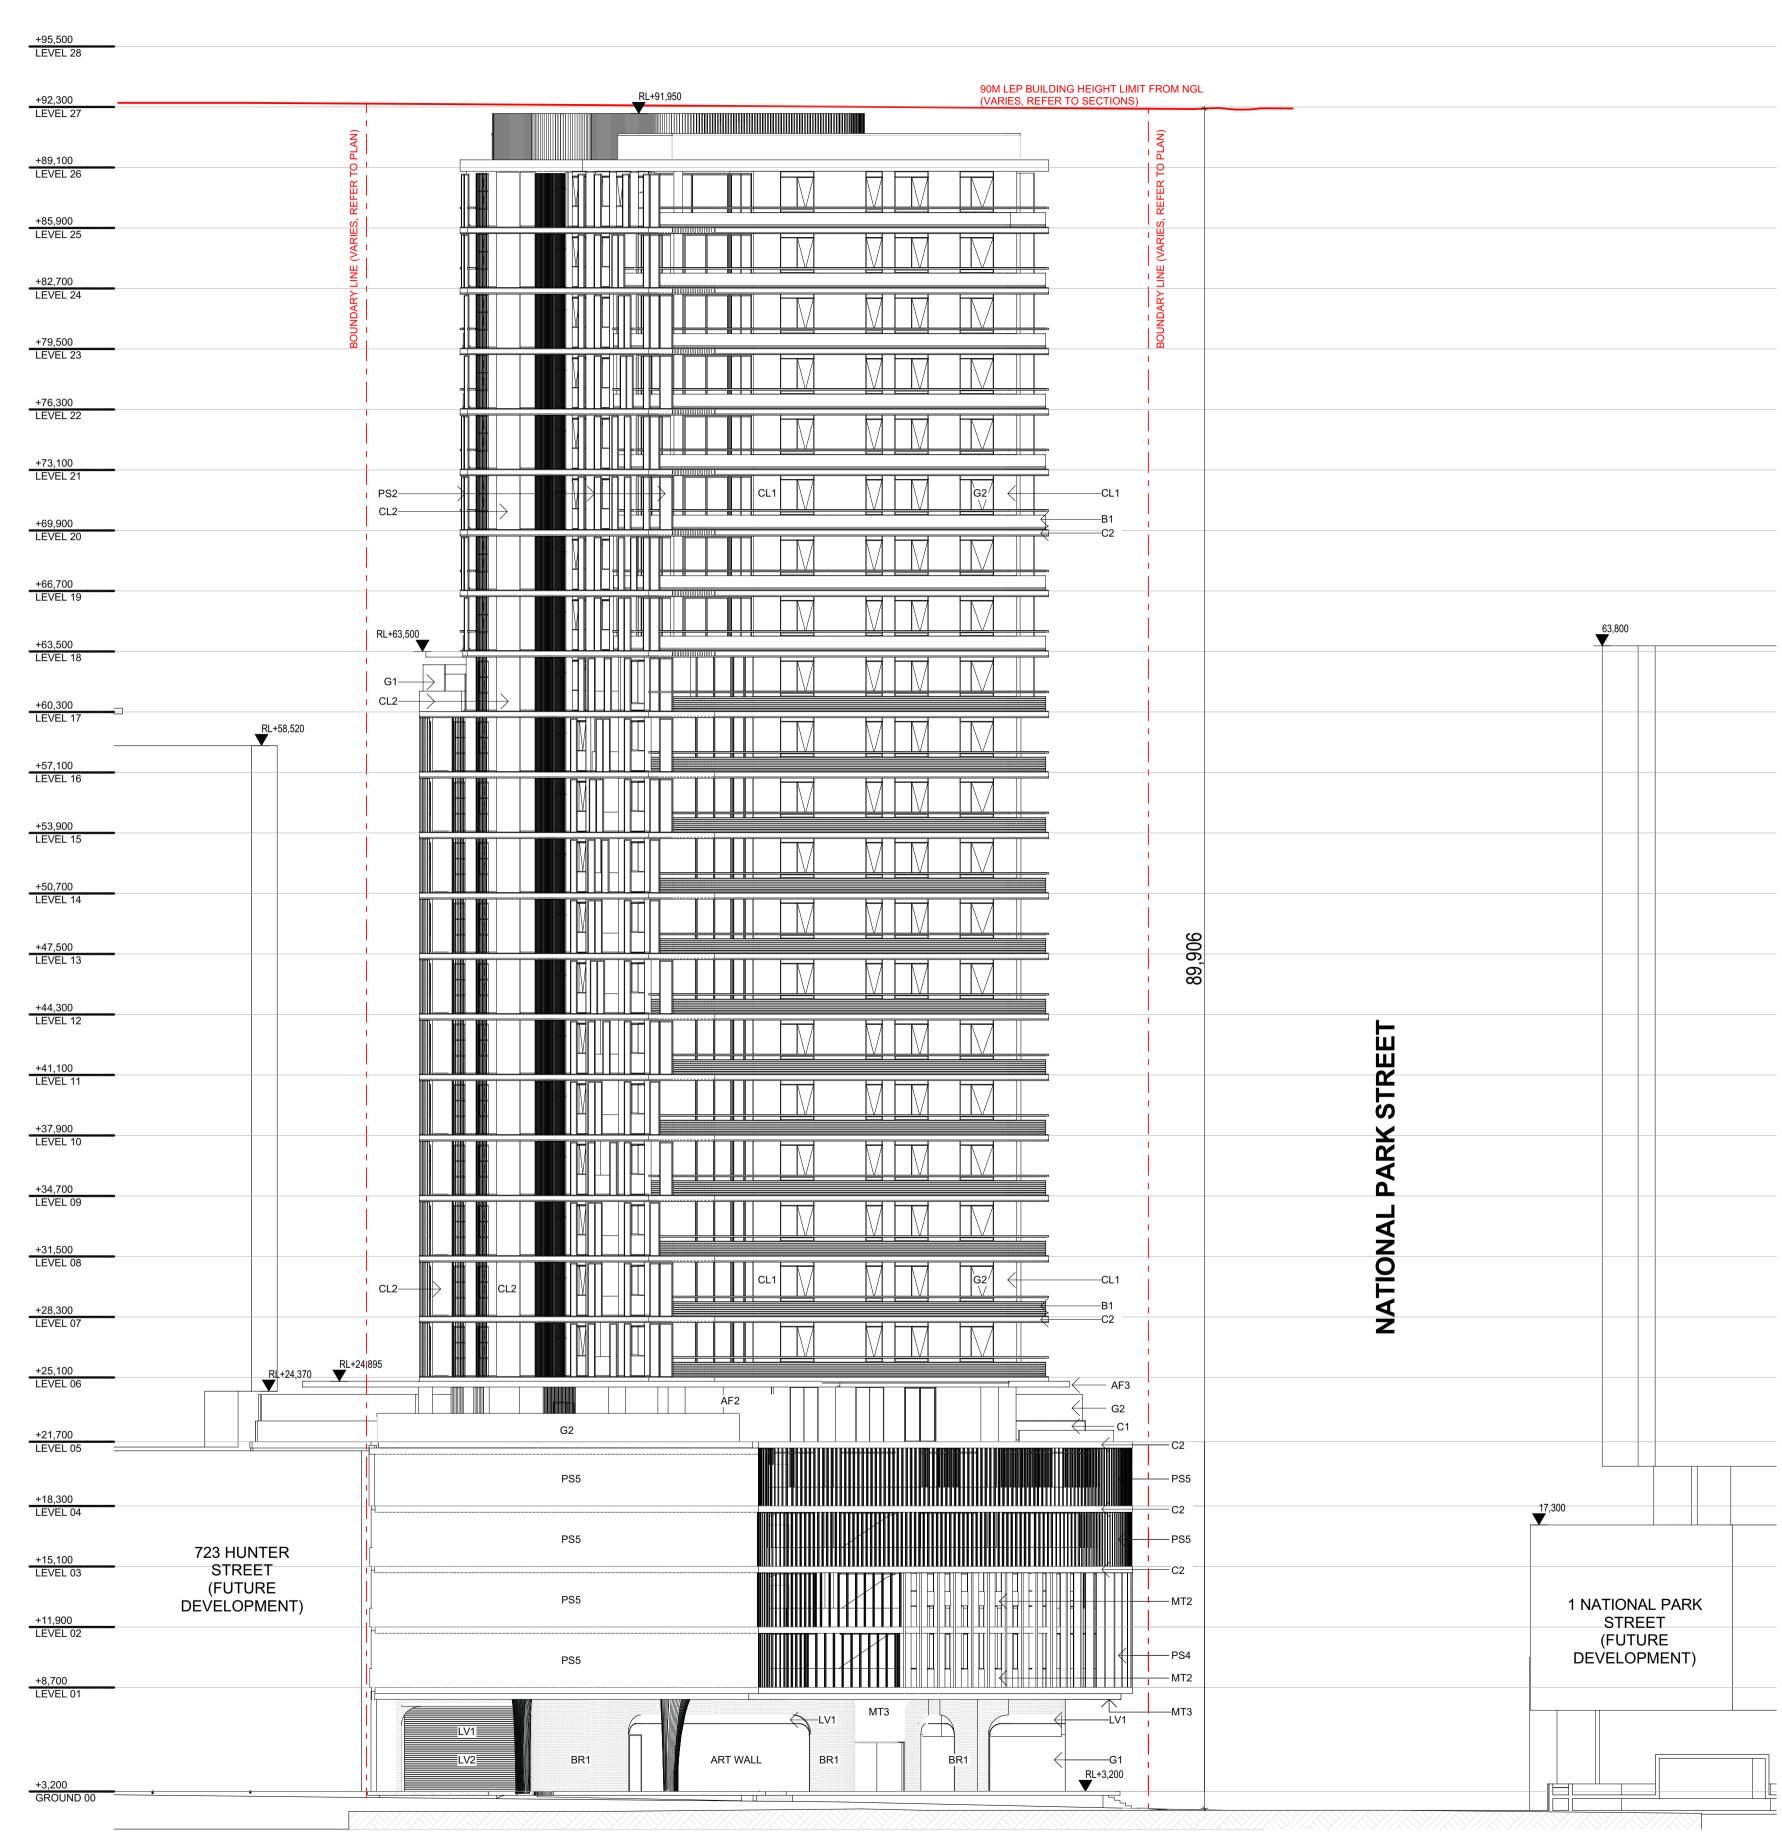

PROJECT
711 HUNTER ST
NEWCASTLE WEST
NSW 2302

DRAWING TITLE
ELEVATION NORTH

The Builder/Contractor shall verify job dimensions prior to any work commencing. Figured dimensions shall take precedence over scaled work.

DRG. NO.
PLA-DA-S1-2000

REVISION
B

| DATE       | REVISION                  | BY    | CHK | NO |
|------------|---------------------------|-------|-----|----|
| 4/11/2022  | ISSUE FOR DA SUBMISSION   | AA/CY | HN  | Α  |
| 19/05/2023 | AMENDED FOR DA SUBMISSION | AA/CY | HN  | В  |
|            |                           |       |     |    |
|            |                           |       |     |    |
|            |                           |       |     | +  |
|            |                           |       |     |    |
|            |                           |       |     |    |
|            |                           |       |     |    |
|            |                           |       |     | +  |
|            |                           |       |     |    |
|            |                           |       |     |    |
|            |                           |       |     |    |
|            |                           |       |     |    |
|            |                           |       |     | _  |
|            |                           |       |     | +  |
|            |                           |       |     |    |
| CLIENT     |                           |       |     |    |