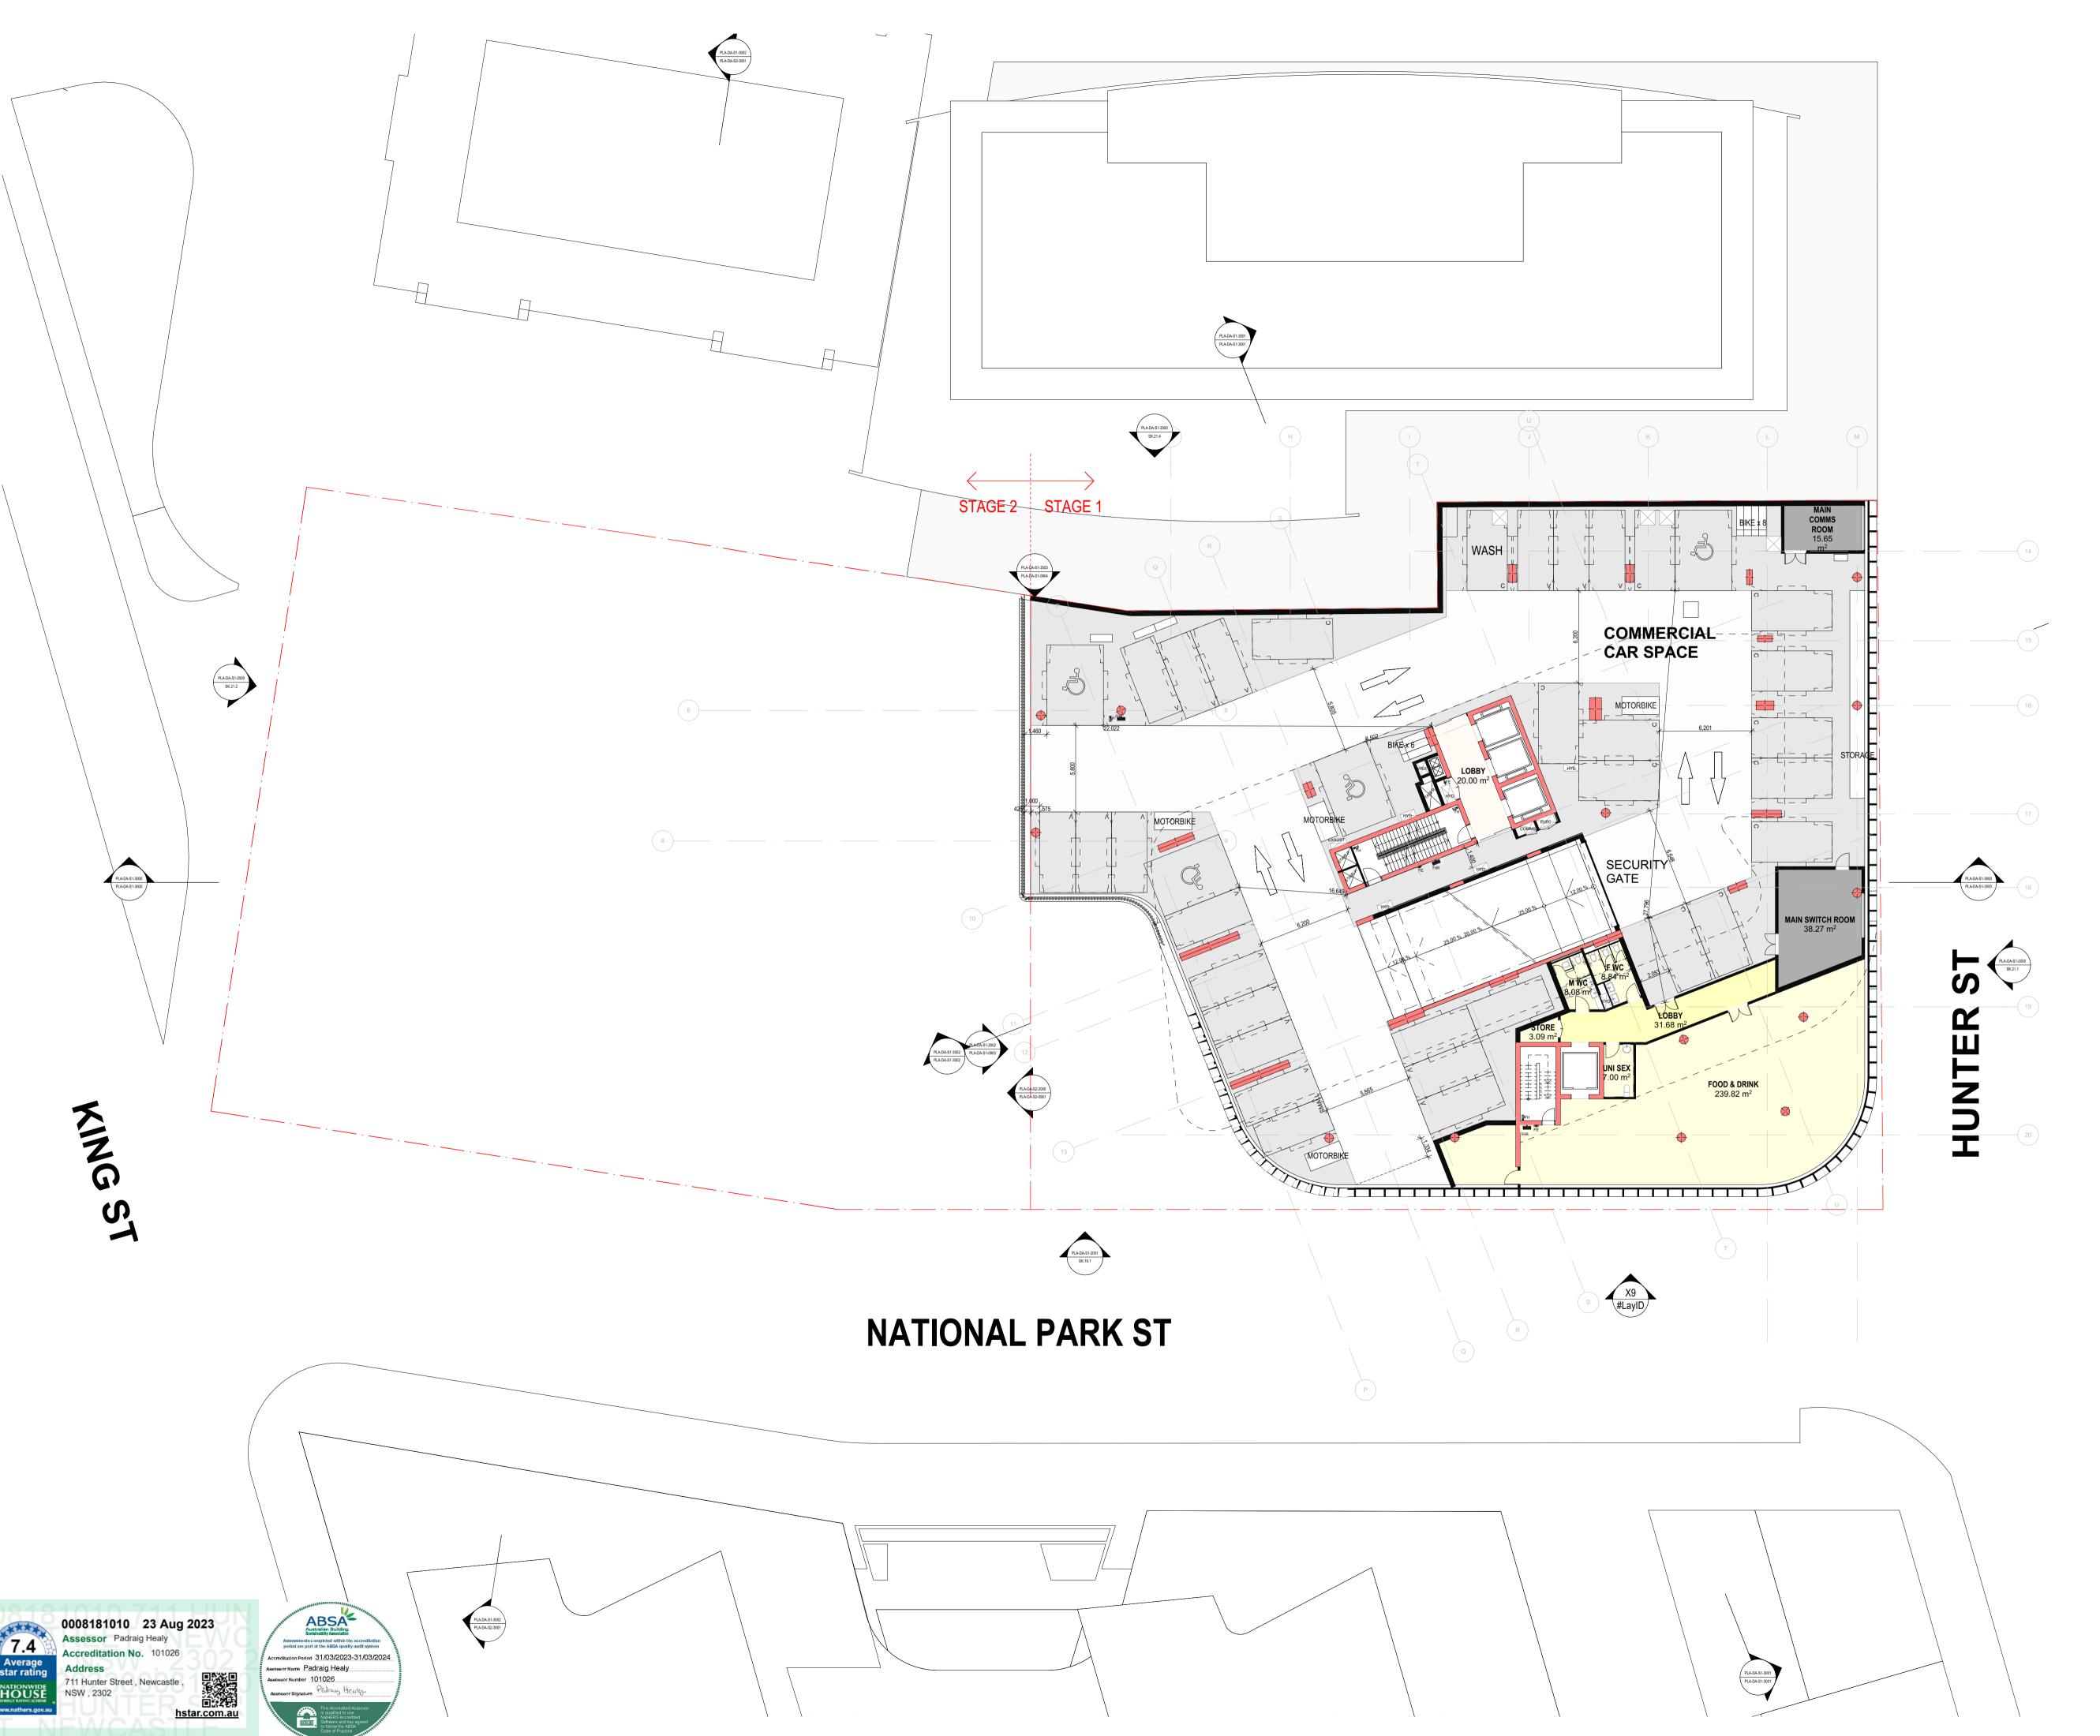

PROJECT
711 HUNTER ST
NEWCASTLE WEST
NSW 2302

OVERALL FLOOR PLAN - LEVEL 01

# FOR INFORMATION

| DATE           | PLOT DATE            | SCALE            |
|----------------|----------------------|------------------|
| 19/05/2023     | <b>19/05/2023</b>    | <b>1:200 @A1</b> |
| DRAWN<br>AA/CY | CHECKED<br><b>HN</b> |                  |