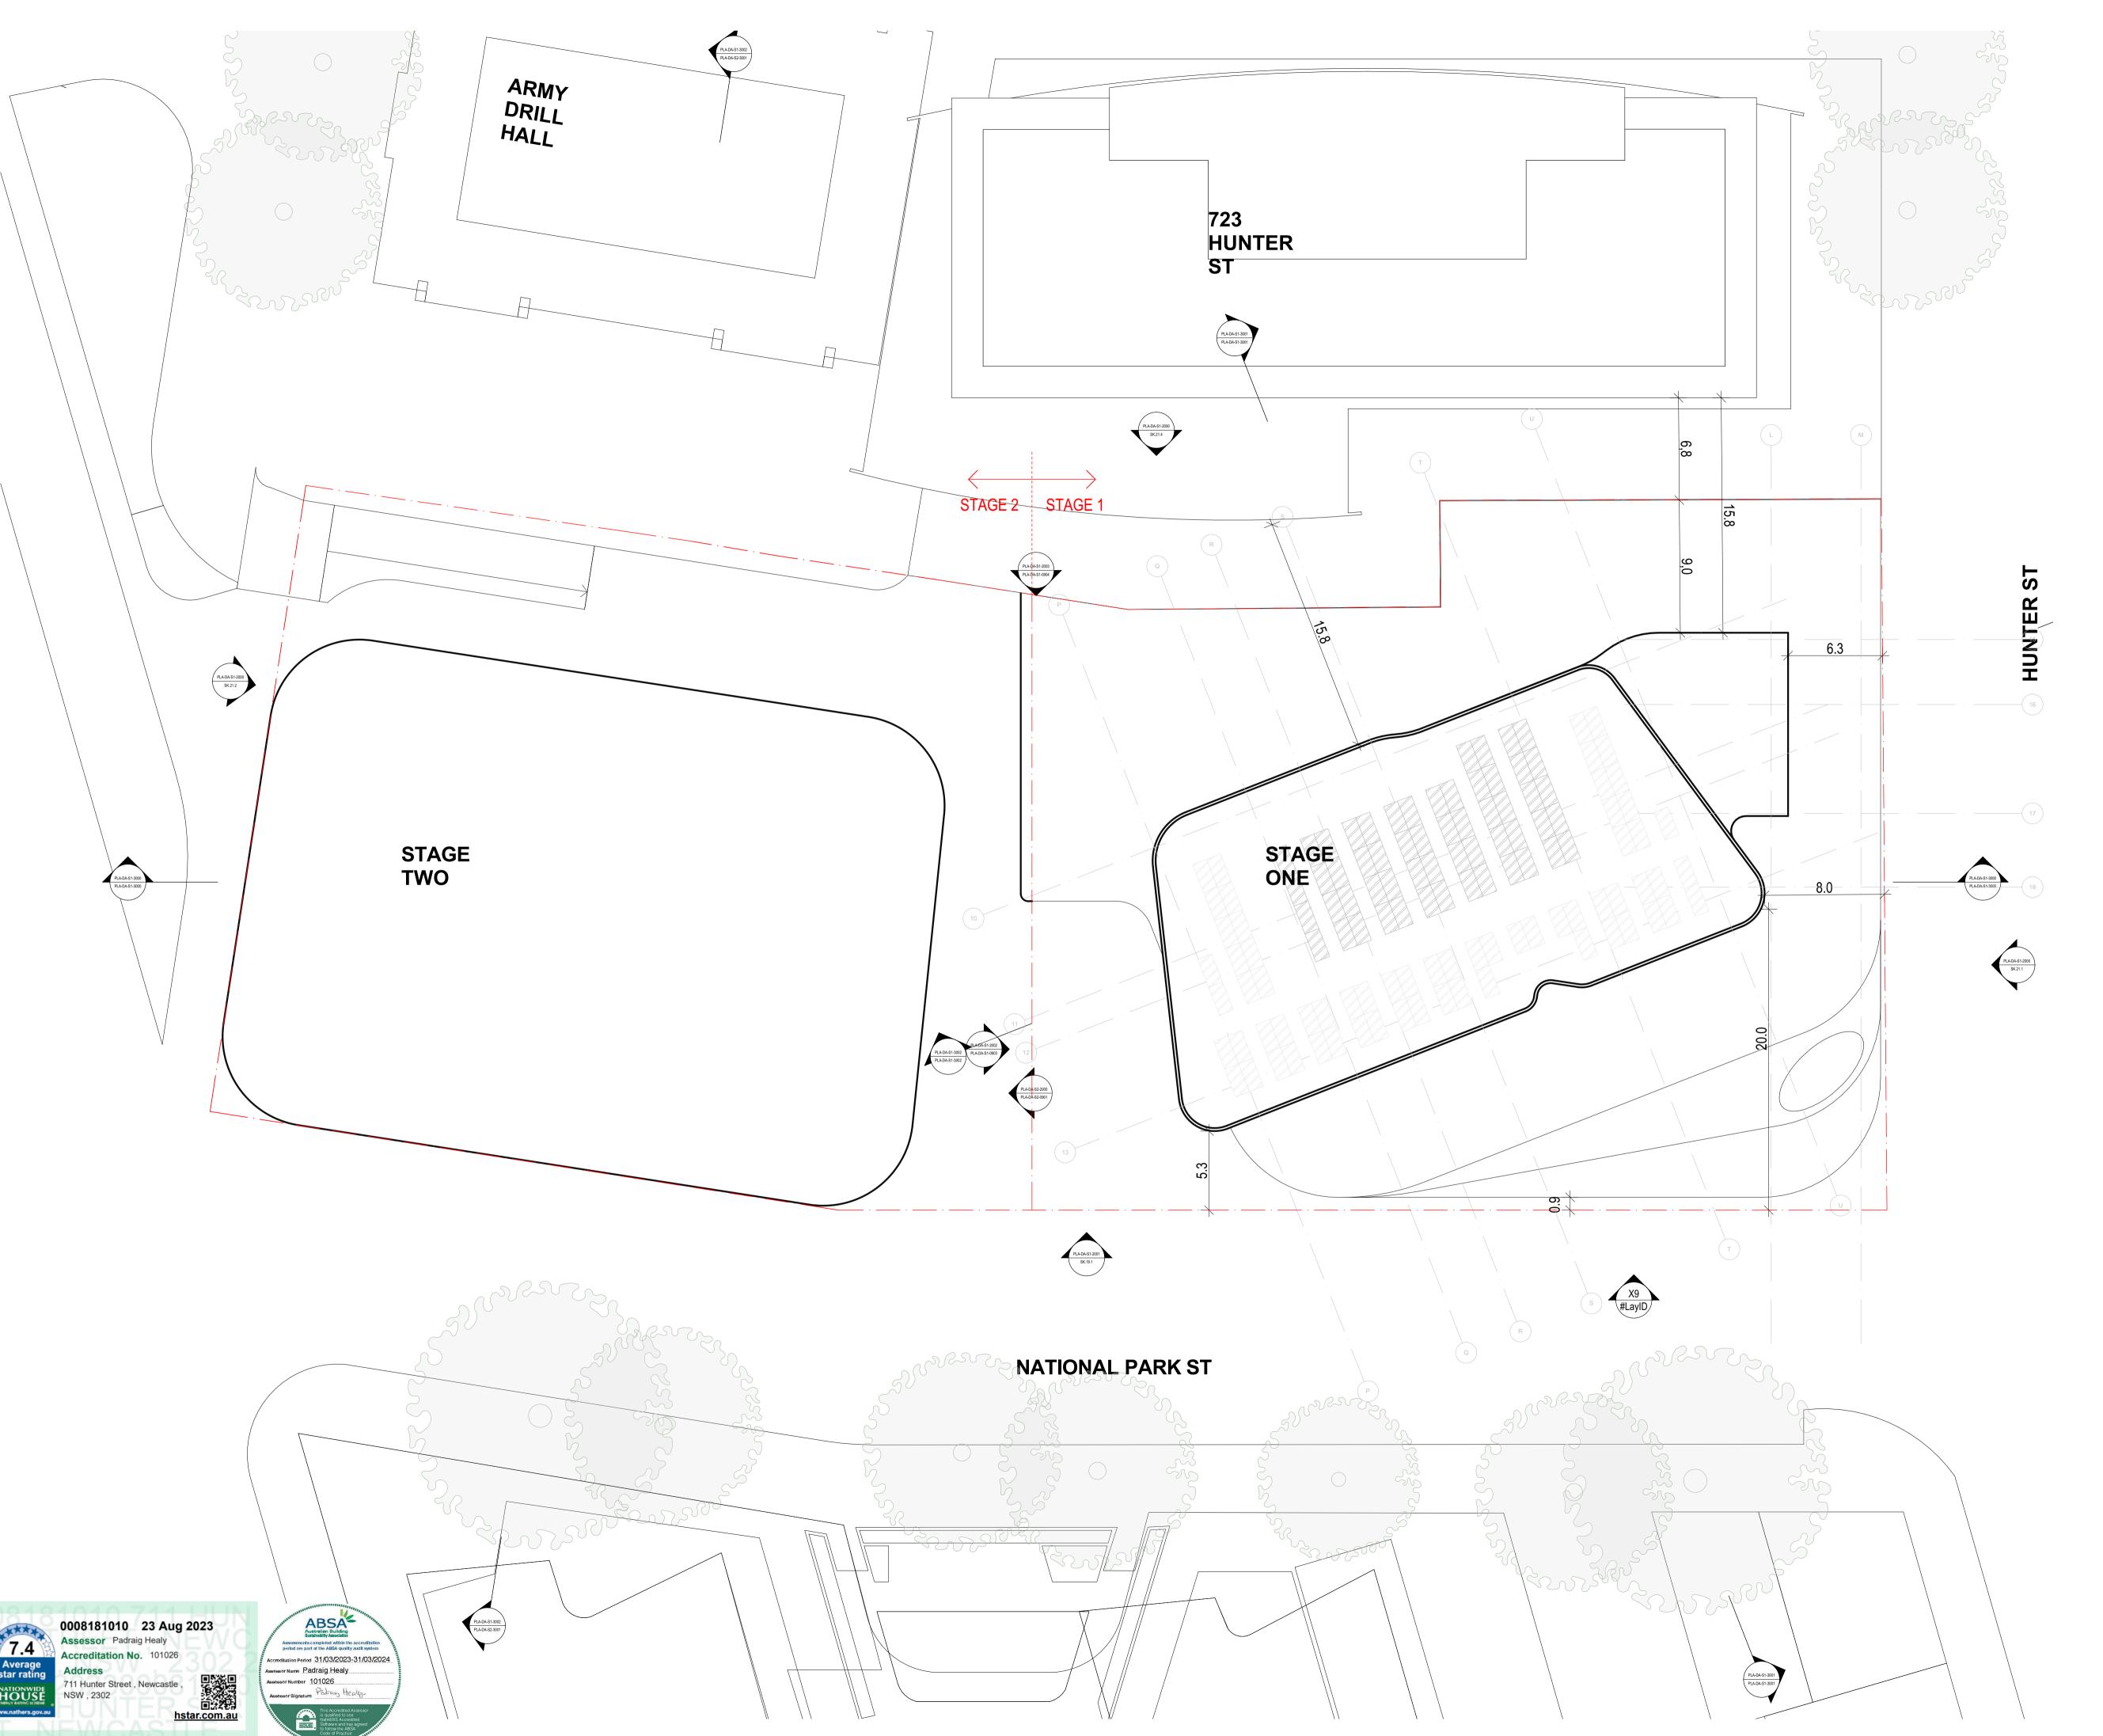

# STAGE2

Assessor Number 101026

# STAGE1

| ΤE     | REVISION                  | BY    | СНК | NO. |
|--------|---------------------------|-------|-----|-----|
| 5/2022 | ISSUE FOR PRE-DA          | MA/CY | FX  | 02  |
| 2022   | ISSUE FOR DA SUBMISSION   | AA/CY | HN  | Α   |
| 5/2023 | AMENDED FOR DA SUBMISSION | AA/CY | HN  | В   |
|        |                           |       |     |     |
|        |                           |       |     |     |
|        |                           |       |     |     |
|        |                           |       |     |     |
|        |                           |       |     |     |
|        |                           |       |     |     |
|        |                           |       |     |     |
|        |                           |       |     |     |
|        |                           |       |     |     |
|        |                           |       |     |     |
|        |                           |       |     |     |
|        |                           |       |     |     |
|        |                           |       |     |     |
|        |                           |       |     |     |
|        |                           |       |     |     |
|        |                           |       |     |     |
|        |                           |       |     |     |
| IENT   |                           | •     |     |     |