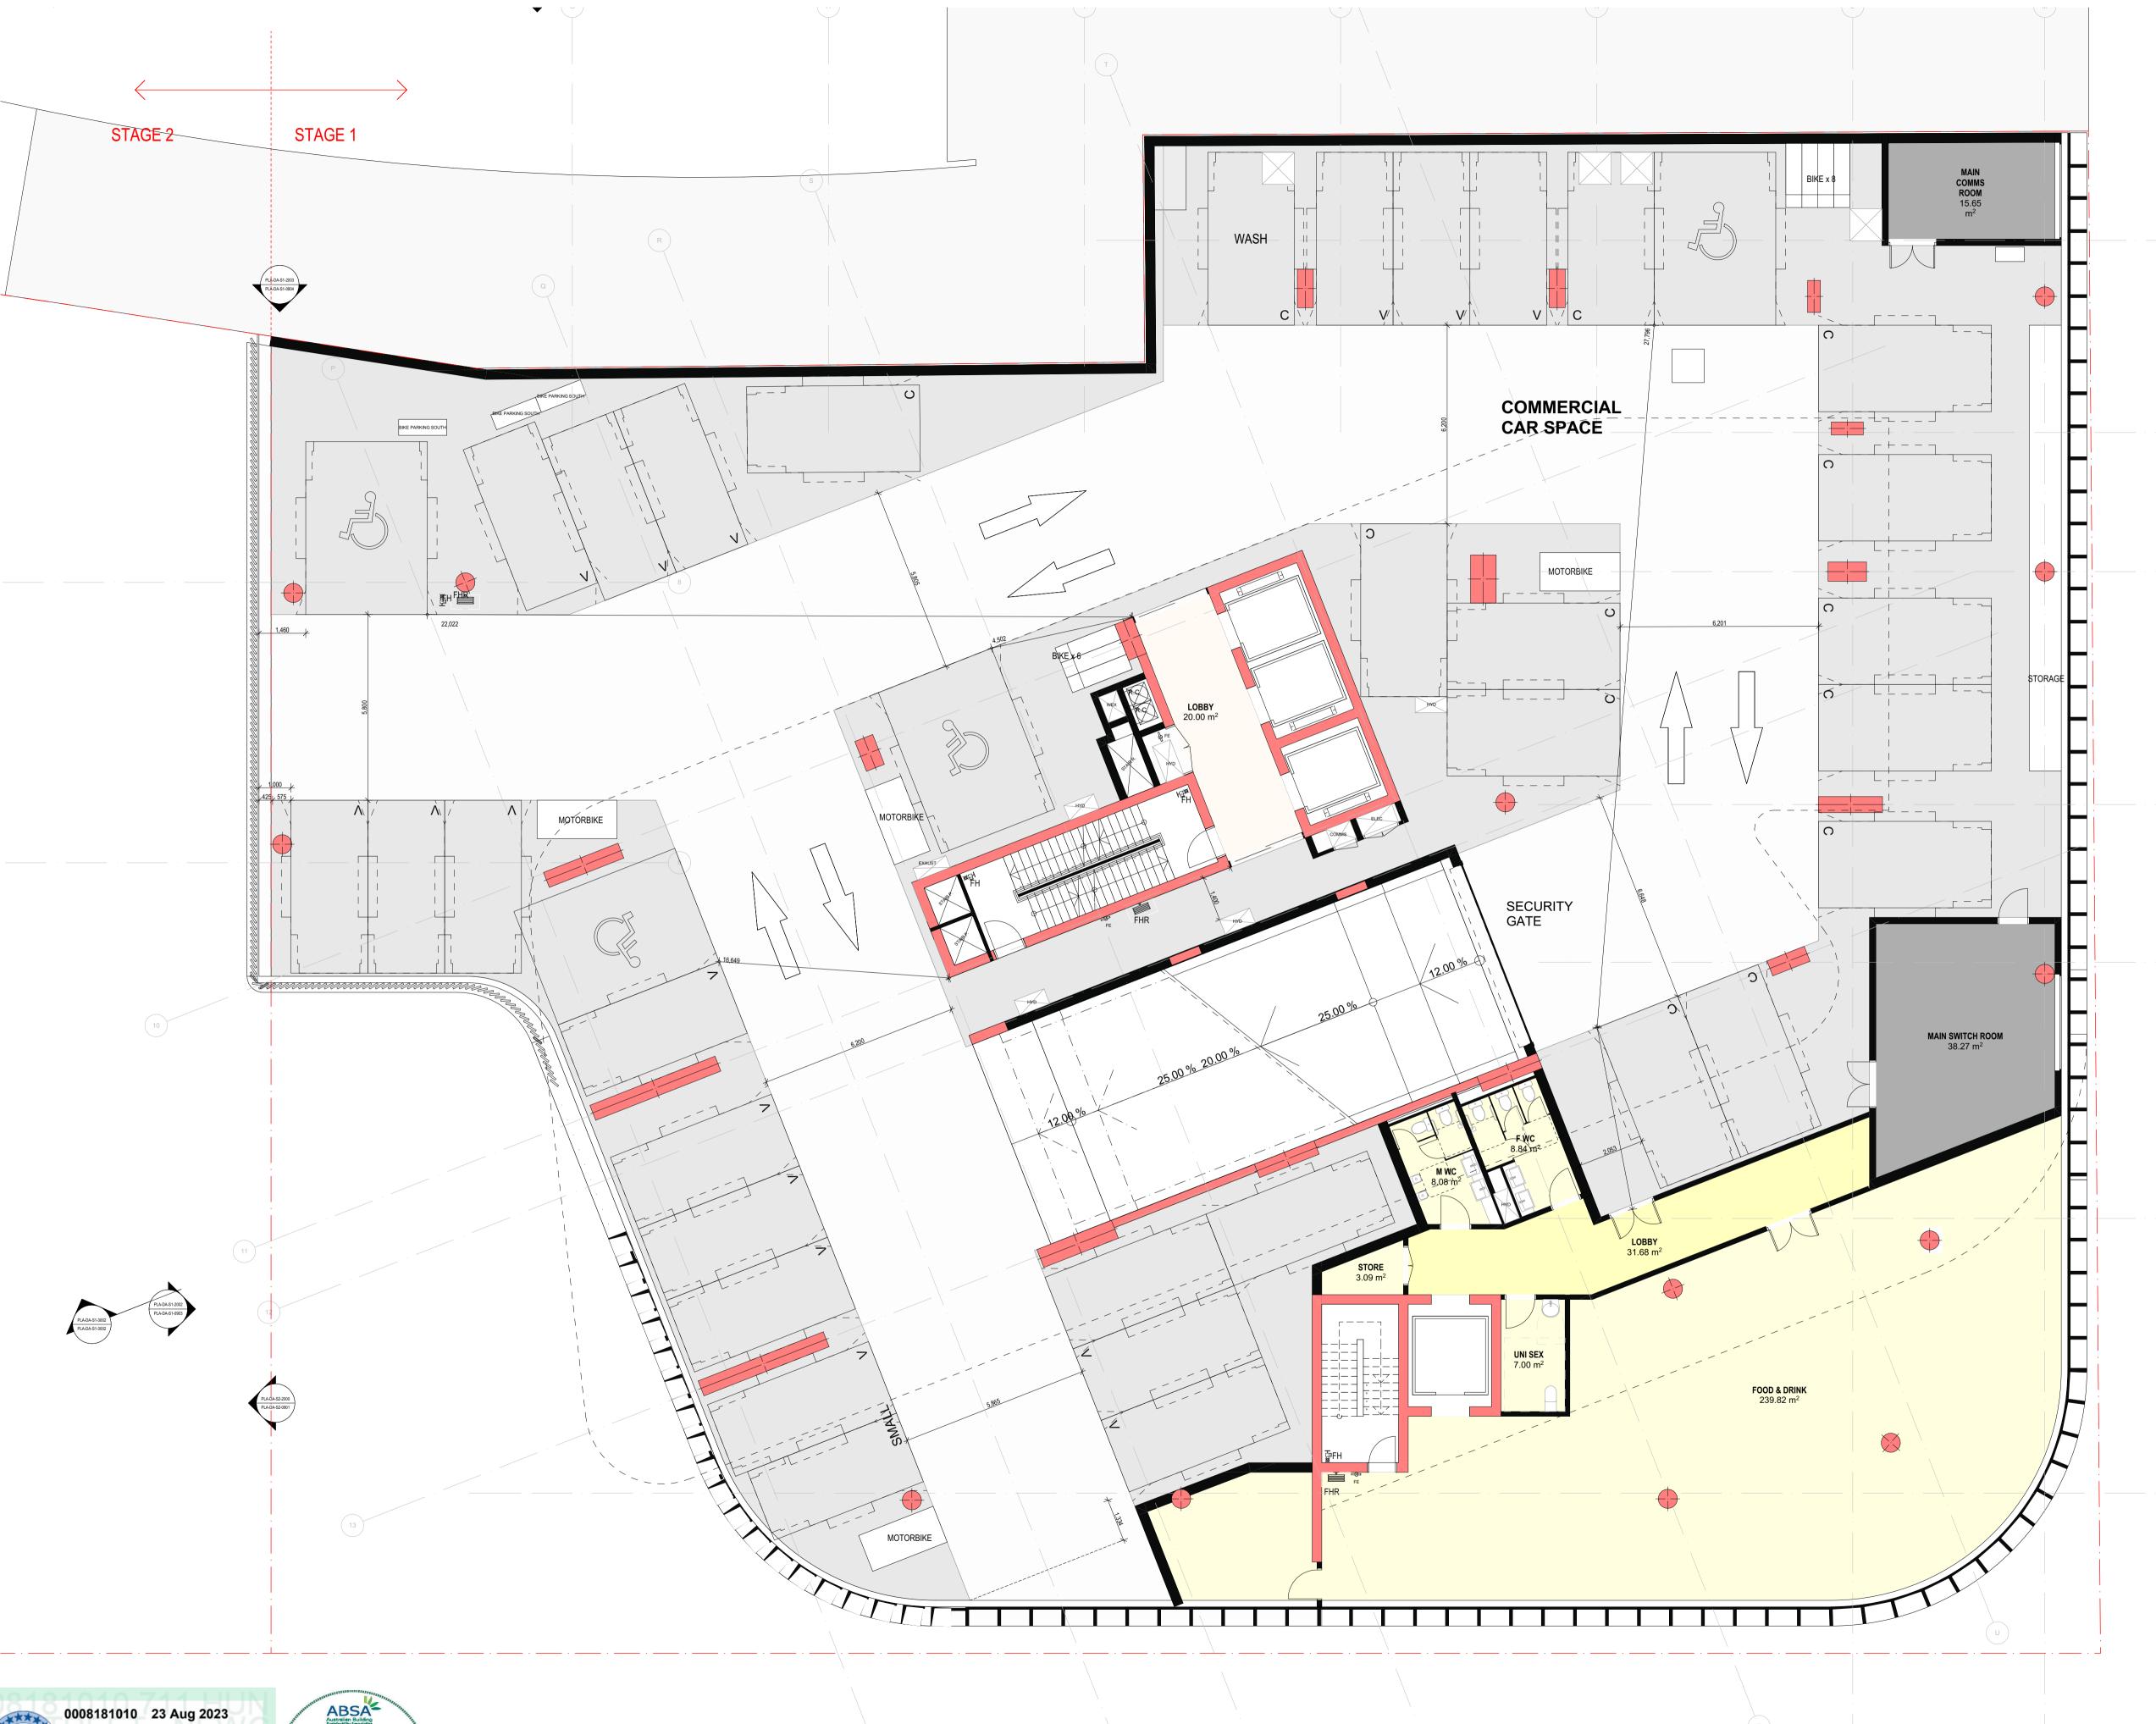

PROJECT
711 HUNTER ST
NEWCASTLE WEST
NSW 2302

DRAWING TITLE
GENERAL FLOOR PLAN LEVEL 01

# STAGE2

Assessor Number 101026

# STAGE1

| ΤE     | REVISION                  | BY    | СНК | NO. |
|--------|---------------------------|-------|-----|-----|
| 5/2022 | ISSUE FOR PRE-DA          | MA/CY | FX  | 02  |
| 2022   | ISSUE FOR DA SUBMISSION   | AA/CY | HN  | Α   |
| 5/2023 | AMENDED FOR DA SUBMISSION | AA/CY | HN  | В   |
|        |                           |       |     |     |
|        |                           |       |     |     |
|        |                           |       |     |     |
|        |                           |       |     |     |
|        |                           |       |     |     |
|        |                           |       |     |     |
|        |                           |       |     |     |
|        |                           |       |     |     |
|        |                           |       |     |     |
|        |                           |       |     |     |
|        |                           |       |     |     |
|        |                           |       |     |     |
|        |                           |       |     |     |
|        |                           |       |     |     |
|        |                           |       |     |     |
|        |                           |       |     |     |
|        |                           |       |     |     |
| IENT   |                           | •     |     |     |