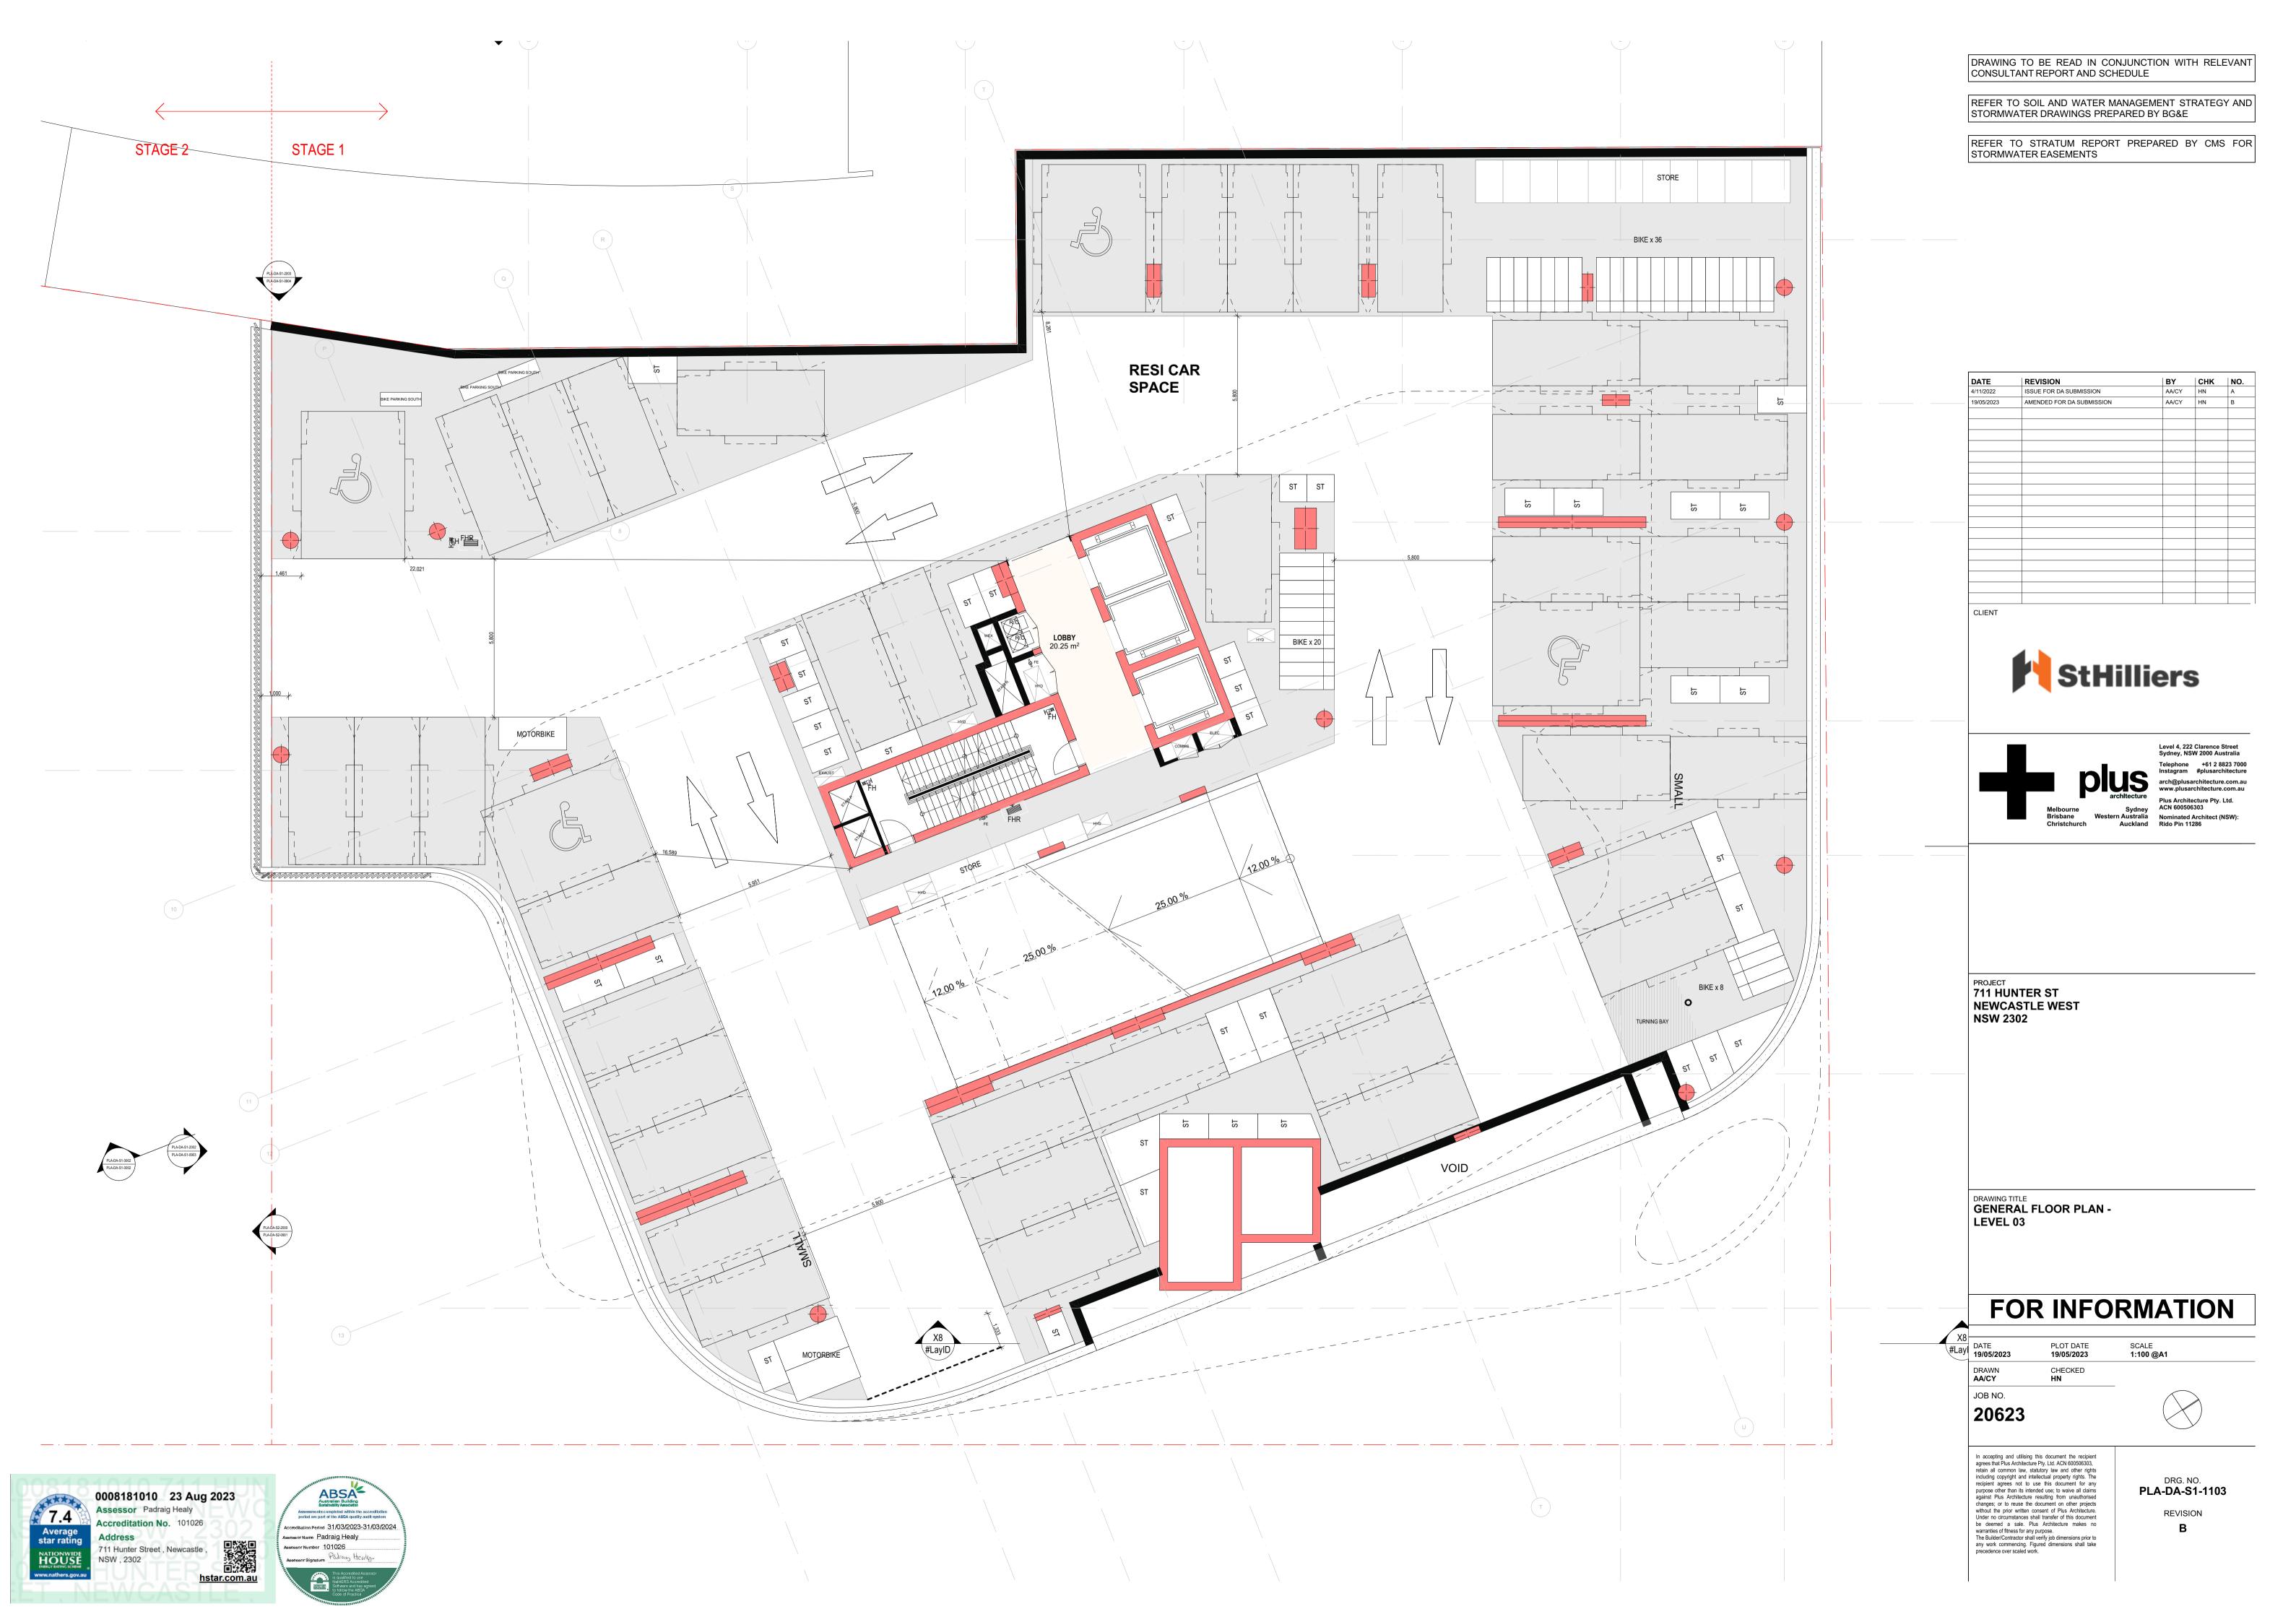

PROJECT
711 HUNTER ST
NEWCASTLE WEST
NSW 2302

DRAWING TITLE
GENERAL FLOOR PLAN LEVEL 01