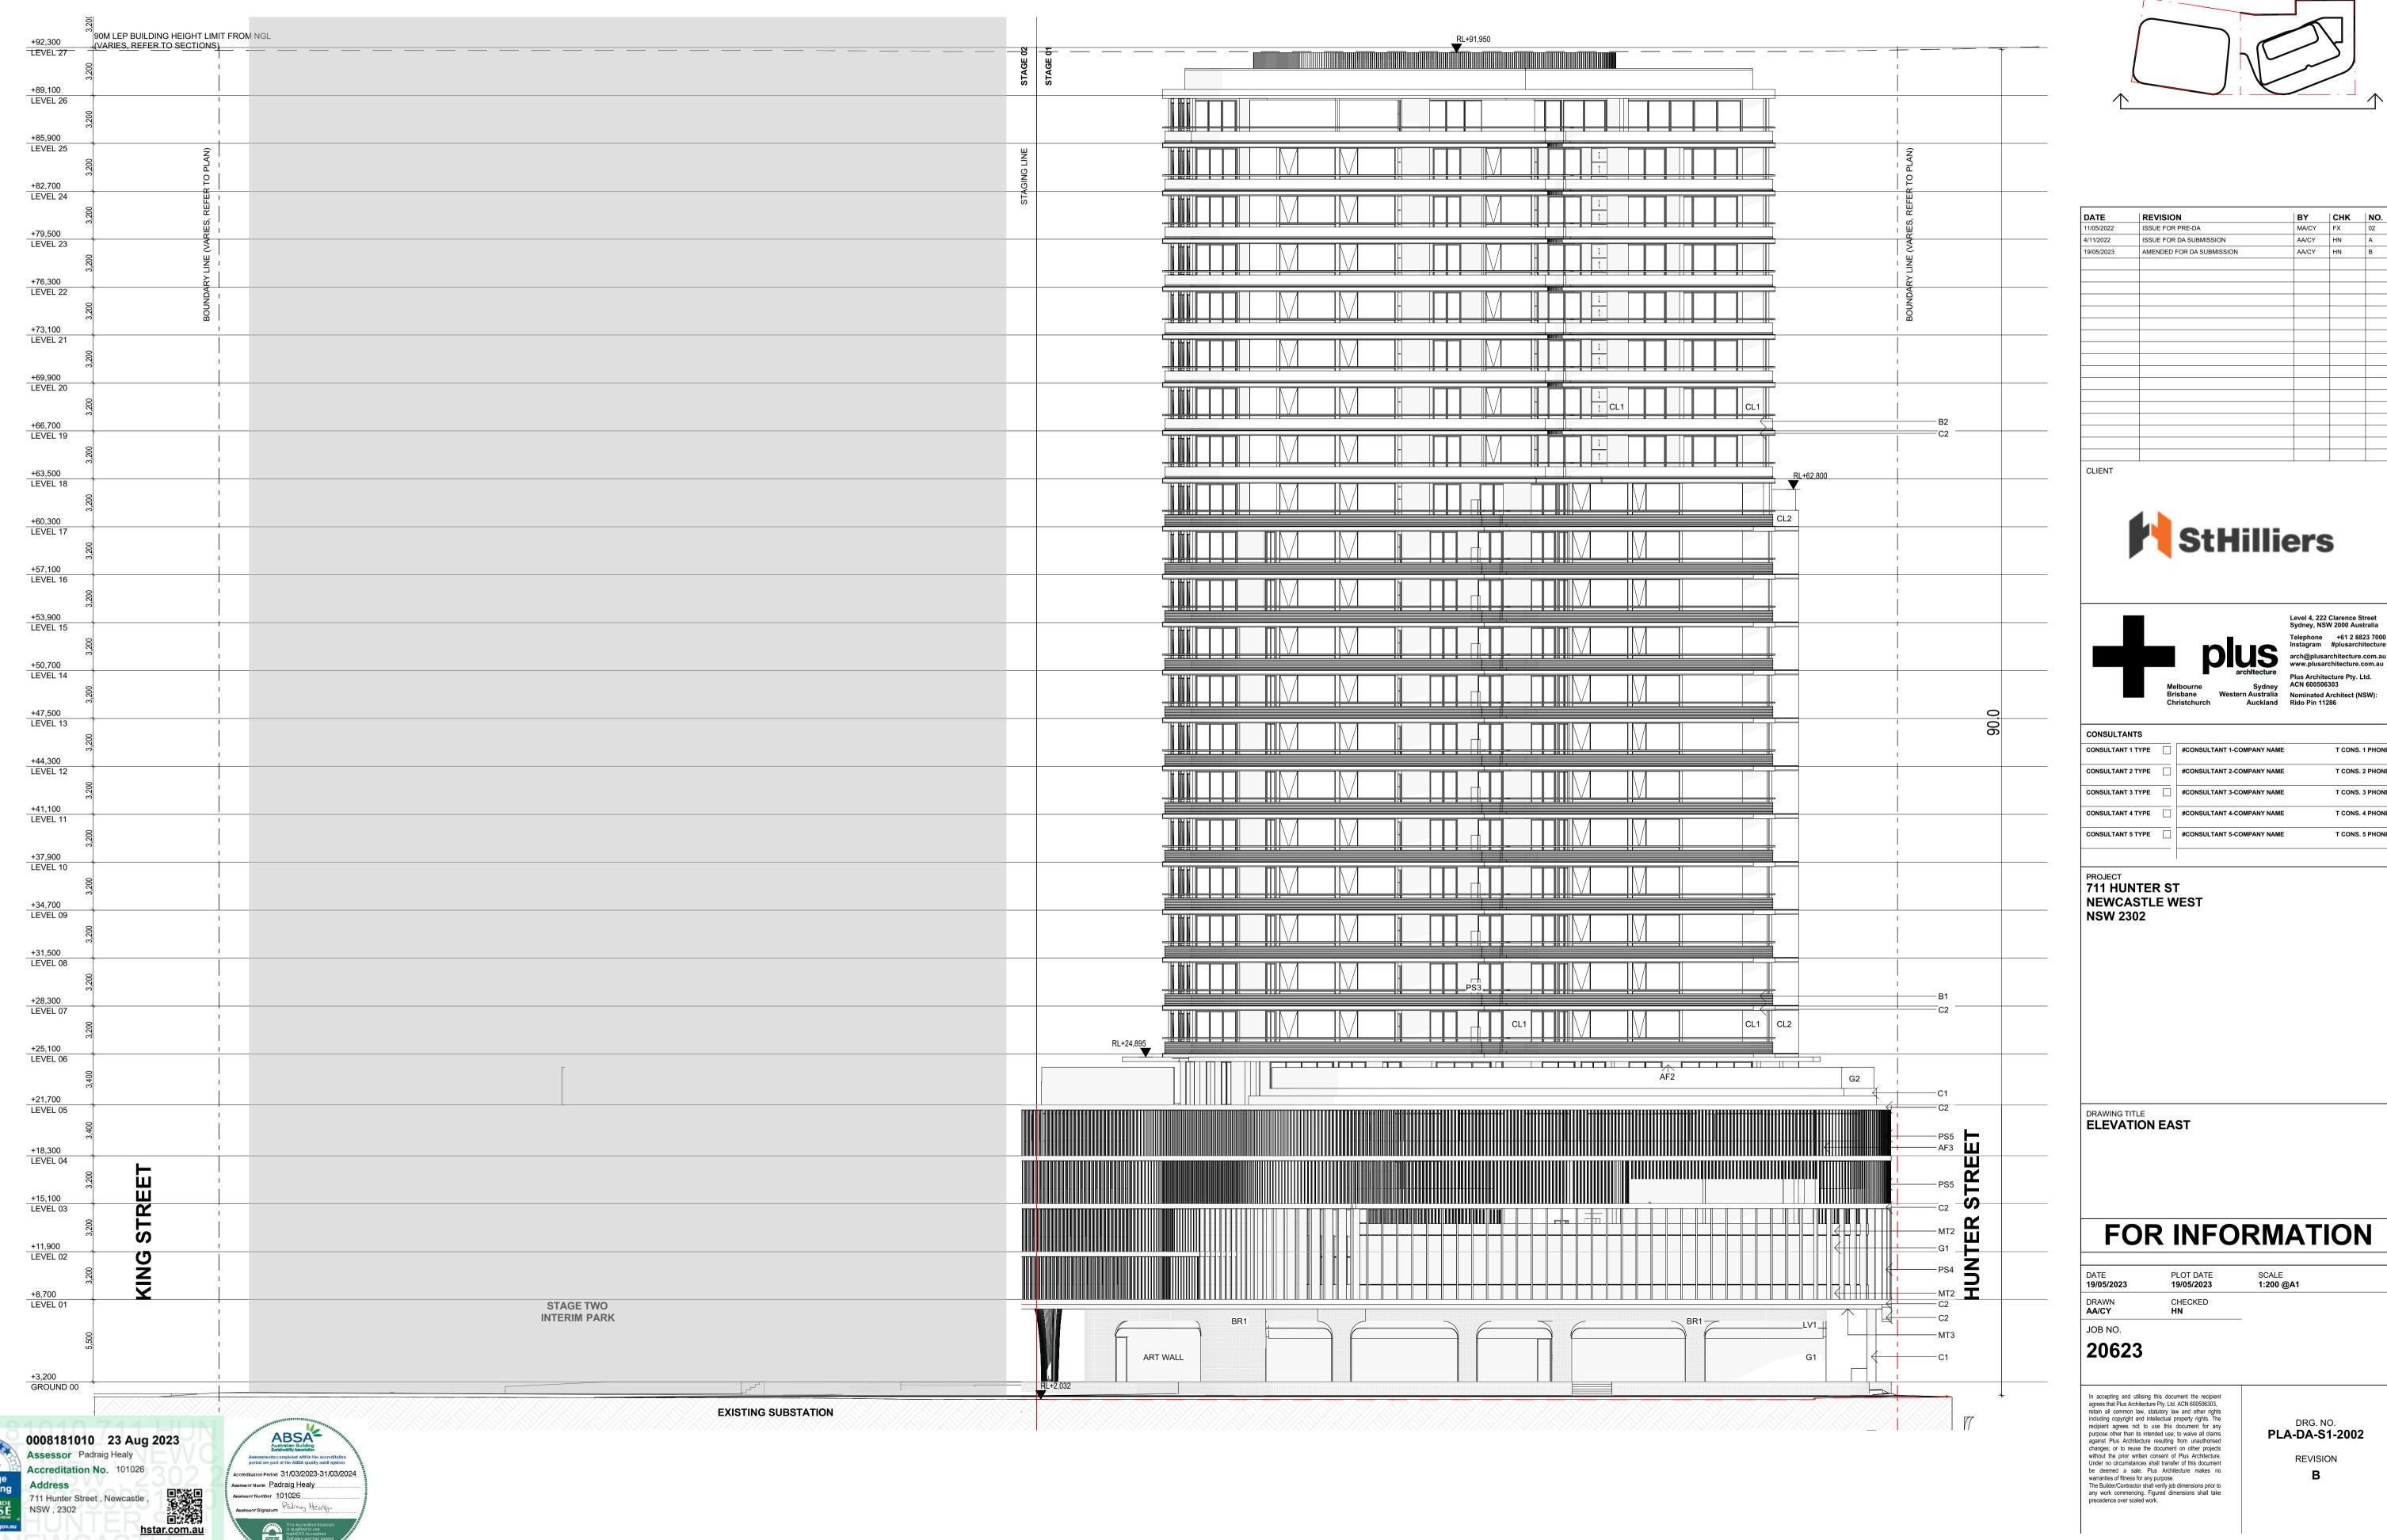

PROJECT
711 HUNTER ST
NEWCASTLE WEST
NSW 2302

DRAWING TITLE
ELEVATION NORTH

#### FOR INFORMATION

| DATE       | PLOT DATE  | SCALE     |
|------------|------------|-----------|
|            |            |           |
| 19/05/2023 | 19/05/2023 | 1:200 @A1 |
|            |            |           |
| DRAWN      | CHECKED    |           |
| AA/CY      | HN         |           |
|            |            |           |
|            |            |           |

#### JOB NO.

#### 20623

In accepting and utilising this document the recipient agrees that Plus Architecture Pty. Ltd. ACN 600506303, retain all common law, statutory law and other rights including copyright and intellectual property rights. The recipient agrees not to use this document for any purpose other than its intended use; to waive all claims against Plus Architecture resulting from unauthorised changes; or to reuse the document on other projects without the prior written consent of Plus Architecture. Under no circumstances shall transfer of this document be deemed a sale. Plus Architecture makes no warranties of fitness for any purpose.

The Builder/Contractor shall verify job dimensions prior to any work commencing. Figured dimensions shall take precedence over scaled work.

DRG. NO.
PLA-DA-S1-2000

REVISION
B

| DATE       | REVISION                  | BY    | CHK | NO |
|------------|---------------------------|-------|-----|----|
| 4/11/2022  | ISSUE FOR DA SUBMISSION   | AA/CY | HN  | Α  |
| 19/05/2023 | AMENDED FOR DA SUBMISSION | AA/CY | HN  | В  |
|            |                           |       |     |    |
|            |                           |       |     |    |
|            |                           |       |     | +  |
|            |                           |       |     |    |
|            |                           |       |     |    |
|            |                           |       |     |    |
|            |                           |       |     | +  |
|            |                           |       |     |    |
|            |                           |       |     |    |
|            |                           |       |     |    |
|            |                           |       |     |    |
|            |                           |       |     | _  |
|            |                           |       |     | +  |
|            |                           |       |     |    |
| CLIENT     |                           |       |     |    |