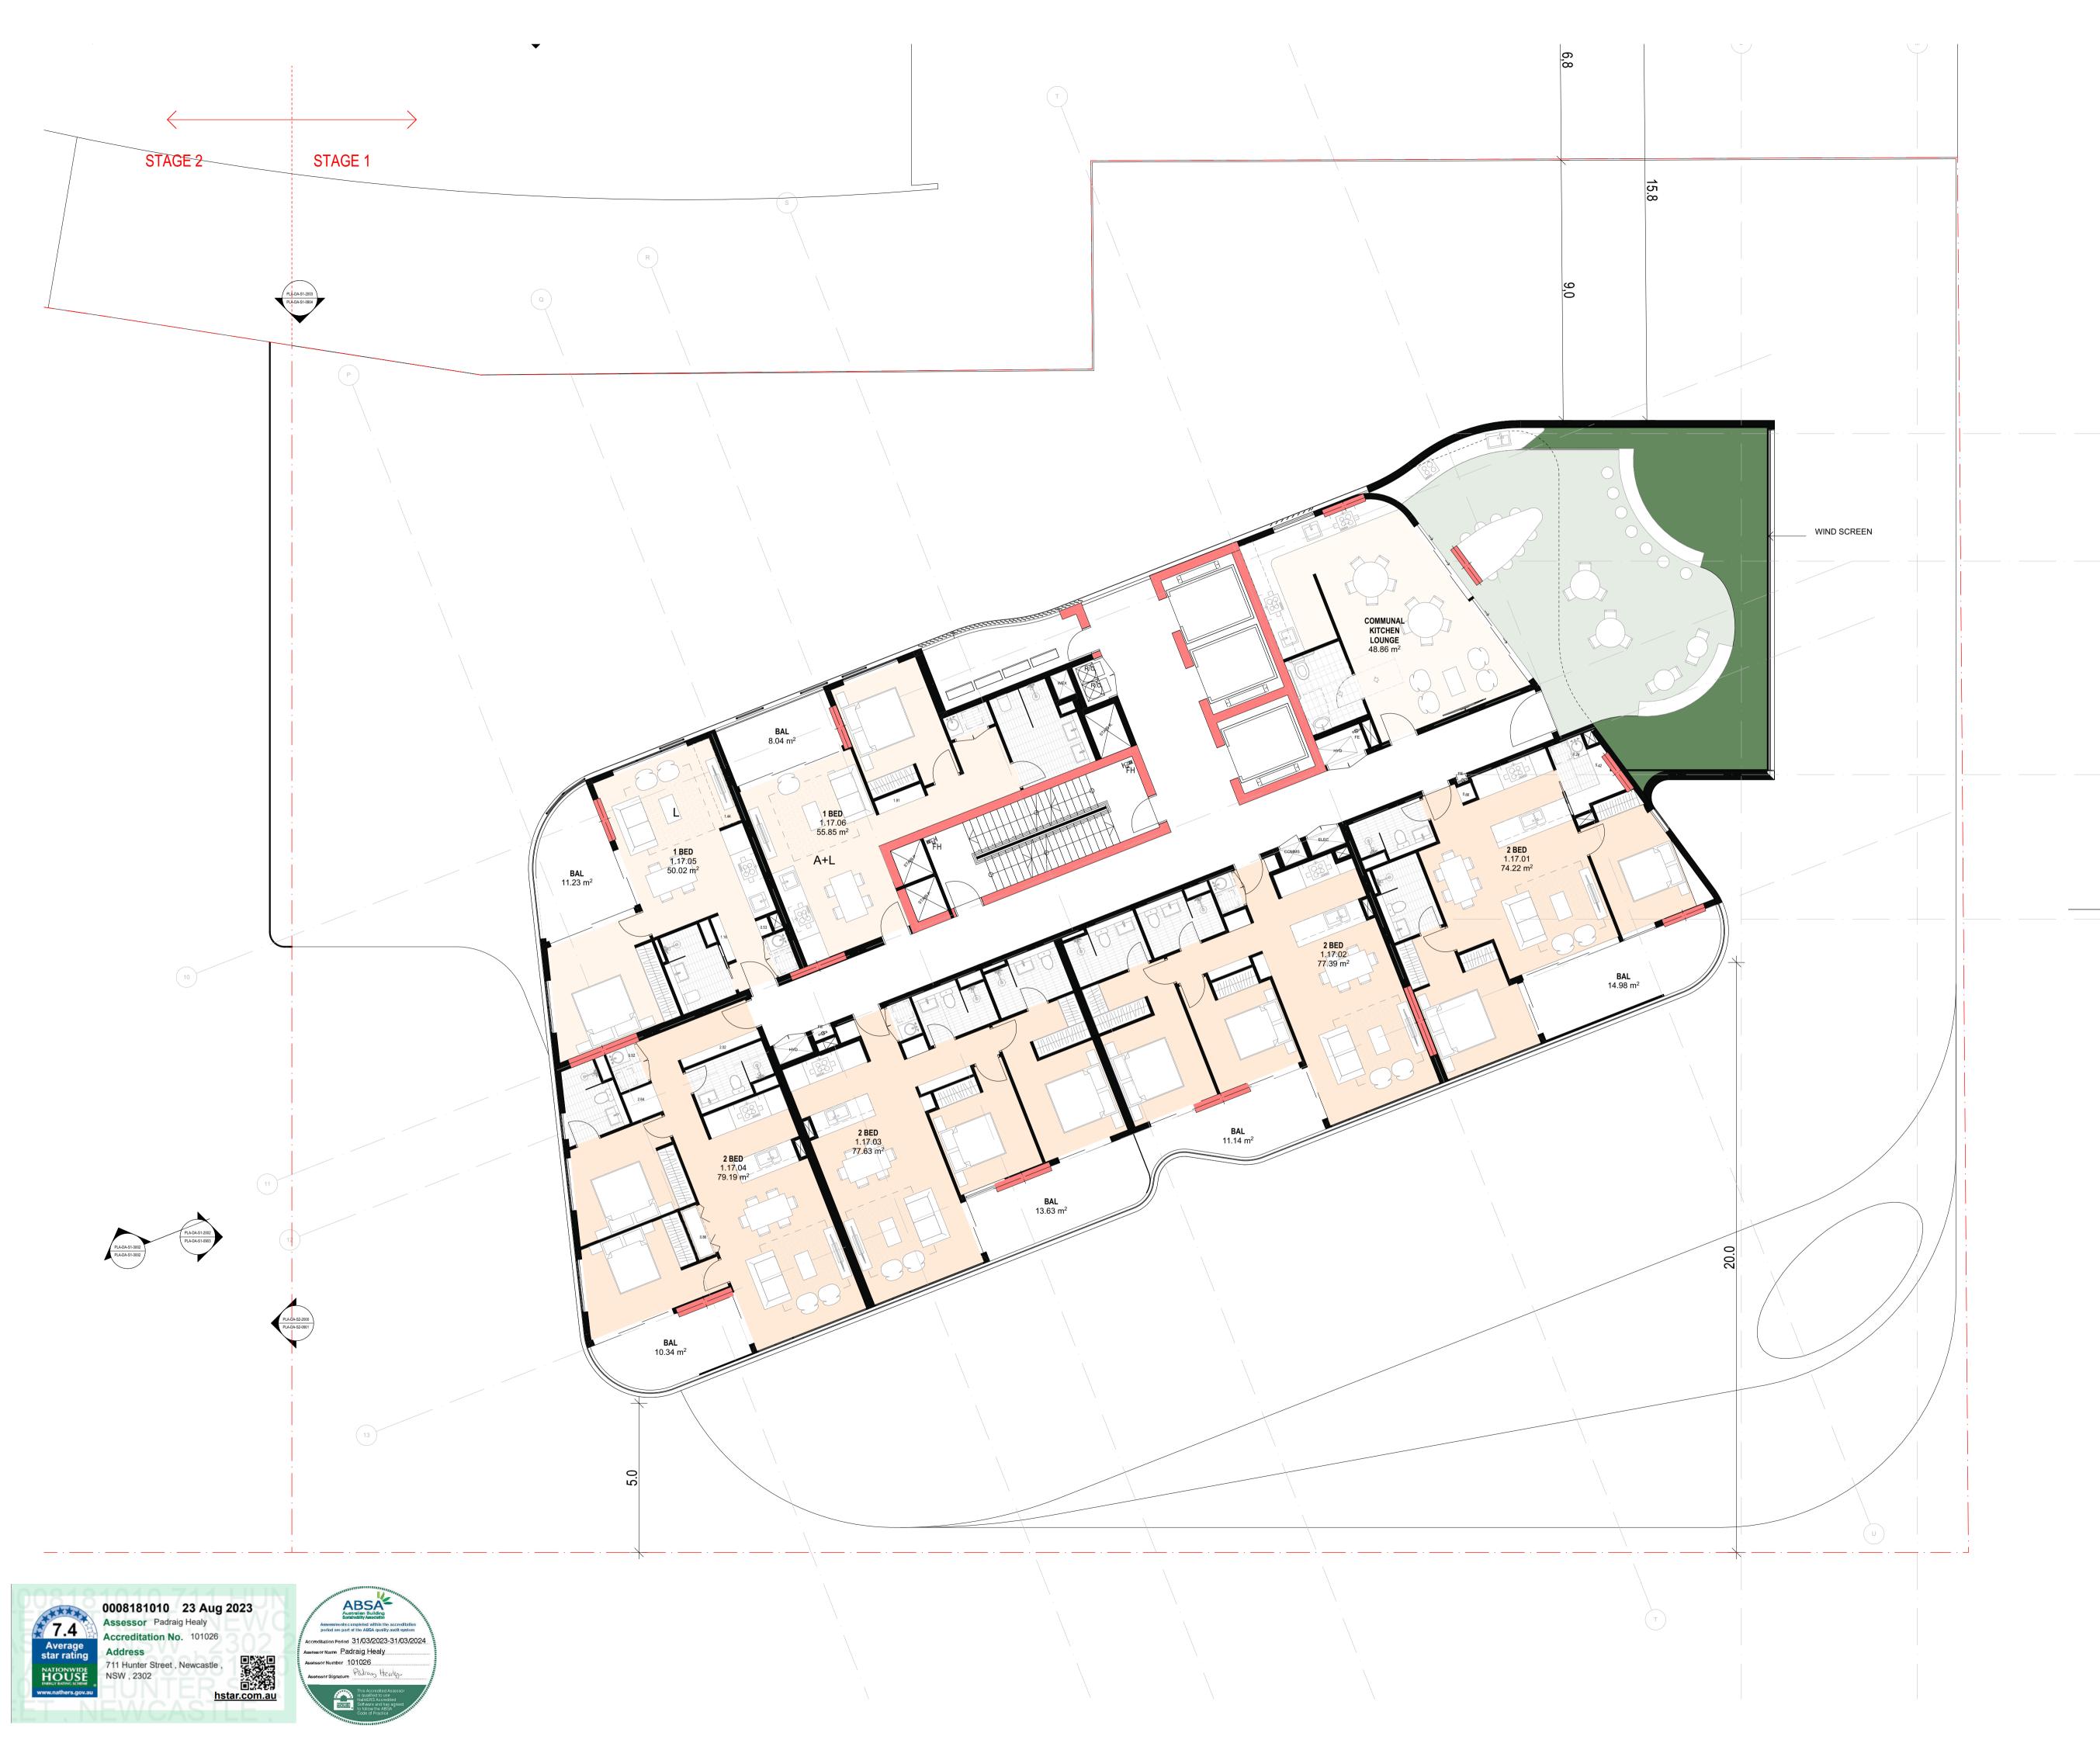

PROJECT
711 HUNTER ST
NEWCASTLE WEST
NSW 2302

OVERALL FLOOR PLAN - LEVEL 01

# FOR INFORMATION

| DATE           | PLOT DATE            | SCALE            |
|----------------|----------------------|------------------|
| 19/05/2023     | <b>19/05/2023</b>    | <b>1:200 @A1</b> |
| DRAWN<br>AA/CY | CHECKED<br><b>HN</b> |                  |