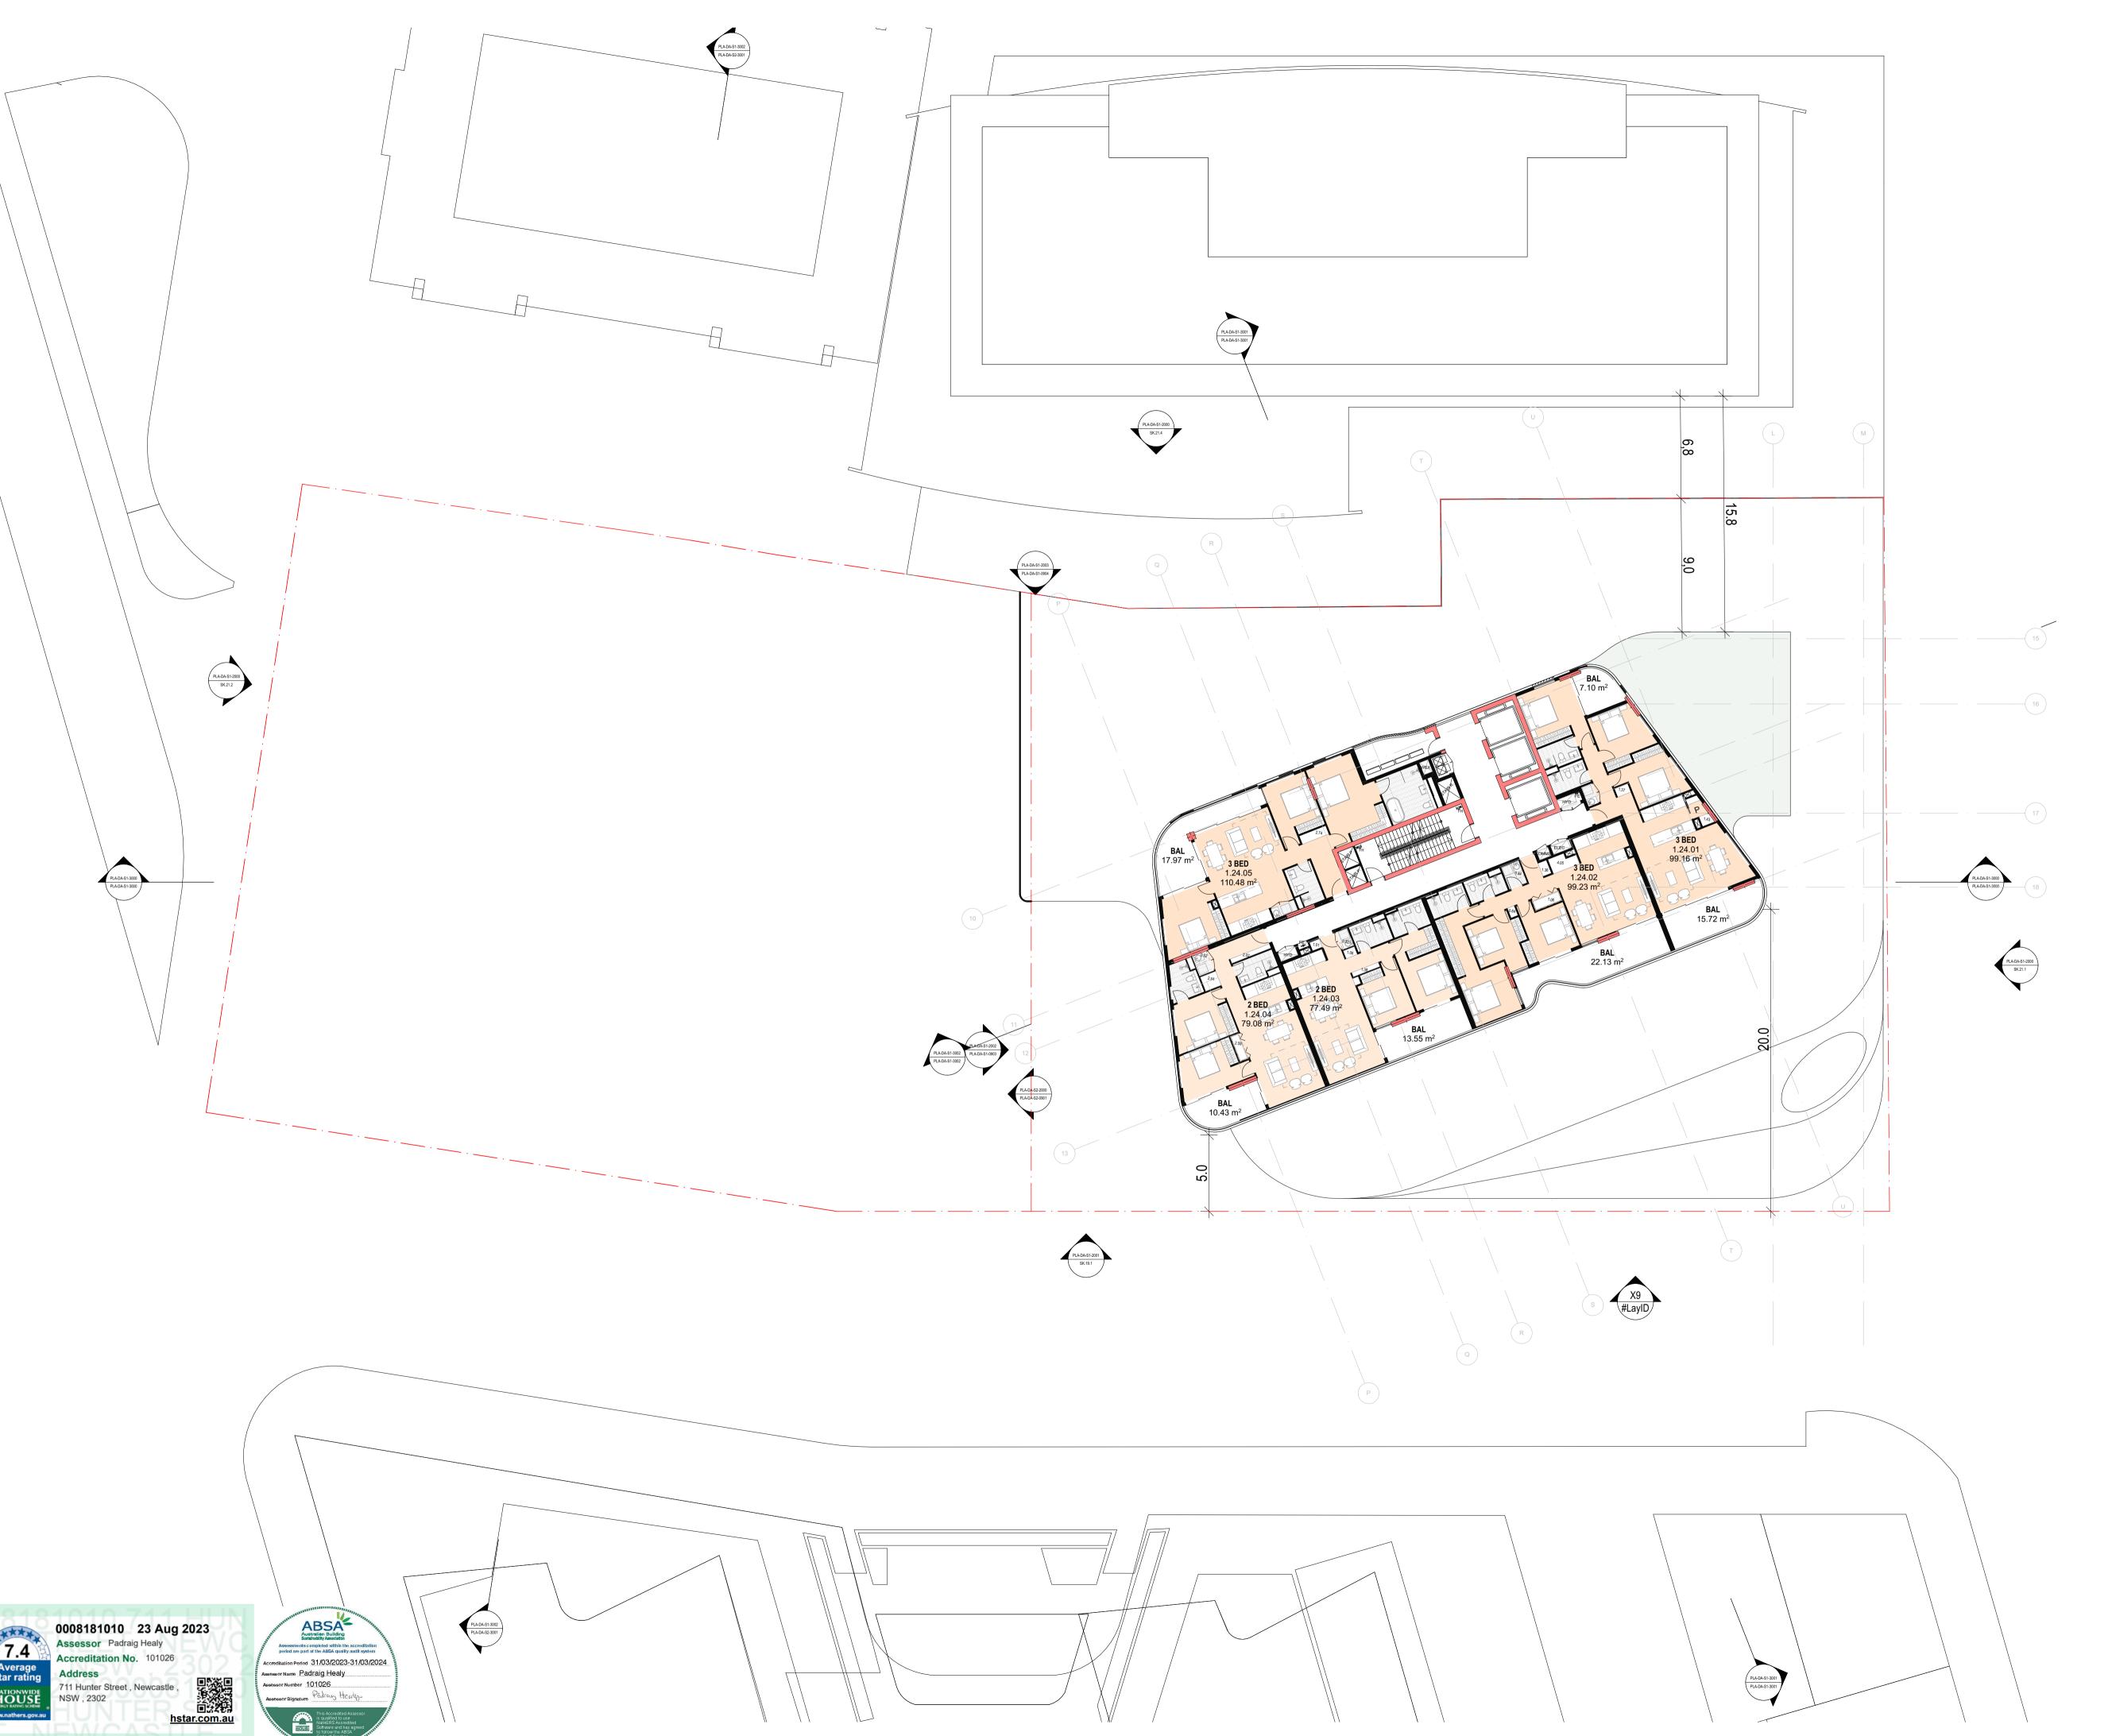

PROJECT
711 HUNTER ST
NEWCASTLE WEST
NSW 2302

OVERALL FLOOR PLAN -LEVEL 25

# FOR INFORMATION

| DATE                  | PLOT DATE            | SCALE     |
|-----------------------|----------------------|-----------|
| 19/05/2023            | 19/05/2023           | 1:200 @A1 |
| DRAWN<br><b>AA/CY</b> | CHECKED<br><b>HN</b> |           |

20623

In accepting and utilising this document the recipient agrees that Plus Architecture Pty. Ltd. ACN 600506303, retain all common law, statutory law and other rights including copyright and intellectual property rights. The recipient agrees not to use this document for any purpose other than its intended use; to waive all claims against Plus Architecture resulting from unauthorised changes; or to reuse the document on other projects without the prior written consent of Plus Architecture. Under no circumstances shall transfer of this document be deemed a sale. Plus Architecture makes no warranties of filtness for any purpose.

The Builder/Contractor shall verify job dimensions prior to any work commencing. Figured dimensions shall take precedence over scaled work.

DRG. NO.
PLA-DA-S1-1025
REVISION

REFER TO SOIL AND WATER MANAGEMENT STRATEGY AND STORMWATER DRAWINGS PREPARED BY BG&E