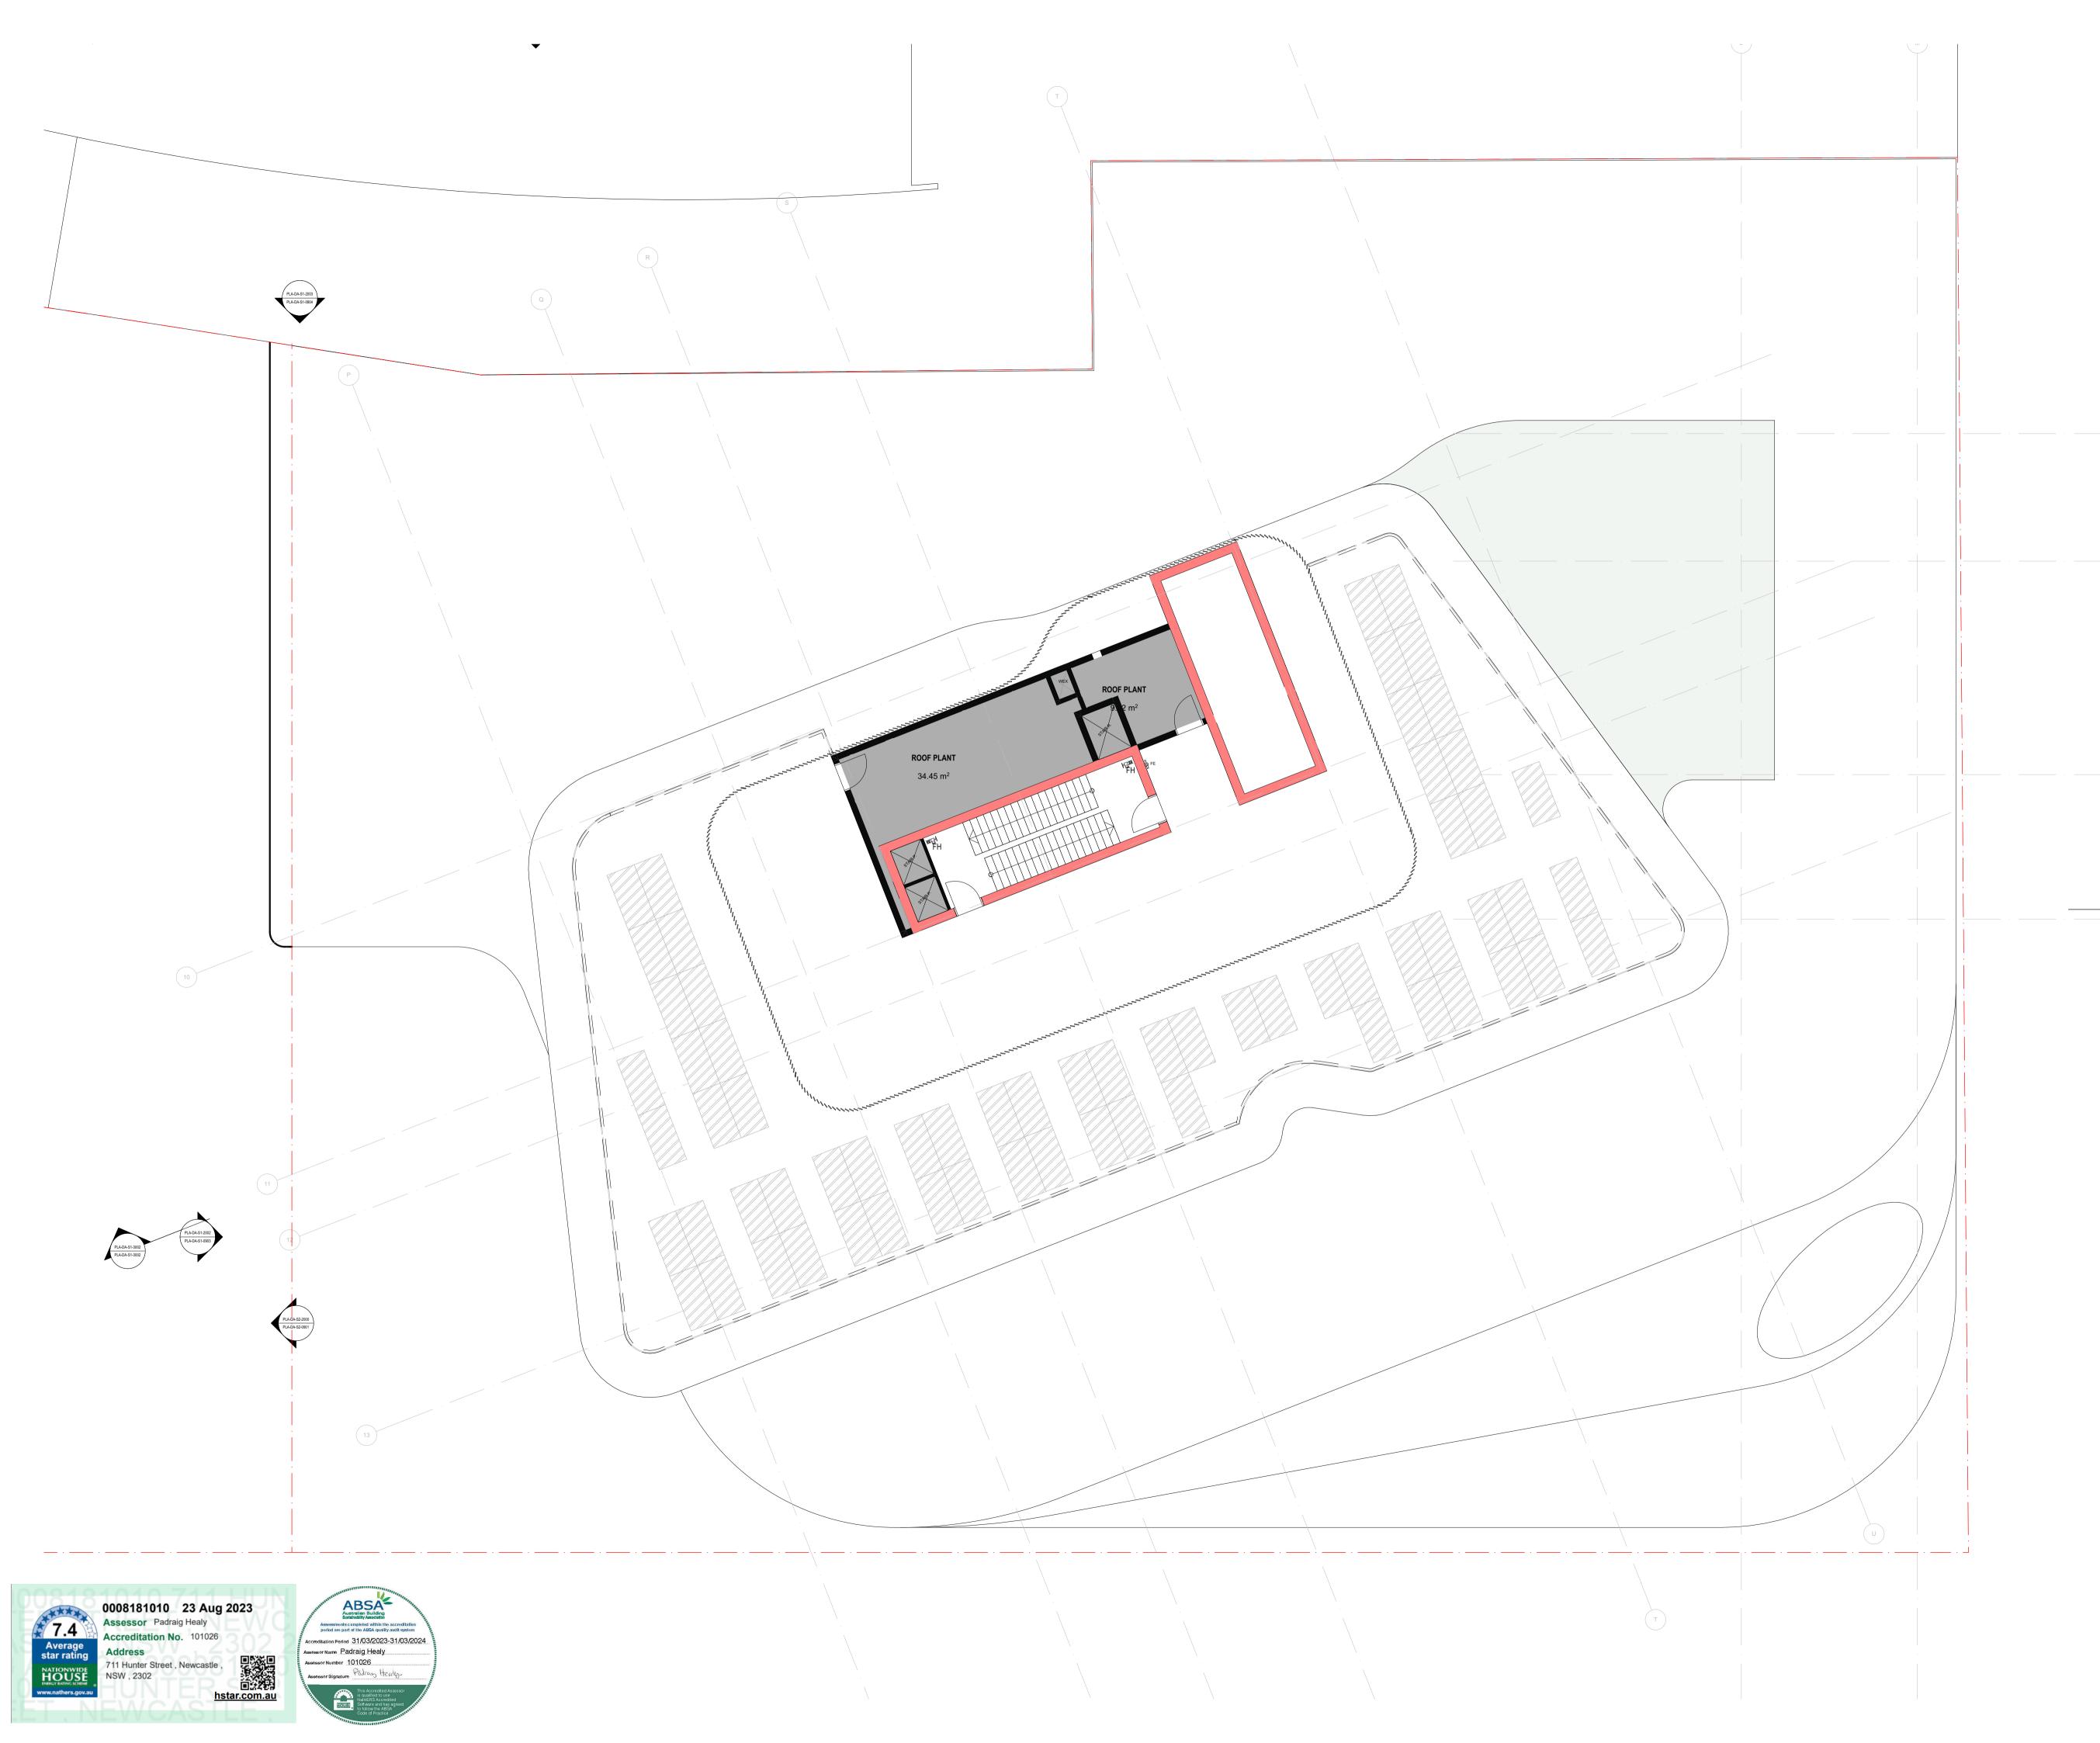

PROJECT
711 HUNTER ST
NEWCASTLE WEST
NSW 2302

DRAWING TITLE
OVERALL FLOOR PLAN ROOF

#### FOR INFORMATION

| 19/05/2023            | 19/05/2023           | 1:200 @ |
|-----------------------|----------------------|---------|
| DRAWN<br><b>AA/CY</b> | CHECKED<br><b>HN</b> |         |
|                       |                      |         |

The Builder/Contractor shall verify job dimensions prior to any work commencing. Figured dimensions shall take precedence over scaled work.

DRG. NO.
PLA-DA-S1-1027

| DATE       | REVISION                  | BY    | CHK | NO |
|------------|---------------------------|-------|-----|----|
| 4/11/2022  | ISSUE FOR DA SUBMISSION   | AA/CY | HN  | Α  |
| 19/05/2023 | AMENDED FOR DA SUBMISSION | AA/CY | HN  | В  |
|            |                           |       |     |    |
|            |                           |       |     |    |
|            |                           |       |     |    |
|            |                           |       |     |    |
|            |                           |       |     |    |
|            |                           |       |     |    |
|            |                           |       |     |    |
|            |                           |       |     |    |
|            |                           |       |     |    |
|            |                           |       |     |    |
|            |                           |       |     |    |
|            |                           |       |     |    |
|            |                           |       |     |    |