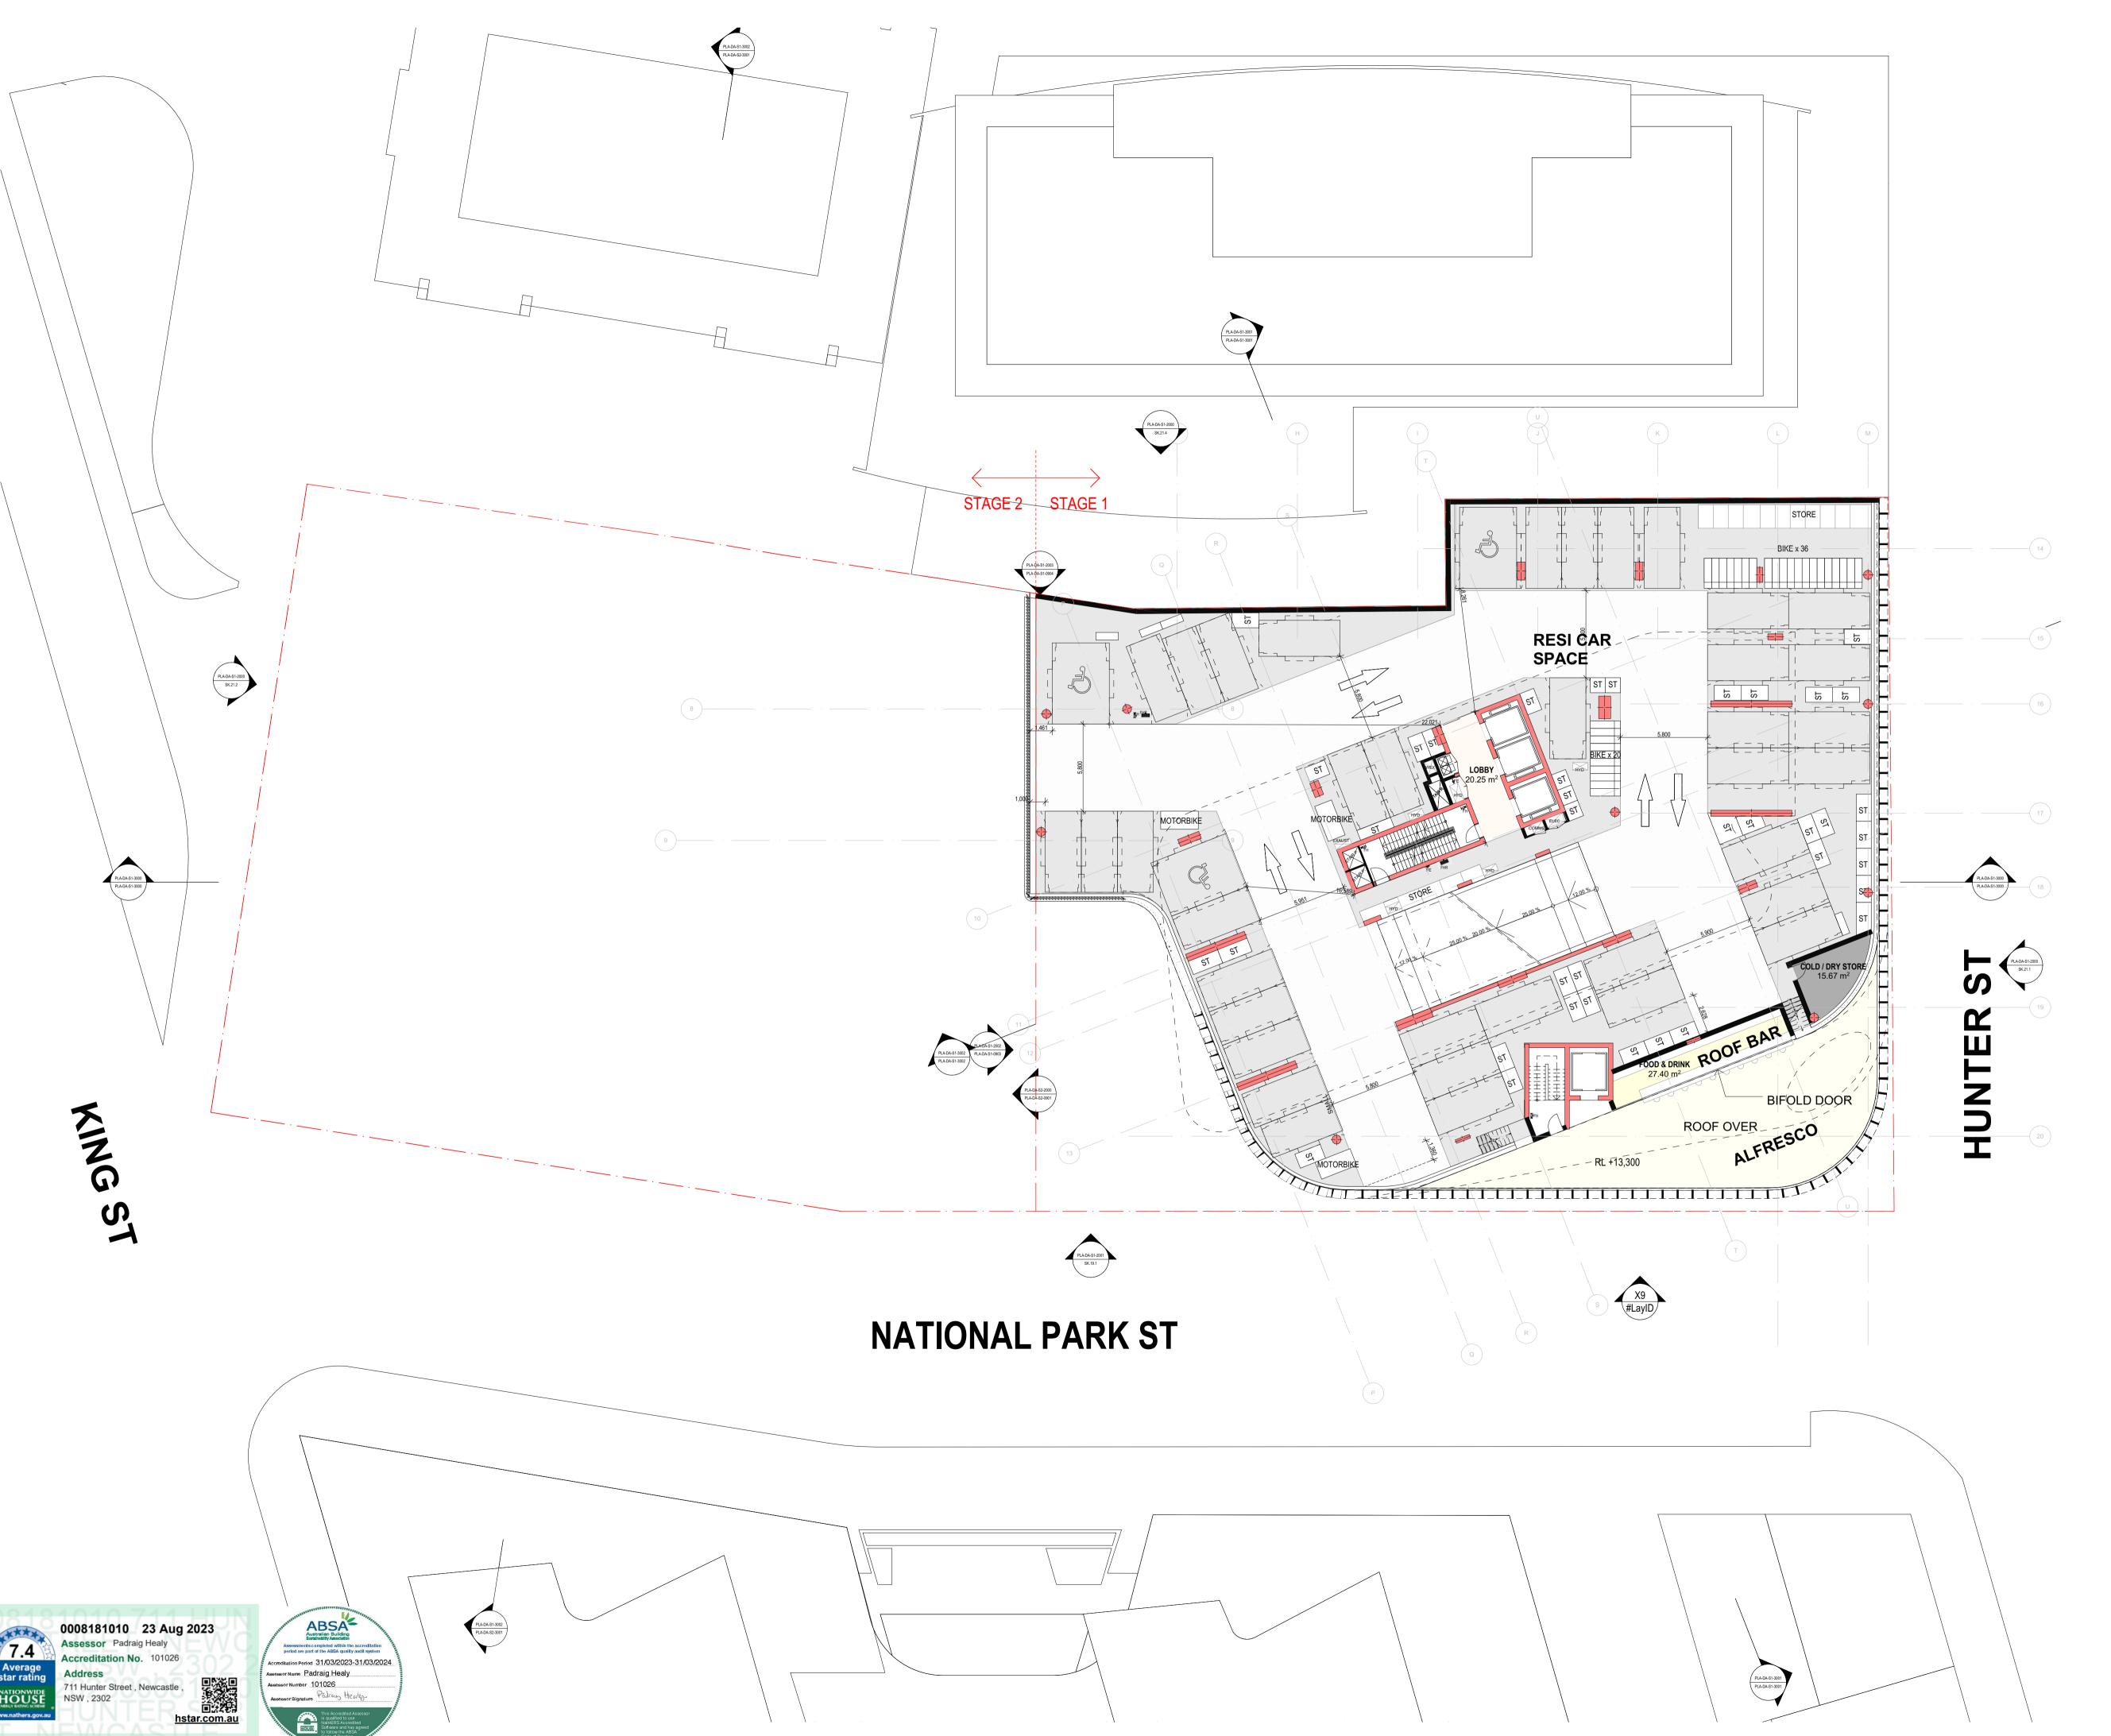

PROJECT
711 HUNTER ST
NEWCASTLE WEST
NSW 2302

OVERALL FLOOR PLAN GROUND

#### FOR INFORMATION

| OATE             | PLOT DATE  | SCALE     |
|------------------|------------|-----------|
| <b>9/05/2023</b> | 19/05/2023 | 1:200 @A1 |
| PRAWN            | CHECKED    |           |