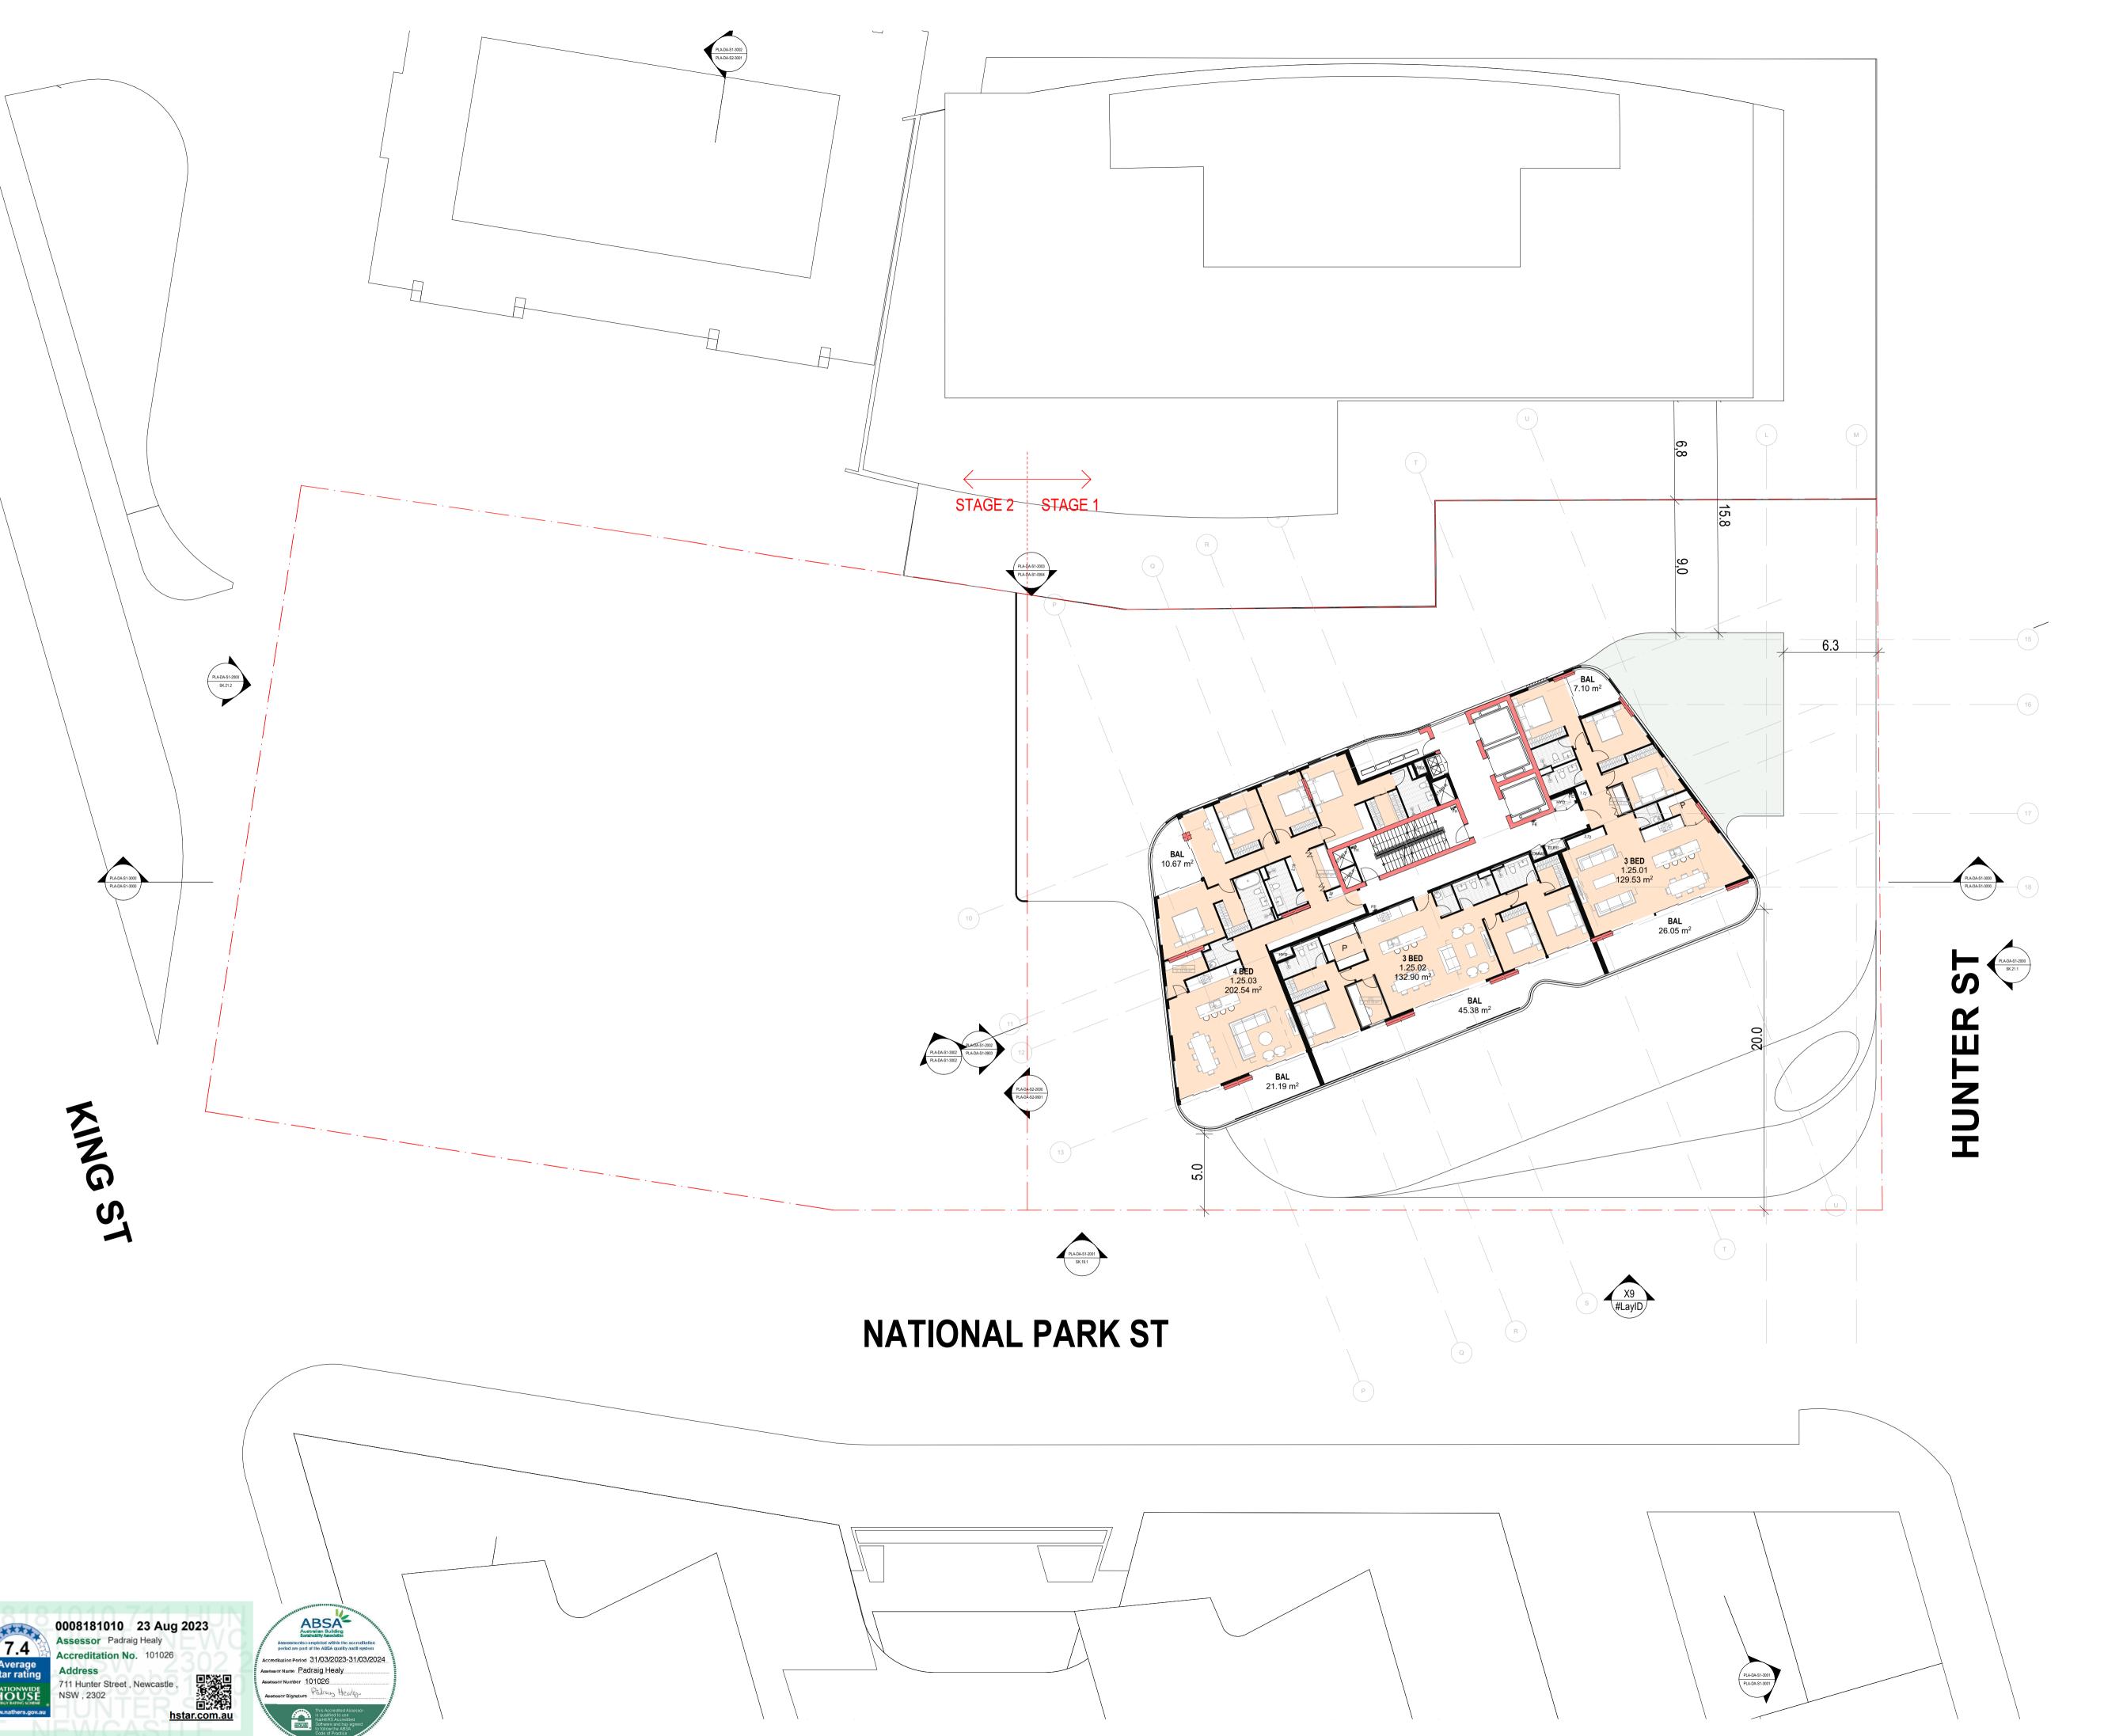

PROJECT
711 HUNTER ST
NEWCASTLE WEST
NSW 2302

OVERALL FLOOR PLAN - LEVEL 01

# FOR INFORMATION

| DATE           | PLOT DATE            | SCALE            |
|----------------|----------------------|------------------|
| 19/05/2023     | <b>19/05/2023</b>    | <b>1:200 @A1</b> |
| DRAWN<br>AA/CY | CHECKED<br><b>HN</b> |                  |

The Builder/Contractor shall verify job dimensions prior to any work commencing. Figured dimensions shall take precedence over scaled work.

DRG. NO. **PLA-DA-S1-1001** 

REFER TO SOIL AND WATER MANAGEMENT STRATEGY AND STORMWATER DRAWINGS PREPARED BY BG&E

# STAGE2

Assessor Number 101026

# STAGE1

| ΤE     | REVISION                  | BY    | СНК | NO. |
|--------|---------------------------|-------|-----|-----|
| 5/2022 | ISSUE FOR PRE-DA          | MA/CY | FX  | 02  |
| 2022   | ISSUE FOR DA SUBMISSION   | AA/CY | HN  | Α   |
| 5/2023 | AMENDED FOR DA SUBMISSION | AA/CY | HN  | В   |
|        |                           |       |     |     |
|        |                           |       |     |     |
|        |                           |       |     |     |
|        |                           |       |     |     |
|        |                           |       |     |     |
|        |                           |       |     |     |
|        |                           |       |     |     |
|        |                           |       |     |     |
|        |                           |       |     |     |
|        |                           |       |     |     |
|        |                           |       |     |     |
|        |                           |       |     |     |
|        |                           |       |     |     |
|        |                           |       |     |     |
|        |                           |       |     |     |
|        |                           |       |     |     |
|        |                           |       |     |     |
| IENT   |                           | •     |     |     |