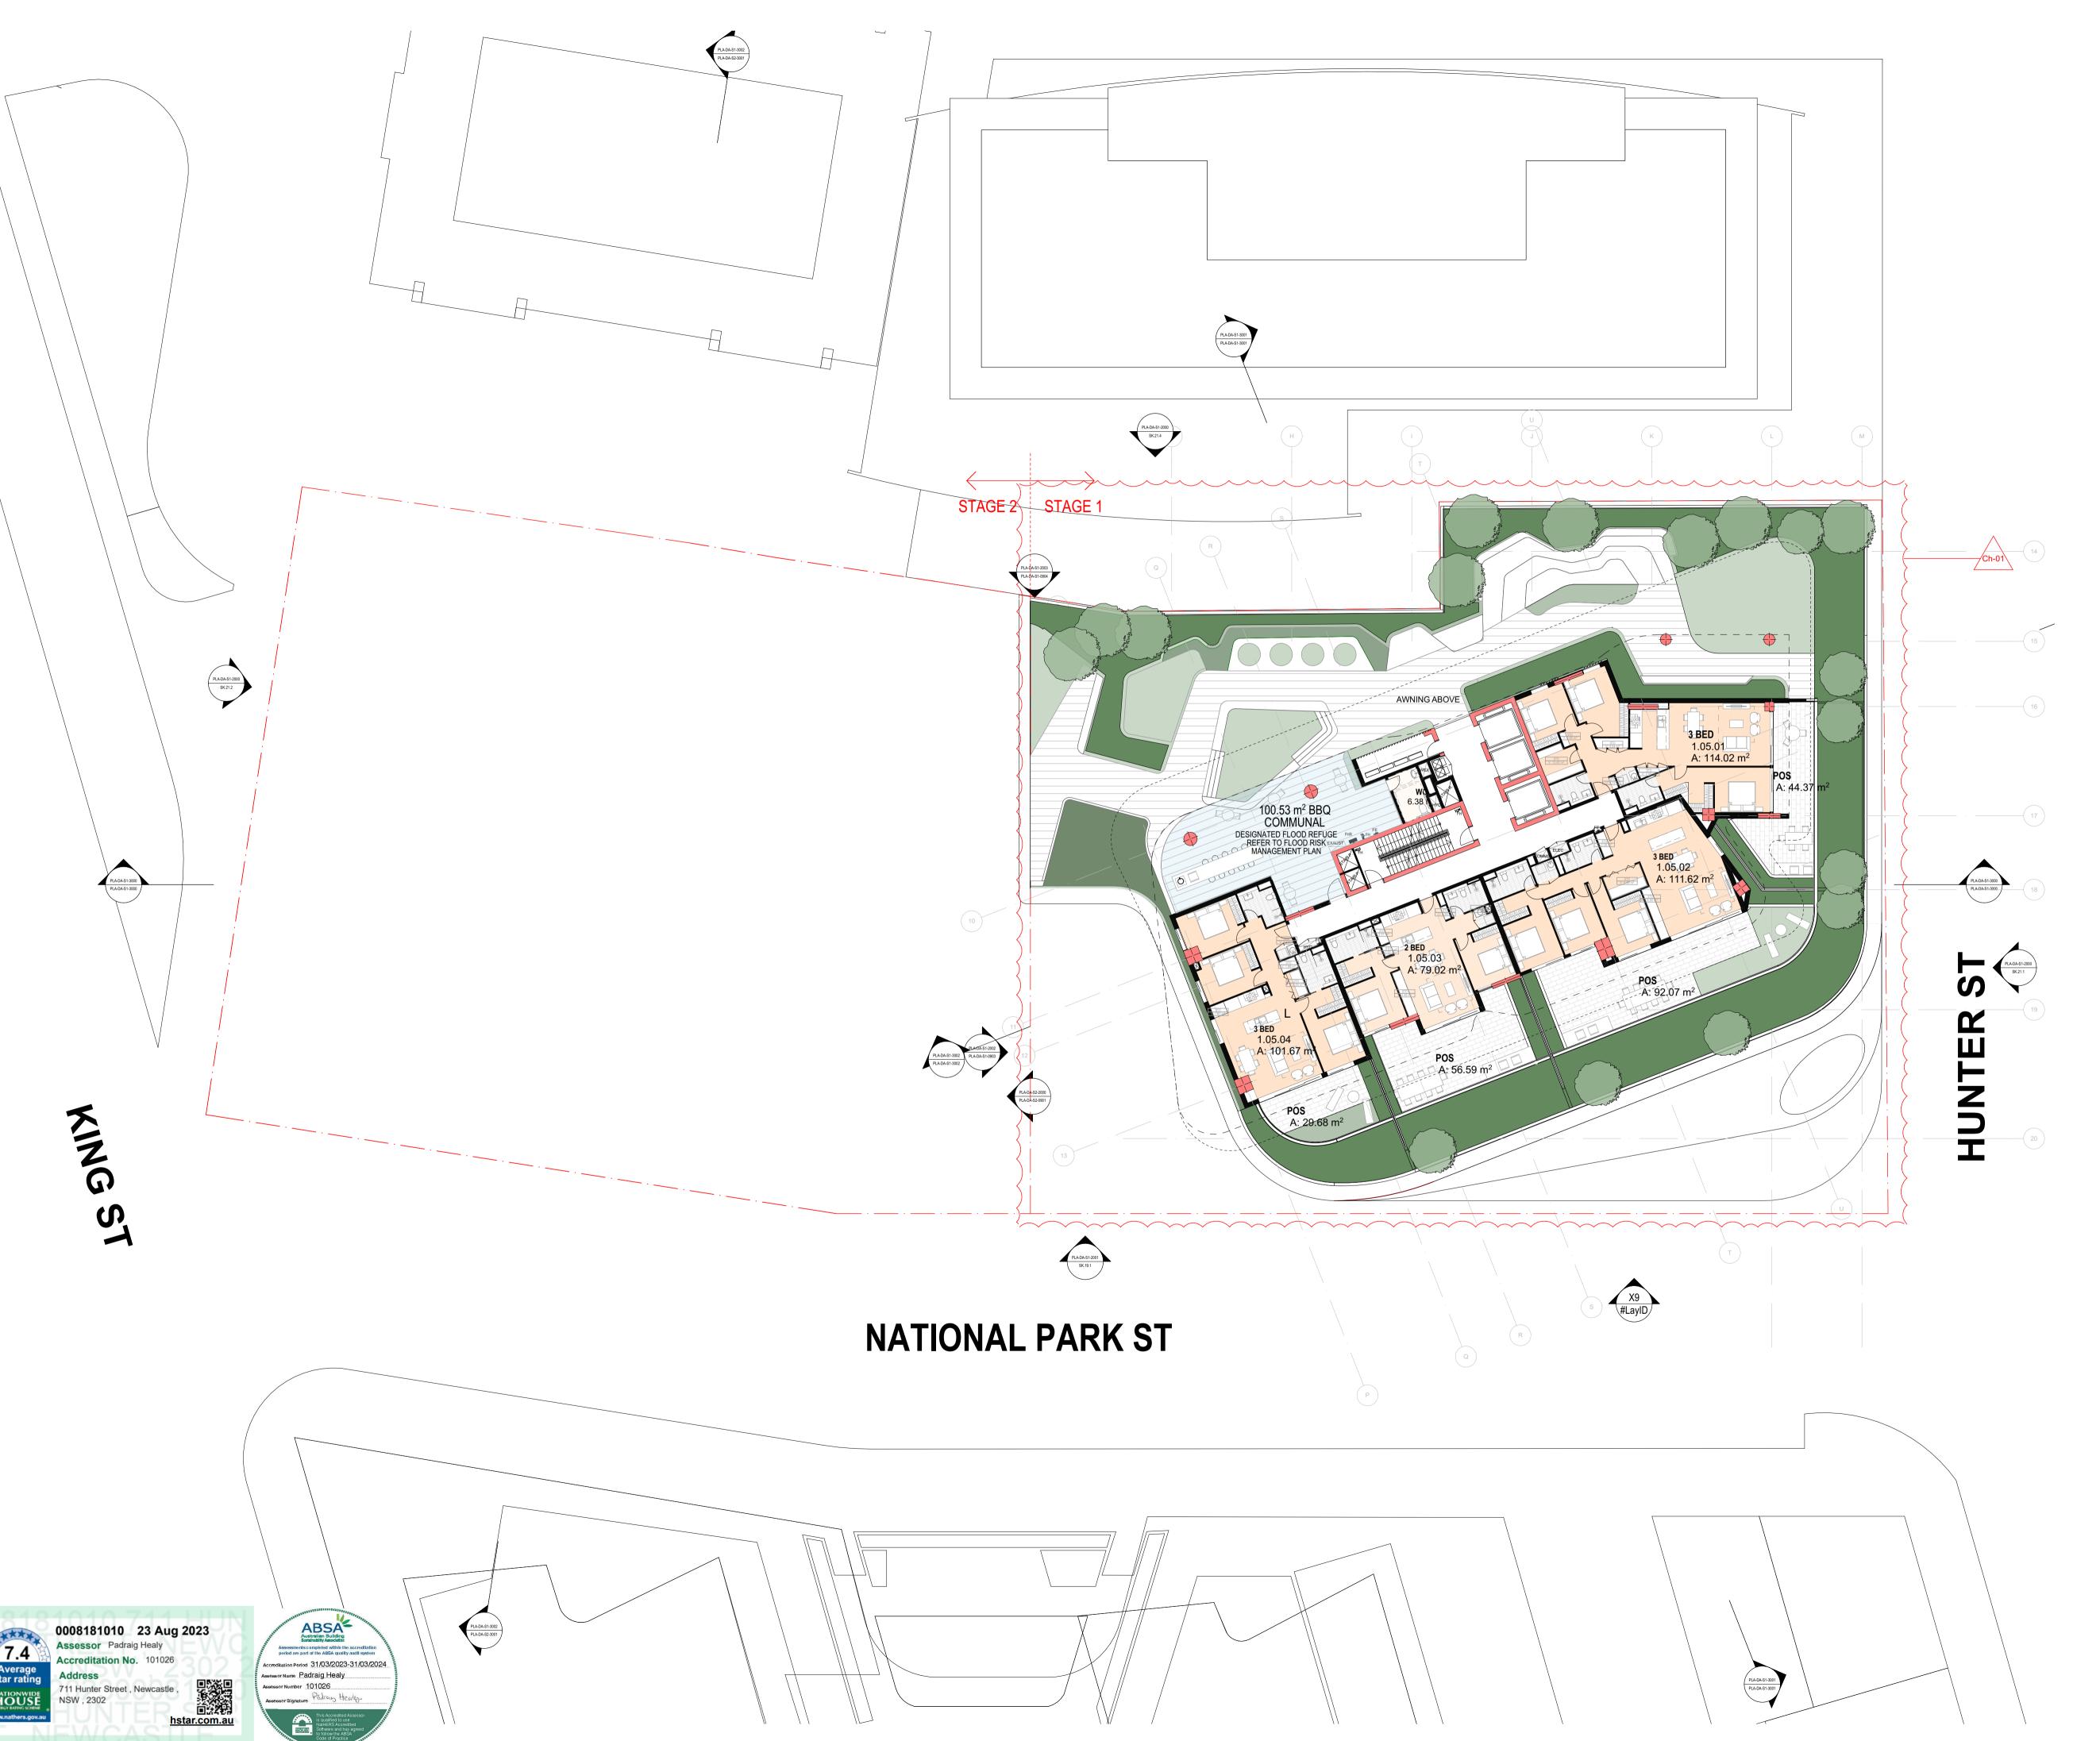

|                           |       |     |     |
|          |                           |       |     |     |
|          |                           |       |     |     |
|          |                           |       |     |     |
|          |                           |       |     |     |
|          |                           |       |     |     |
|          |                           |       |     |     |
|          | I                         |       |     |     |





# FOR INFORMATION

| E<br>05/2023 | PLOT DATE<br>19/05/2023 | SCALE<br>1:100 @A1 |
|--------------|-------------------------|--------------------|
| 0/2020       | 10/00/2020              | 1.100 @A1          |
| \A/NI        | CHECKED                 |                    |

DRG. NO. **PLA-DA-S1-1125** 





REFER TO SOIL AND WATER MANAGEMENT STRATEGY AND STORMWATER DRAWINGS PREPARED BY BG&E

REFER TO STRATUM REPORT PREPARED BY CMS FOR STORMWATER EASEMENTS

| DATE       | REVISION                  | BY    | СНК | NO. |
|------------|---------------------------|-------|-----|-----|
| 4/11/2022  | ISSUE FOR DA SUBMISSION   | AA/CY | HN  | Α   |
| 19/05/2023 | AMENDED FOR DA SUBMISSION | AA/CY | HN  | В   |
| 21/08/2023 | AMENDED FOR DA SUBMISSION | TG    | HN  | С   |
|            |                           |       |     |     |
|            |                           |       |     |     |
|            |                           |       |     |     |
|            |                           |       |     |     |
|            |                           |       |     |     |
|            |