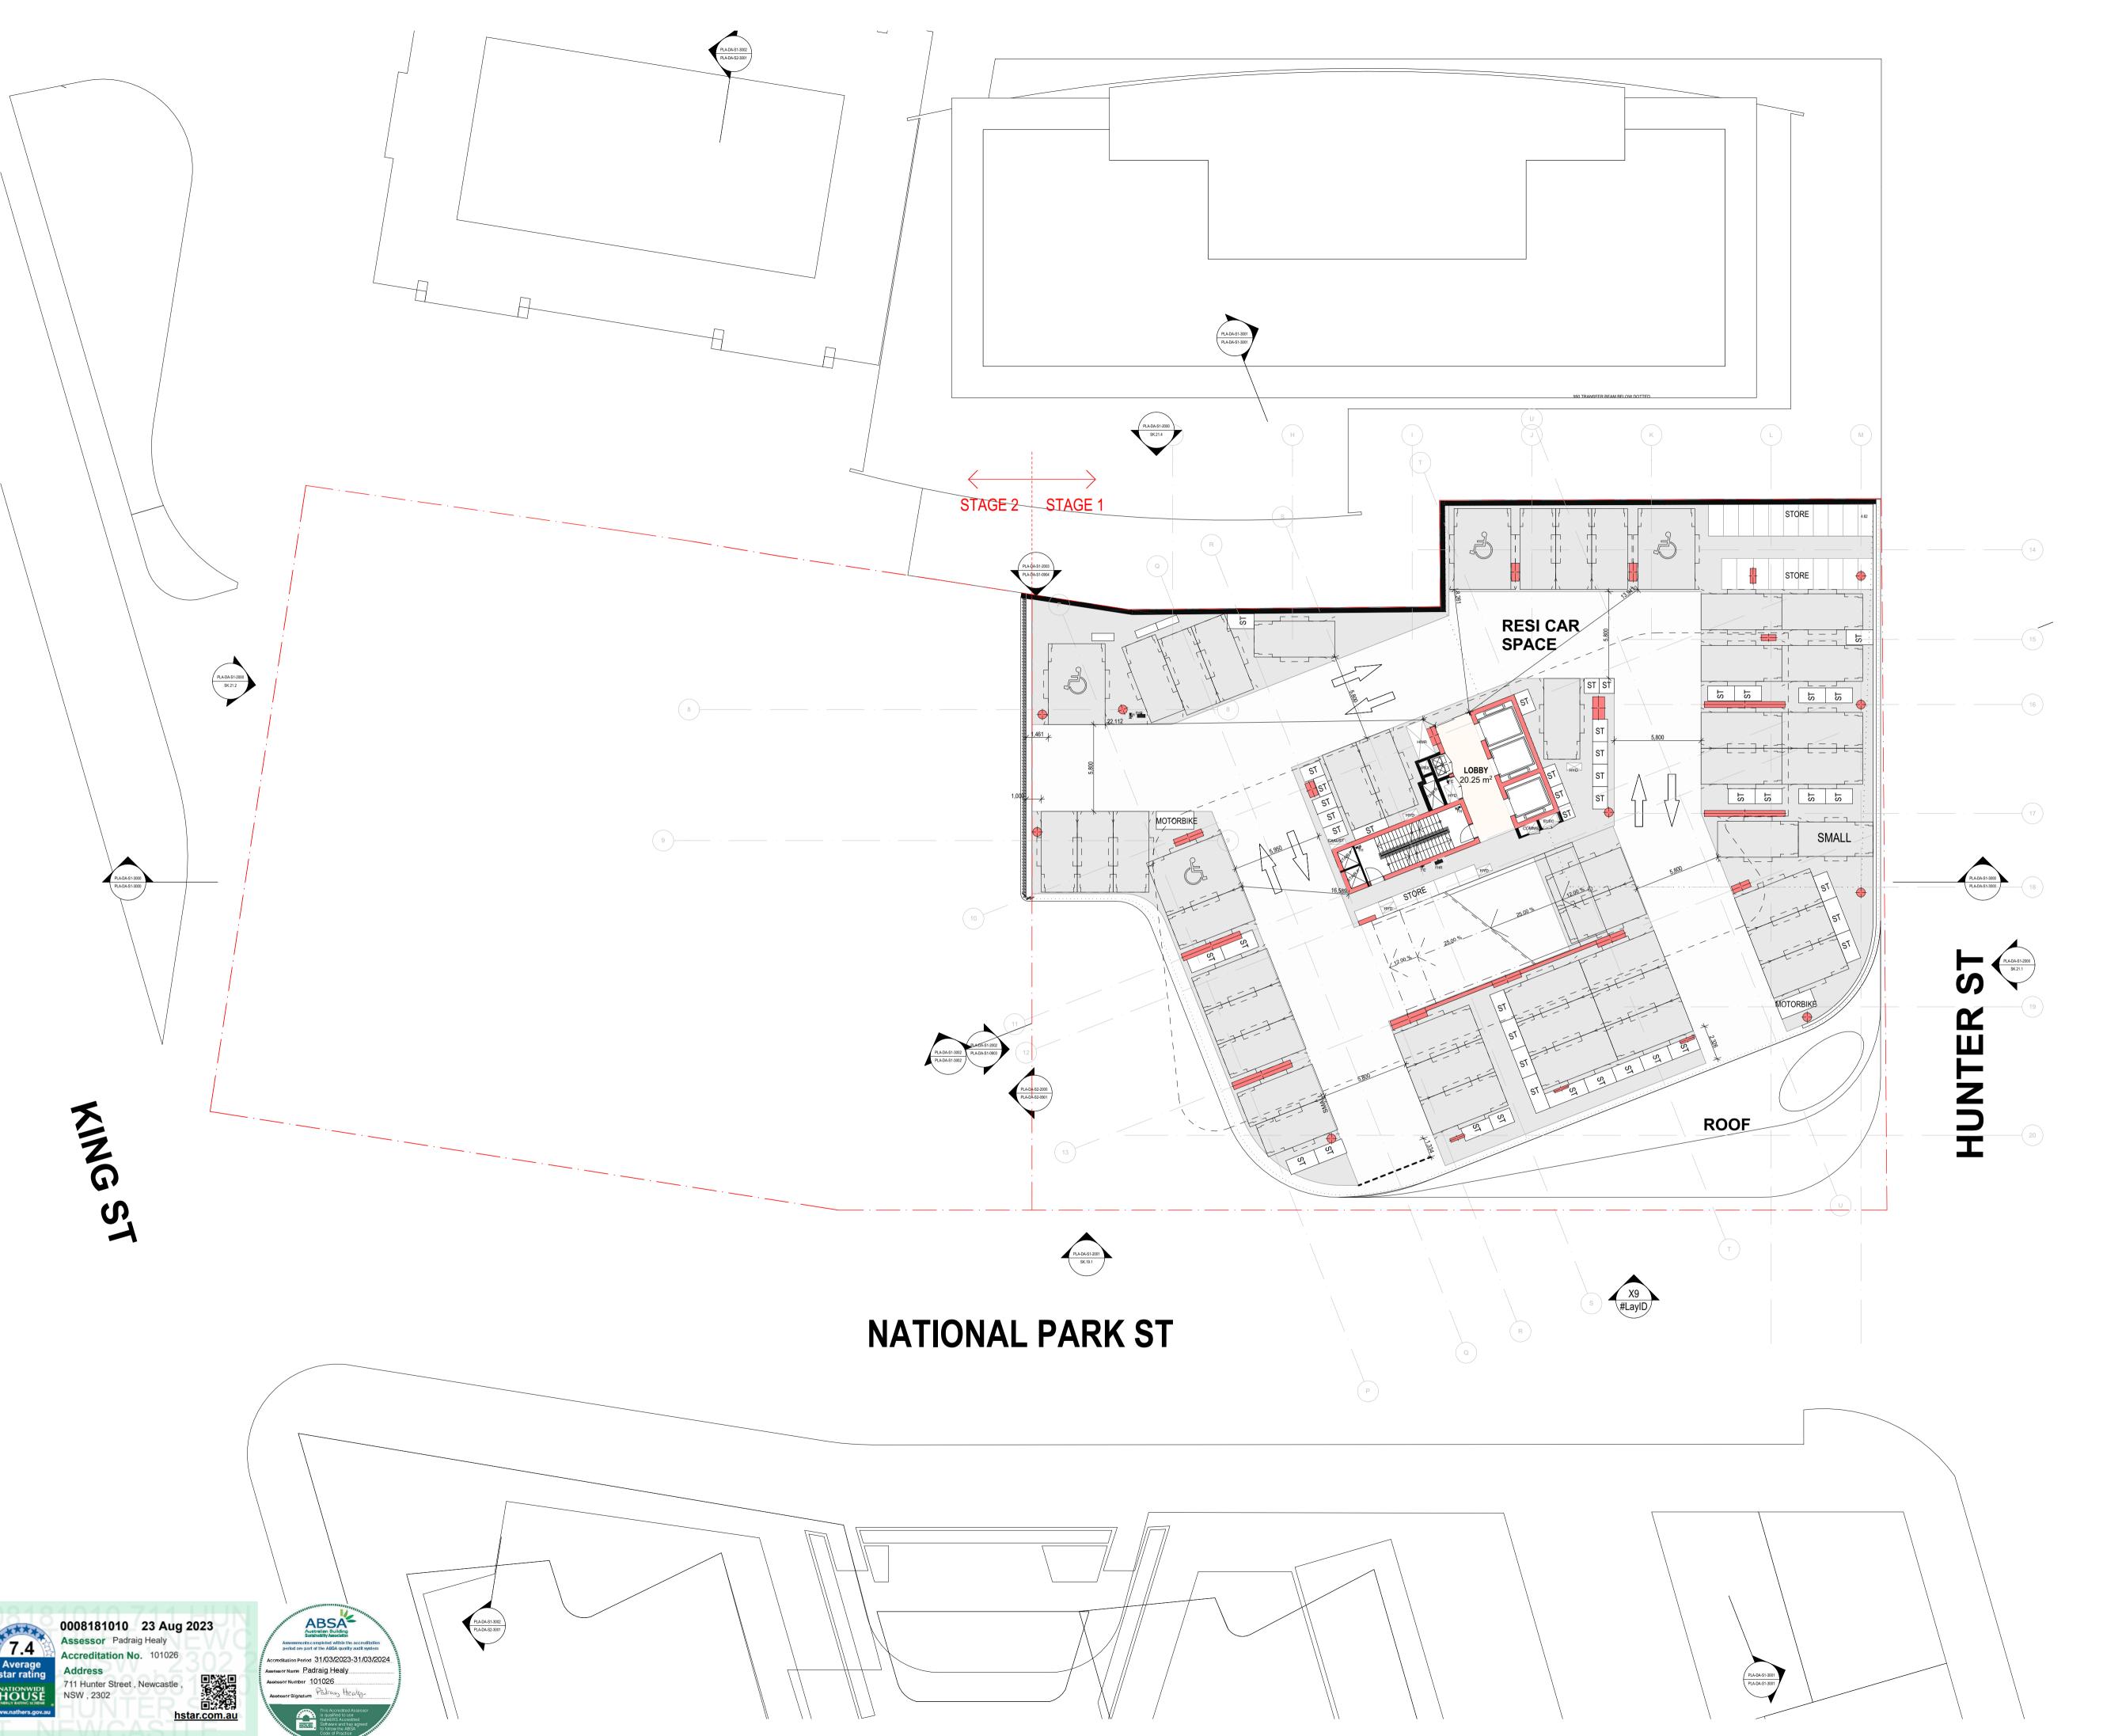

pting and utilising this document the recipient agrees that Plus Architecture Pty. Ltd. ACN 600506303, retain all common law, statutory law and other rights including copyright and intellectual property rights. The recipient agrees not to use this document for any purpose other than its intended use; to waive all claims against Plus Architecture resulting from unauthorised changes; or to reuse the document on other projects without the prior written consent of Plus Architecture. Under no circumstances shall transfer of this document be deemed a sale. Plus Architecture makes no warranties of filtness for any purpose.

The Builder/Contractor shall verify job dimensions prior to any work commencing. Figured dimensions shall take precedence over scaled work.

DRG. NO.
PLA-DA-S1-1007
REVISION



REFER TO SOIL AND WATER MANAGEMENT STRATEGY AND STORMWATER DRAWINGS PREPARED BY BG&E

REFER TO STRATUM REPORT PREPARED BY CMS FOR STORMWATER EASEMENTS

| ATE       | REVISION                  | BY    | CHK | NO. |
|-----------|---------------------------|-------|-----|-----|
| /11/2022  | ISSUE FOR DA SUBMISSION   | AA/CY | HN  | А   |
| 9/05/2023 | AMENDED FOR DA SUBMISSION | AA/CY | HN  | В   |
|           |                           |       |     |     |
|           |                           |       |     |     |
|           |                           |       |     |     |
|           |                           |       |     | _   |
|           |                           |       |     | _   |
|           |                           |       |     | _   |
|           |