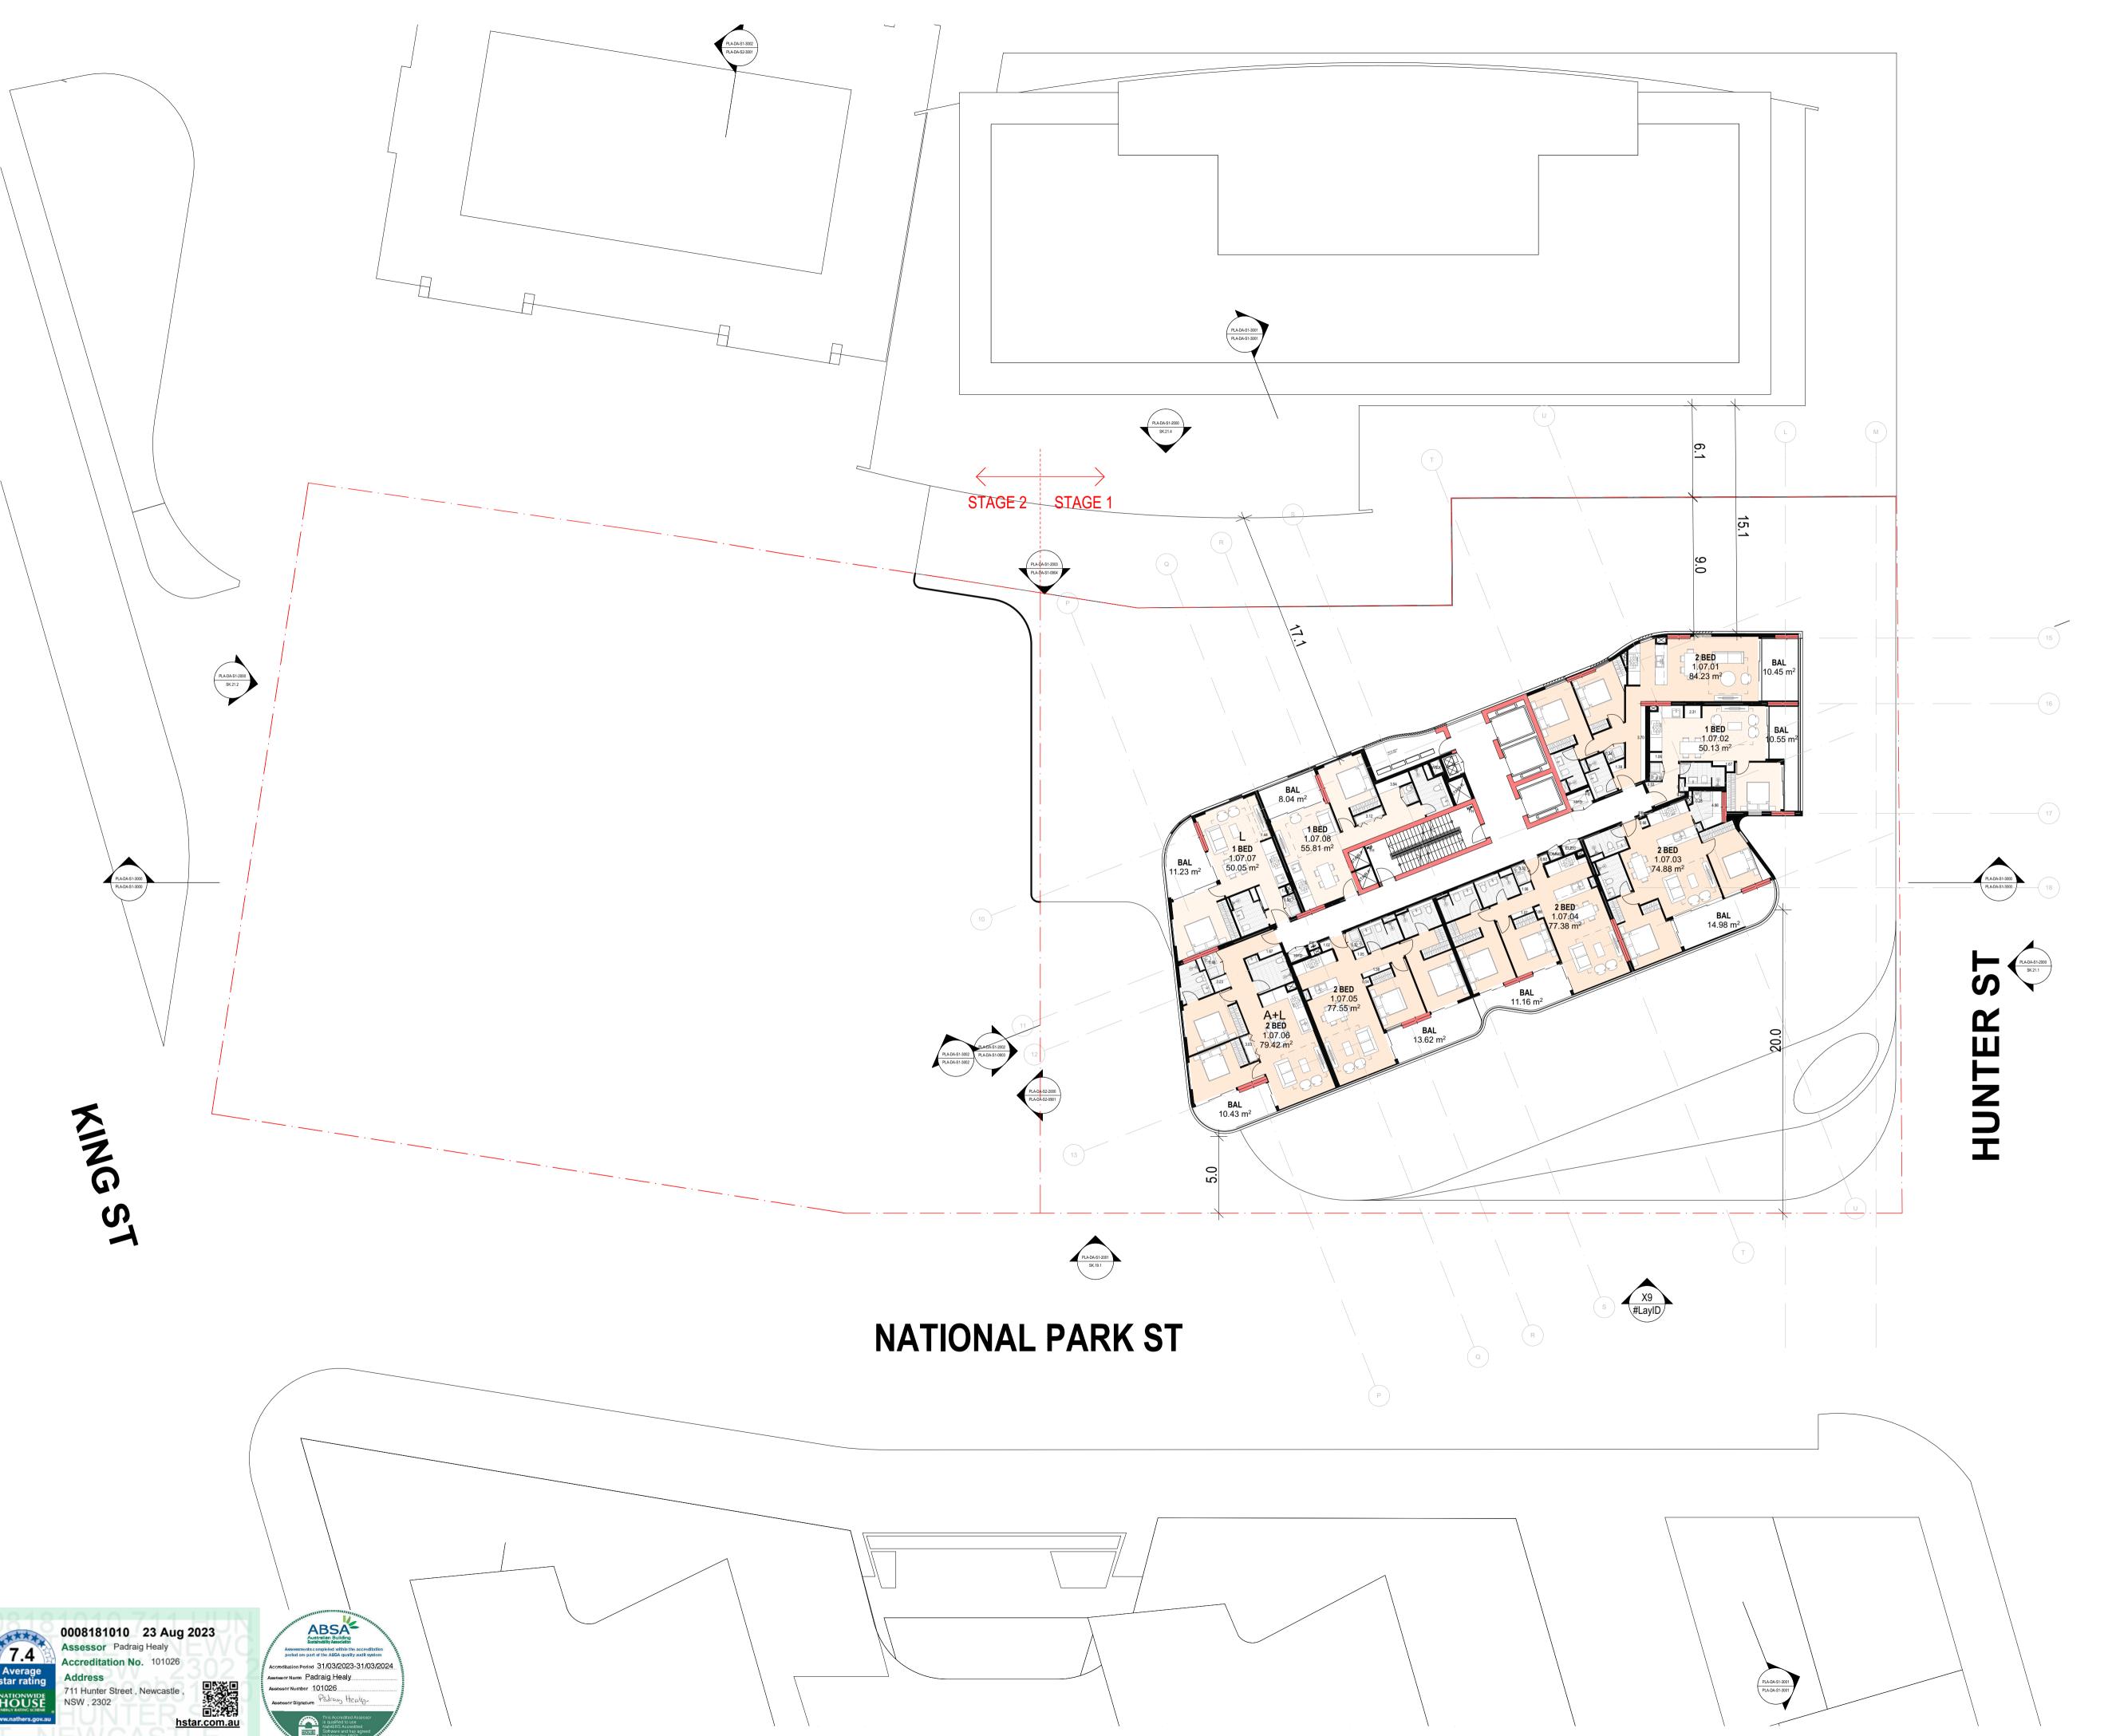

accepting and utilising this document the recipient agrees that Plus Architecture Pty. Ltd. ACN 600506303, retain all common law, statutory law and other rights including copyright and intellectual property rights. The recipient agrees not to use this document for any purpose other than its intended use; to waive all claims against Plus Architecture resulting from unauthorised changes; or to reuse the document on other projects without the prior written consent of Plus Architecture. Under no circumstances shall transfer of this document be deemed a sale. Plus Architecture makes no warranties of fitness for any purpose.

The Builder/Contractor shall verify job dimensions prior to any work commencing. Figured dimensions shall take precedence over scaled work.

DRG. NO. **PLA-DA-S1-1107** 



REFER TO SOIL AND WATER MANAGEMENT STRATEGY AND STORMWATER DRAWINGS PREPARED BY BG&E

REFER TO STRATUM REPORT PREPARED BY CMS FOR STORMWATER EASEMENTS

| ATE       | REVISION                  | BY    | CHK | NO. |
|-----------|---------------------------|-------|-----|-----|
| 11/2022   | ISSUE FOR DA SUBMISSION   | AA/CY | HN  | Α   |
| 9/05/2023 | AMENDED FOR DA SUBMISSION | AA/CY | HN  | В   |
|           |                           |       |     |     |
|           |                           |       |     |     |
|           |                           |       |     |     |
|           |                           |       |     |     |
|           |                           |       |     |     |
|           |                           |       |     |     |
|           |